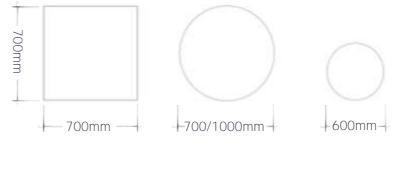

Available in different dimensions, the Venti range is designed to complement any space, be it a cozy cafe corner, an elegant coffee lounge, or a dynamic meeting room. With their blend of functionality and style, the Venti range is perfect for enhancing the atmosphere of your environment.