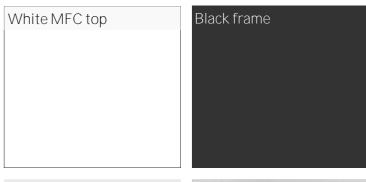

Each table features a pristine white top with a striking black chamfered edge, offering a sleek and modern aesthetic. The tables are supported by a sturdy stainless steel base, ensuring both durability and a contemporary finish.