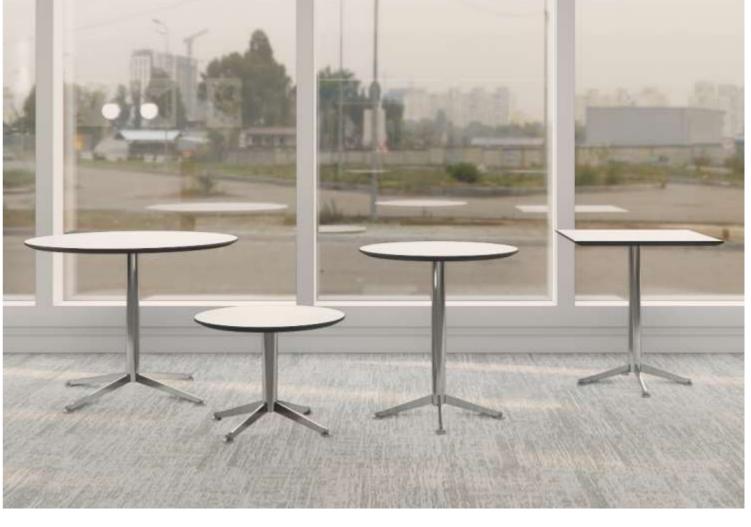

## VENTI

Introducing the Venti table range, where versatility meets sophisticated design.

This stunning collection includes cafe tables, coffee tables, and meeting tables, catering to various needs and settings.

Each table features a pristine white top with a striking black chamfered edge, offering a sleek and modern aesthetic. The tables are supported by a sturdy stainless steel base, ensuring both durability and a contemporary finish.

Available in different dimensions, the Venti range is designed to complement any space, be it a cozy cafe corner, an elegant coffee lounge, or a dynamic meeting room. With their blend of functionality and style, the Venti range is perfect for enhancing the atmosphere of your environment.