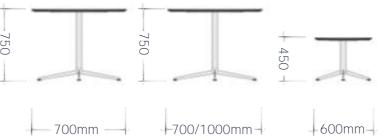

Available in different dimensions, the Venti range is designed to complement any space, be it a cozy cafe corner, an elegant coffee lounge, or a dynamic meeting room. With their blend of functionality and style, the Venti range is perfect for enhancing the atmosphere of your environment.