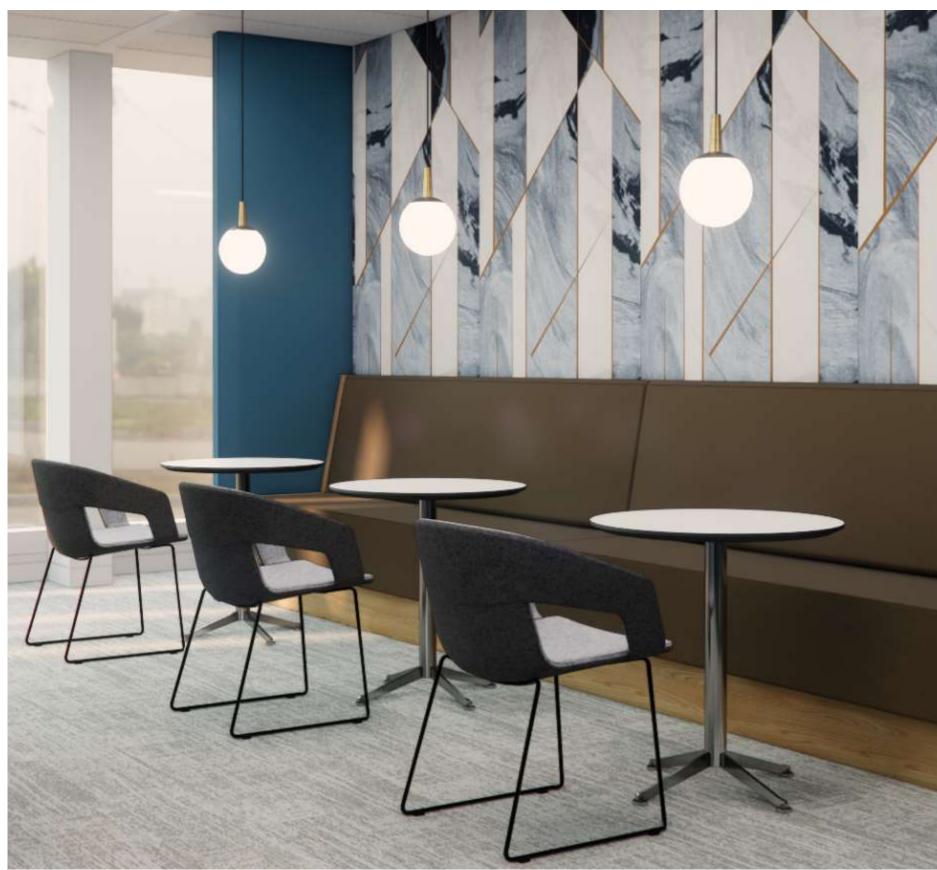

## VENTI

Introducing the Venti table range, where versatility meets sophisticated design.

This stunning collection includes cafe tables, coffee tables, and meeting tables, catering to various needs and settings.

Each table features a pristine white top with a striking black chamfered edge, offering a sleek and modern aesthetic. The tables are supported by a sturdy stainless steel base, ensuring both durability and a contemporary finish.

Available in different dimensions, the Venti range is designed to complement any space, be it a cozy cafe corner, an elegant coffee lounge, or a dynamic meeting room. With their blend of functionality and style, the Venti range is perfect for enhancing the atmosphere of your environment.