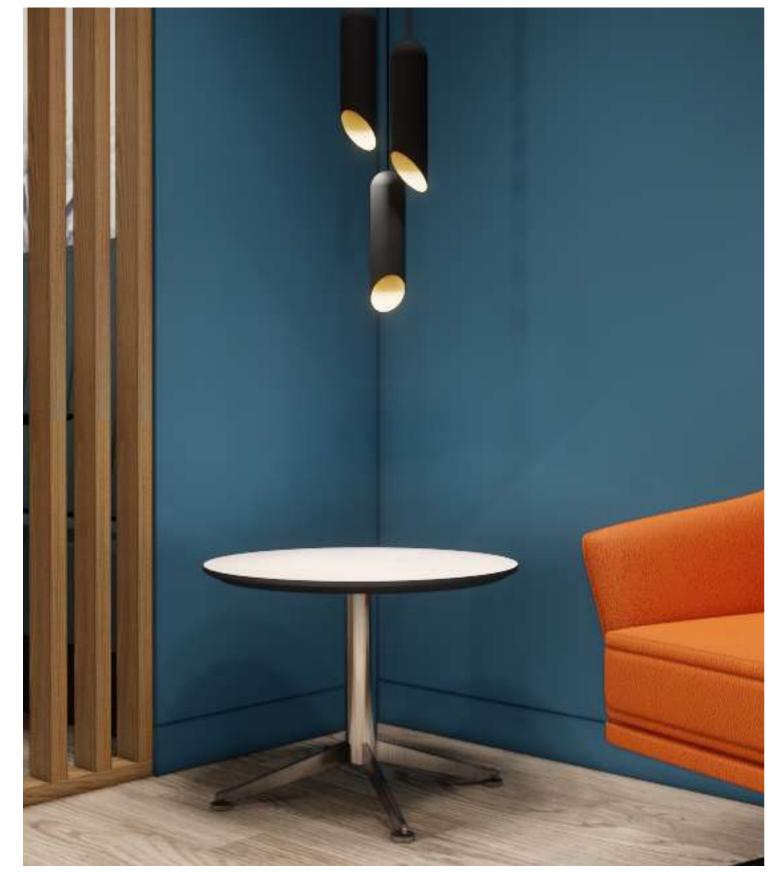

## VENTI

Introducing the Venti table range, where versatility meets sophisticated design.

This stunning collection includes cafe tables, coffee tables, and meeting tables, catering to various needs and settings.

Each table features a pristine white top with a striking black chamfered edge, offering a sleek and modern aesthetic. The tables are supported by a sturdy stainless steel base, ensuring both durability and a contemporary finish.

Available in different dimensions, the Venti range is designed to complement any space, be it a cozy cafe corner, an elegant coffee lounge, or a dynamic meeting room. With their blend of functionality and style, the Venti range is perfect for enhancing the atmosphere of your environment.