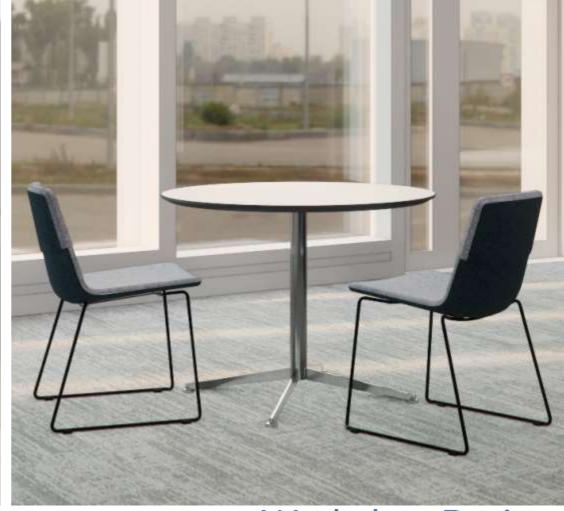

## VENTI

Introducing the Venti table range, where versatility meets sophisticated design.

This stunning collection includes cafe tables, coffee tables, and meeting tables, catering to various needs and settings.

Each table features a pristine white top with a striking black chamfered edge, offering a sleek and modern aesthetic. The tables are supported by a sturdy stainless steel base, ensuring both durability and a contemporary finish.

Available in different dimensions, the Venti range is designed to complement any space, be it a cozy cafe corner, an elegant coffee lounge, or a dynamic meeting room. With their blend of functionality and style, the Venti range is perfect for enhancing the atmosphere of your environment.