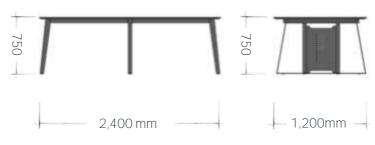

## TILDE









Step into a world of elegance and functionality with the TILDE meeting table.

This stunning table boasts a pristine white top complemented by a black chamfered edge, creating a sleek contrast that catches the eye. Designed for the modern workspace, it features a discreet cable riser to keep your meetings clutter-free and organised. The table is supported by a robust black powder-coated frame, ensuring both durability and style.

With its sophisticated design and practical features, the TILDE is more than just furniture – it's a statement piece that enhances any professional setting.



## TILDE

Edition | 2024















Workplace Designs
Architecture | Project Consultancy | Furniture | CAD & Graphics

## TILDE









5 parts — 3 extensions