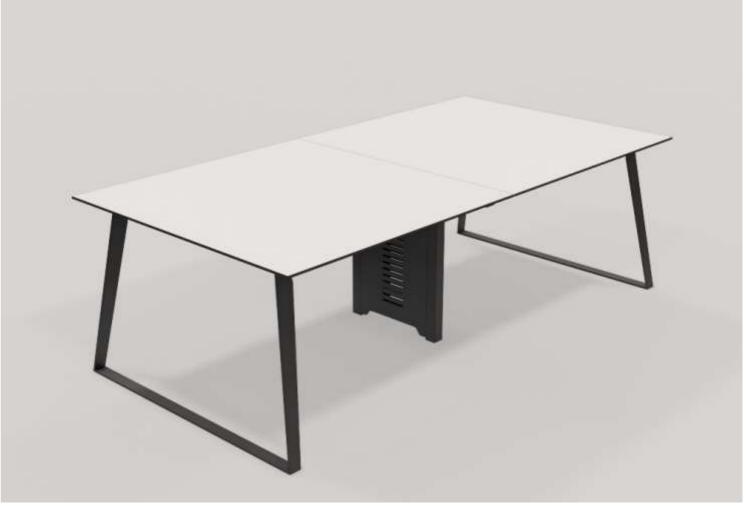

## TILDE

Step into a world of elegance and functionality with the TILDE meeting table.

This stunning table boasts a pristine white top complemented by a black chamfered edge, creating a sleek contrast that catches the eye. Designed for the modern workspace, it features a discreet cable riser to keep your meetings clutter-free and organised. The table is supported by a robust black powder-coated frame, ensuring both durability and style.

With its sophisticated design and practical features, the TILDE is more than just furniture – it's a statement piece that enhances any professional setting.