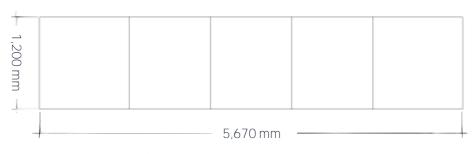

## TILDE









Step into a world of elegance and functionality with the TILDE meeting table.

This stunning table boasts a pristine white top complemented by a black chamfered edge, creating a sleek contrast that catches the eye. Designed for the modern workspace, it features a discreet cable riser to keep your meetings clutter-free and organised. The table is supported by a robust black powder-coated frame, ensuring both durability and style.

With its sophisticated design and practical features, the TILDE is more than just furniture – it's a statement piece that enhances any professional setting.



## TILDE

Edition | 2024















Workplace Designs
Architecture | Project Consultancy | Furniture | CAD & Graphics

## TILDE









5 parts — 3 extensions