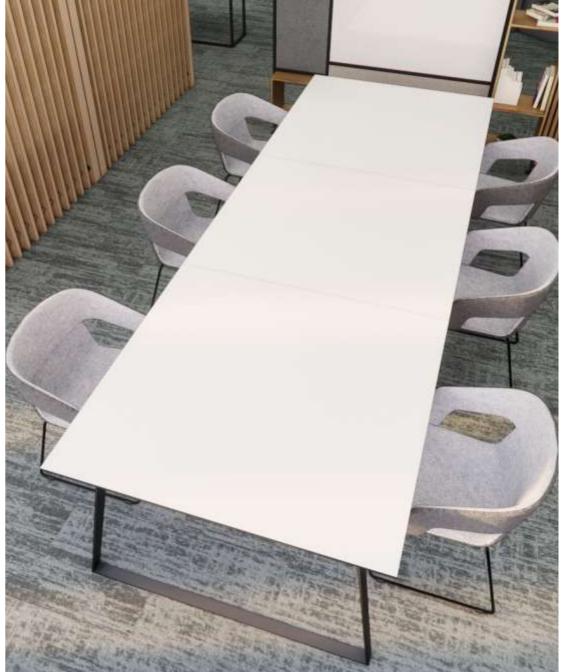

## TILDE









Step into a world of elegance and functionality with the TILDE meeting table.

This stunning table boasts a pristine white top complemented by a black chamfered edge, creating a sleek contrast that catches the eye. Designed for the modern workspace, it features a discreet cable riser to keep your meetings clutter-free and organised. The table is supported by a robust black powder-coated frame, ensuring both durability and style.

With its sophisticated design and practical features, the TILDE is more than just furniture – it's a statement piece that enhances any professional setting.



## TILDE

Edition | 2024















Workplace Designs
Architecture | Project Consultancy | Furniture | CAD & Graphics

## TILDE









5 parts — 3 extensions