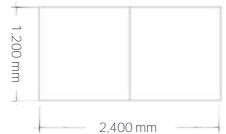

## TILDE









Step into a world of elegance and functionality with the TILDE meeting table.

This stunning table boasts a pristine white top complemented by a black chamfered edge, creating a sleek contrast that catches the eye. Designed for the modern workspace, it features a discreet cable riser to keep your meetings clutter-free and organised. The table is supported by a robust black powder-coated frame, ensuring both durability and style.

With its sophisticated design and practical features, the TILDE is more than just furniture – it's a statement piece that enhances any professional setting.



## TILDE

Edition | 2024















Workplace Designs
Architecture | Project Consultancy | Furniture | CAD & Graphics

## TILDE









5 parts — 3 extensions