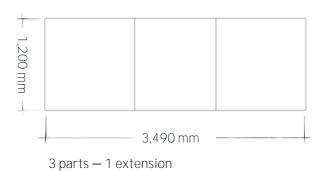

## TILDE









Step into a world of elegance and functionality with the TILDE meeting table.

This stunning table boasts a pristine white top complemented by a black chamfered edge, creating a sleek contrast that catches the eye. Designed for the modern workspace, it features a discreet cable riser to keep your meetings clutter-free and organised. The table is supported by a robust black powder-coated frame, ensuring both durability and style.

With its sophisticated design and practical features, the TILDE is more than just furniture – it's a statement piece that enhances any professional setting.



## TILDE

Edition | 2024















Workplace Designs
Architecture | Project Consultancy | Furniture | CAD & Graphics

## TILDE









5 parts — 3 extensions