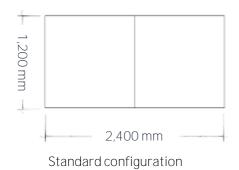

## TILDE









Step into a world of elegance and functionality with the TILDE meeting table.

This stunning table boasts a pristine white top complemented by a black chamfered edge, creating a sleek contrast that catches the eye. Designed for the modern workspace, it features a discreet cable riser to keep your meetings clutter-free and organised. The table is supported by a robust black powder-coated frame, ensuring both durability and style.

With its sophisticated design and practical features, the TILDE is more than just furniture – it's a statement piece that enhances any professional setting.



## TILDE

Edition | 2024















Workplace Designs
Architecture | Project Consultancy | Furniture | CAD & Graphics

## TILDE









5 parts — 3 extensions