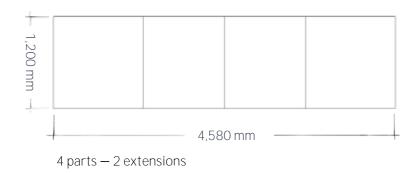

## TILDE









Step into a world of elegance and functionality with the TILDE meeting table.

This stunning table boasts a pristine white top complemented by a black chamfered edge, creating a sleek contrast that catches the eye. Designed for the modern workspace, it features a discreet cable riser to keep your meetings clutter-free and organised. The table is supported by a robust black powder-coated frame, ensuring both durability and style.

With its sophisticated design and practical features, the TILDE is more than just furniture – it's a statement piece that enhances any professional setting.



## TILDE

Edition | 2024















Workplace Designs
Architecture | Project Consultancy | Furniture | CAD & Graphics

## TILDE









5 parts — 3 extensions