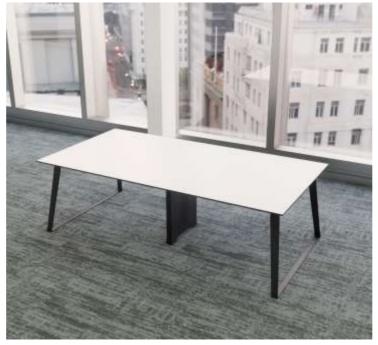

## TILDE

Step into a world of elegance and functionality with the TILDE meeting table.

This stunning table boasts a pristine white top complemented by a black chamfered edge, creating a sleek contrast that catches the eye. Designed for the modern workspace, it features a discreet cable riser to keep your meetings clutter-free and organised. The table is supported by a robust black powder-coated frame, ensuring both durability and style.

With its sophisticated design and practical features, the TILDE is more than just furniture – it's a statement piece that enhances any professional setting.