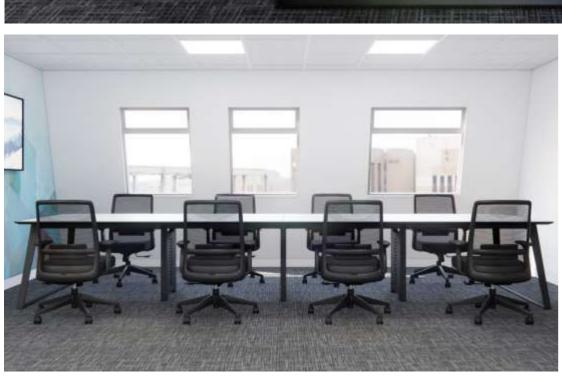

## TILDE

Step into a world of elegance and functionality with the TILDE meeting table.

This stunning table boasts a pristine white top complemented by a black chamfered edge, creating a sleek contrast that catches the eye. Designed for the modern workspace, it features a discreet cable riser to keep your meetings clutter-free and organised. The table is supported by a robust black powder-coated frame, ensuring both durability and style.

With its sophisticated design and practical features, the TILDE is more than just furniture – it's a statement piece that enhances any professional setting.