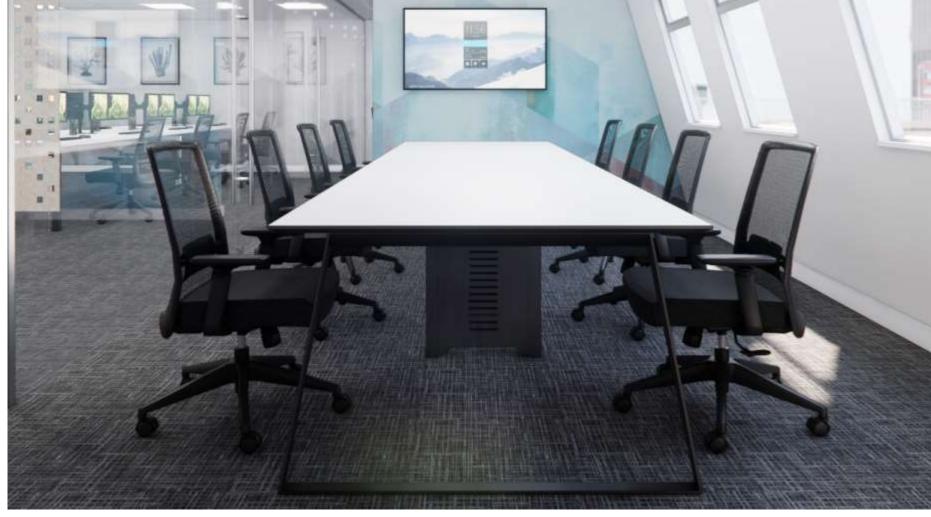

## TILDE

Step into a world of elegance and functionality with the TILDE meeting table.

This stunning table boasts a pristine white top complemented by a black chamfered edge, creating a sleek contrast that catches the eye. Designed for the modern workspace, it features a discreet cable riser to keep your meetings clutter-free and organised. The table is supported by a robust black powder-coated frame, ensuring both durability and style.

With its sophisticated design and practical features, the TILDE is more than just furniture – it's a statement piece that enhances any professional setting.