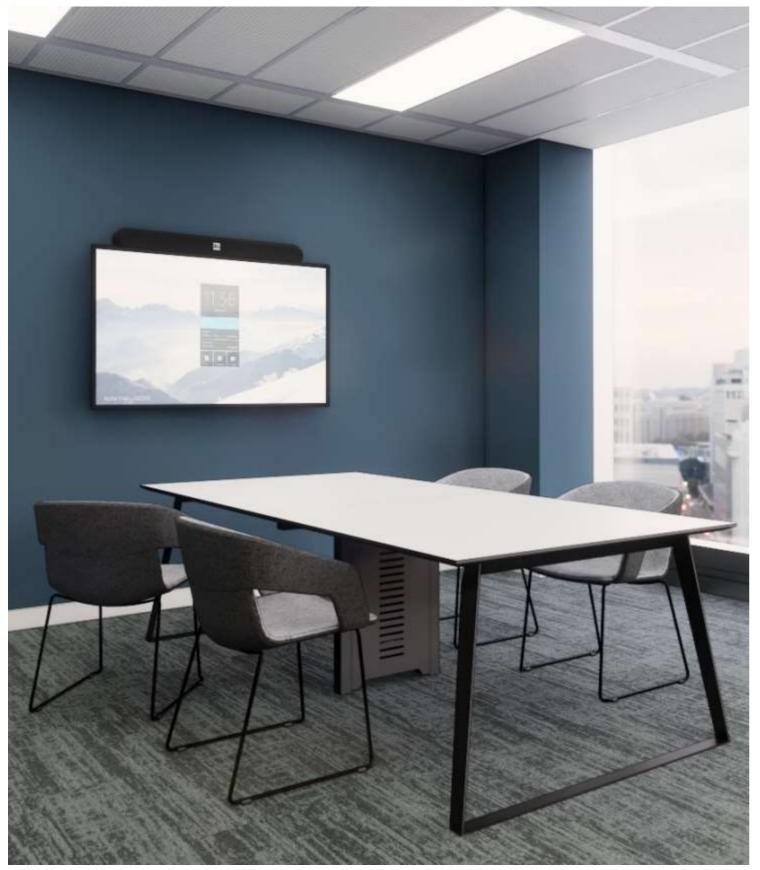

## TILDE

Step into a world of elegance and functionality with the TILDE meeting table.

This stunning table boasts a pristine white top complemented by a black chamfered edge, creating a sleek contrast that catches the eye. Designed for the modern workspace, it features a discreet cable riser to keep your meetings clutter-free and organised. The table is supported by a robust black powder-coated frame, ensuring both durability and style.

With its sophisticated design and practical features, the TILDE is more than just furniture – it's a statement piece that enhances any professional setting.