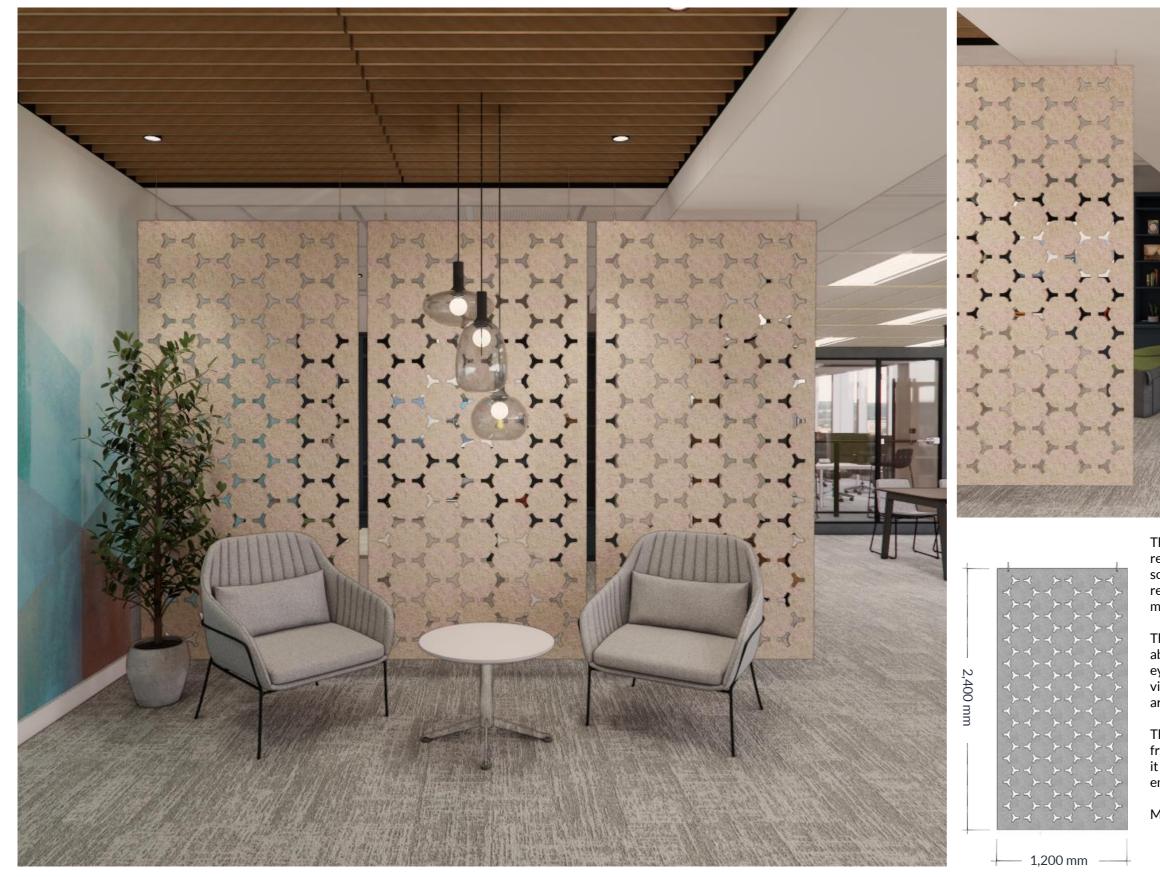

# PET FELT | HANGING SCREENS | DESIGN01 | HEX

### Edition | 2024

The PET felt panel is designed as a sound absorber to help reduce interference reflections from ambient noise, including sounds from phones and other sources. By minimising these reflections, the panel improves acoustic quality in a space, making conversations clearer and reducing distractions.

This PET felt panel combines high-performance sound absorption with an aesthetically pleasing pattern, creating an eye-catching feature that enhances both the acoustic and visual environment. Ideal for general office areas, reception areas & open spaces.

The PET material, known for its durability and ecofriendliness, effectively dampens sound waves, making it an ideal solution for offices, meeting rooms, and other environments where noise control is essential.

Multiple sizes & patterns available.