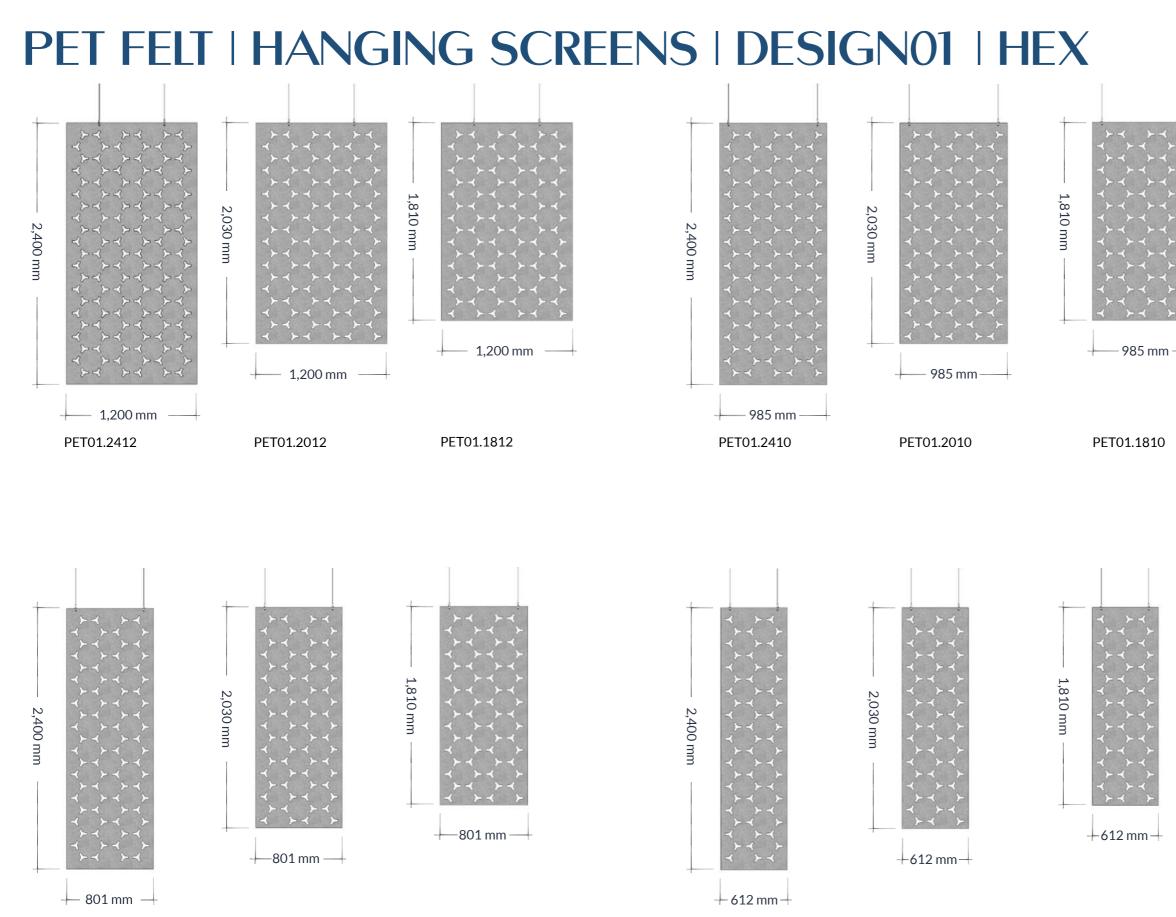

ng sounds from phones and other sources. By minimising these reflections, the panel improves acoustic quality in a space, making conversations clearer and reducing distractions.

This PET felt panel combines high-performance sound absorption with an aesthetically pleasing pattern, creating an eye-catching feature that enhances both the acoustic and visual environment. Ideal for general office areas, reception areas & open spaces.

The PET material, known for its durability and ecofriendliness, effectively dampens sound waves, making it an ideal solution for offices, meeting rooms, and other environments where noise control is essential.

Multiple sizes & patterns available.



# PET FELT | HANGING SCREENS | DESIGN01 | HEX



### Edition | 2024



## Brought to you by... Workplace Designs



PET01.2406

PET01.2006

© 2024 Workplace Designs Ltd. All rights reserved Workplace Designs Ltd\Support\FF&E\Suppliers\Brochure\PET DESIGN 01.pub

PET01.2008

PET01.1808

PET01.2408

Edition | 2024



PET01.1806



## PET FELT | HANGING SCREENS | DESIGN02 | SQUARES







# PET FELT | HANGING SCREENS | DESIGN02 | SQUARES





#### Edition | 2024







## Brought to you by... Workplace Designs Architecture | Project Consultancy | Furniture | CAD & Graphics





# PET FELT | HANGING SCREENS | DESIGN03 | FLORAL





# PET FELT | HANGING SCREENS | DESIGN03 | FLORAL









#### Edition | 2024

## Brought to you by... Workplace Designs Architecture | Project Consultancy | Furniture | CAD & Graphics



© 2024 Workplace Designs Ltd. All rights reserved Workplace Designs Ltd\Support\FF&E\Suppl