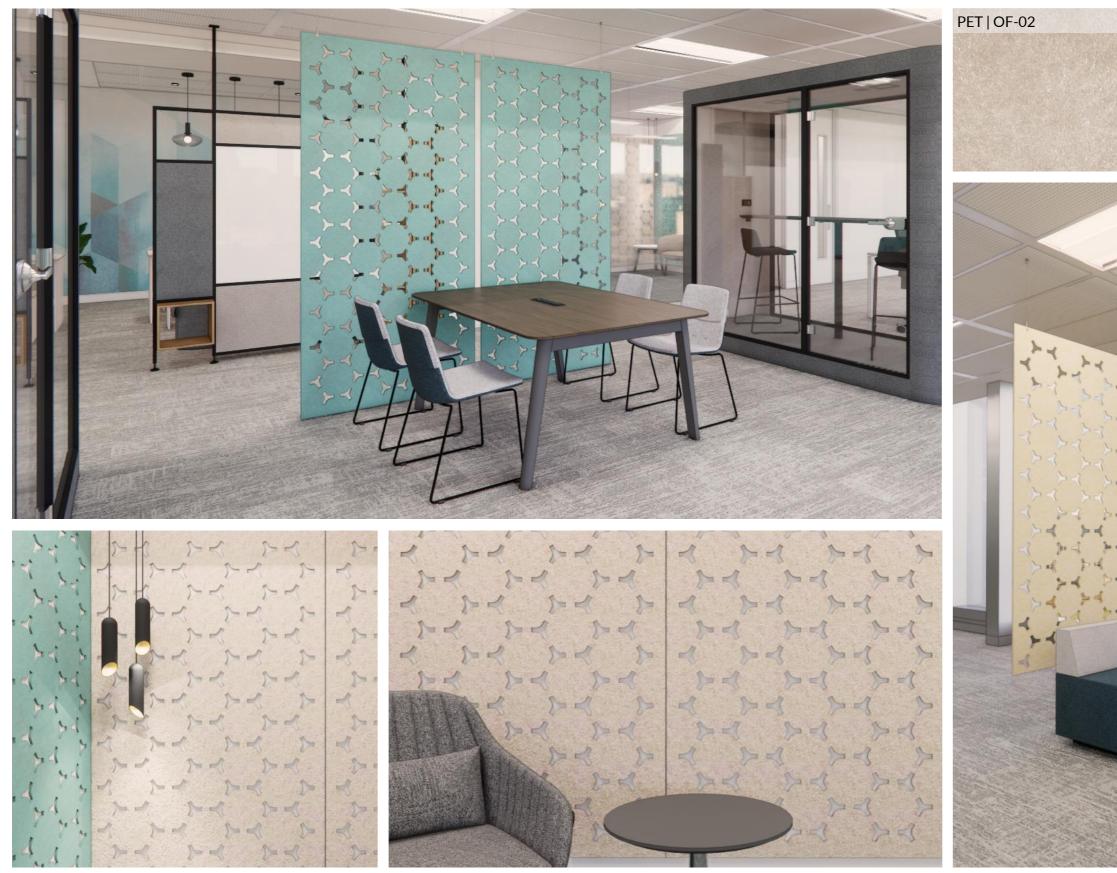

# PET FELT | HANGING SCREENS | DESIGN01 | HEX

### Edition | 2024

The PET felt panel is designed as a sound absorber to help reduce interference reflections from ambient noise, including sounds from phones and other sources. By minimising these reflections, the panel improves acoustic quality in a space, making conversations clearer and reducing distractions.

This PET felt panel combines high-performance sound absorption with an aesthetically pleasing pattern, creating an eye-catching feature that enhances both the acoustic and visual environment. Ideal for general office areas, reception areas & open spaces.

The PET material, known for its durability and ecofriendliness, effectively dampens sound waves, making it an ideal solution for offices, meeting rooms, and other environments where noise control is essential.

Multiple sizes & patterns available.