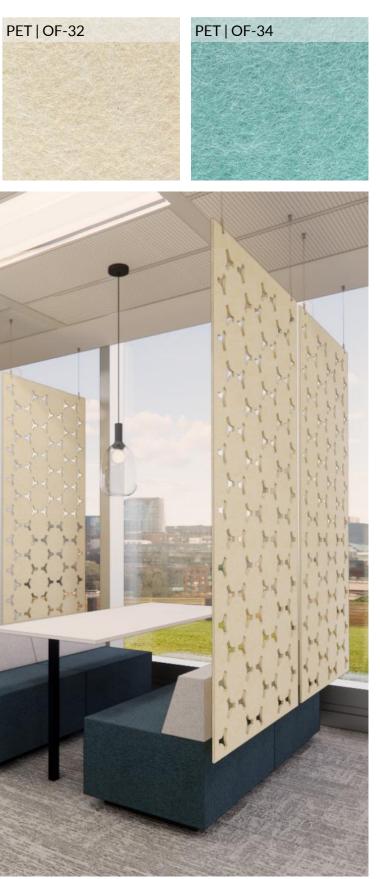

# PET FELT | HANGING SCREENS | DESIGN01 | HEX

### Edition | 2024

The PET felt panel is designed as a sound absorber to help reduce interference reflections from ambient noise, including sounds from phones and other sources. By minimising these reflections, the panel improves acoustic quality in a space, making conversations clearer and reducing distractions.

This PET felt panel combines high-performance sound absorption with an aesthetically pleasing pattern, creating an eye-catching feature that enhances both the acoustic and visual environment. Ideal for general office areas, reception areas & open spaces.

The PET material, known for its durability and ecofriendliness, effectively dampens sound waves, making it an ideal solution for offices, meeting rooms, and other environments where noise control is essential.

Multiple sizes & patterns available.