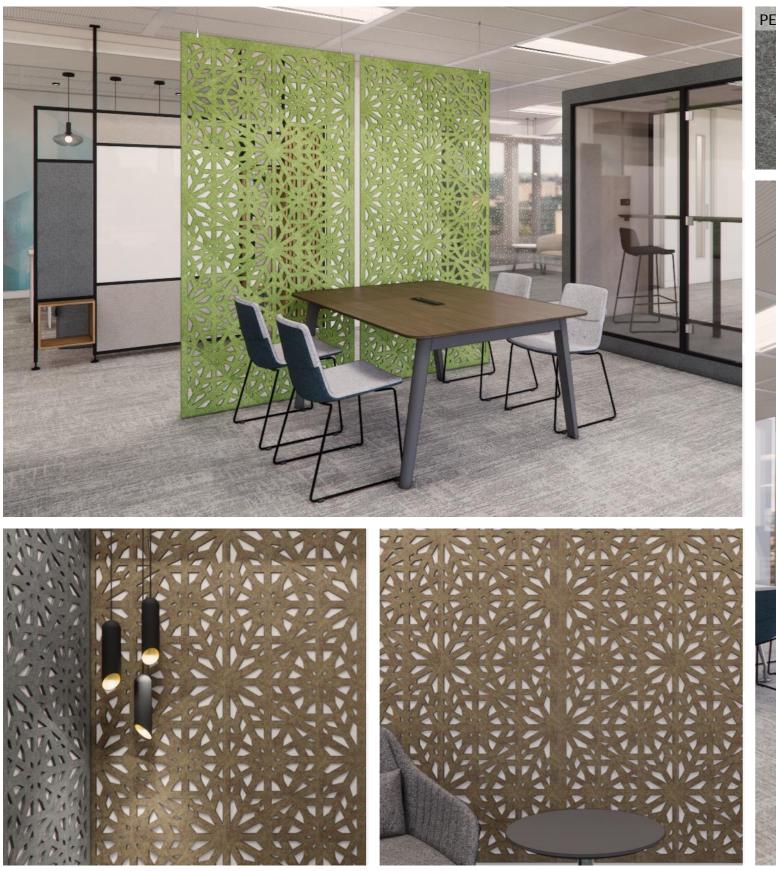

# PET FELT | HANGING SCREENS | DESIGN03 | FLORAL

#### Edition | 2024

### Edition | 2024

The PET felt panel is designed as a sound absorber to help reduce interference reflections from ambient noise, including sounds from phones and other sources. By minimising these reflections, the panel improves acoustic quality in a space, making conversations clearer and reducing distractions.

This PET felt panel combines high-performance sound absorption with an aesthetically pleasing pattern, creating an eye-catching feature that enhances both the acoustic and visual environment. Ideal for general office areas, reception areas & open spaces.

The PET material, known for its durability and ecofriendliness, effectively dampens sound waves, making it an ideal solution for offices, meeting rooms, and other environments where noise control is essential.

Multiple sizes & patterns available.