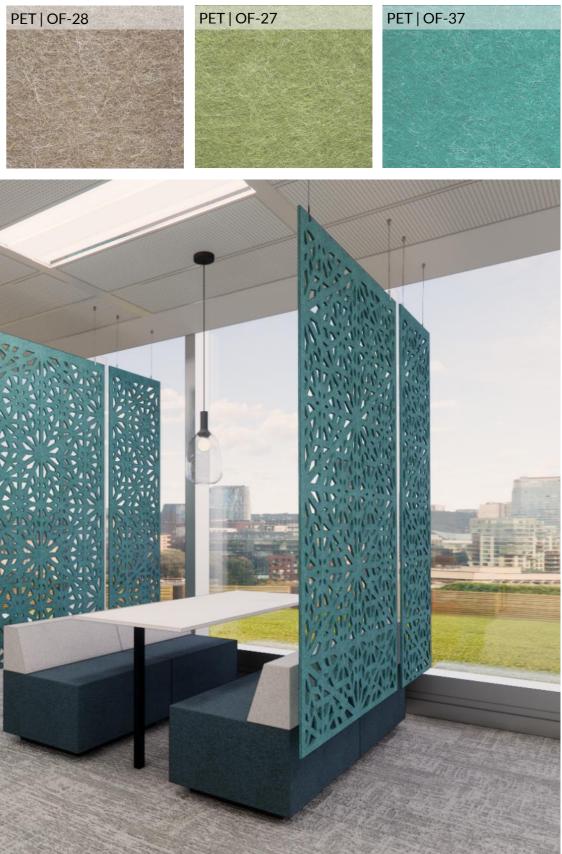

# PET FELT | HANGING SCREENS | DESIGN03 | FLORAL

This PET felt panel combines high-performance sound absorption with an aesthetically pleasing pattern, creating an eye-catching feature that enhances both the acoustic and visual environment. Ideal for general office areas, reception areas & open spaces.

The PET material, known for its durability and ecofriendliness, effectively dampens sound waves, making it an ideal solution for offices, meeting rooms, and other environments where noise control is essential.

Multiple sizes & patterns available.