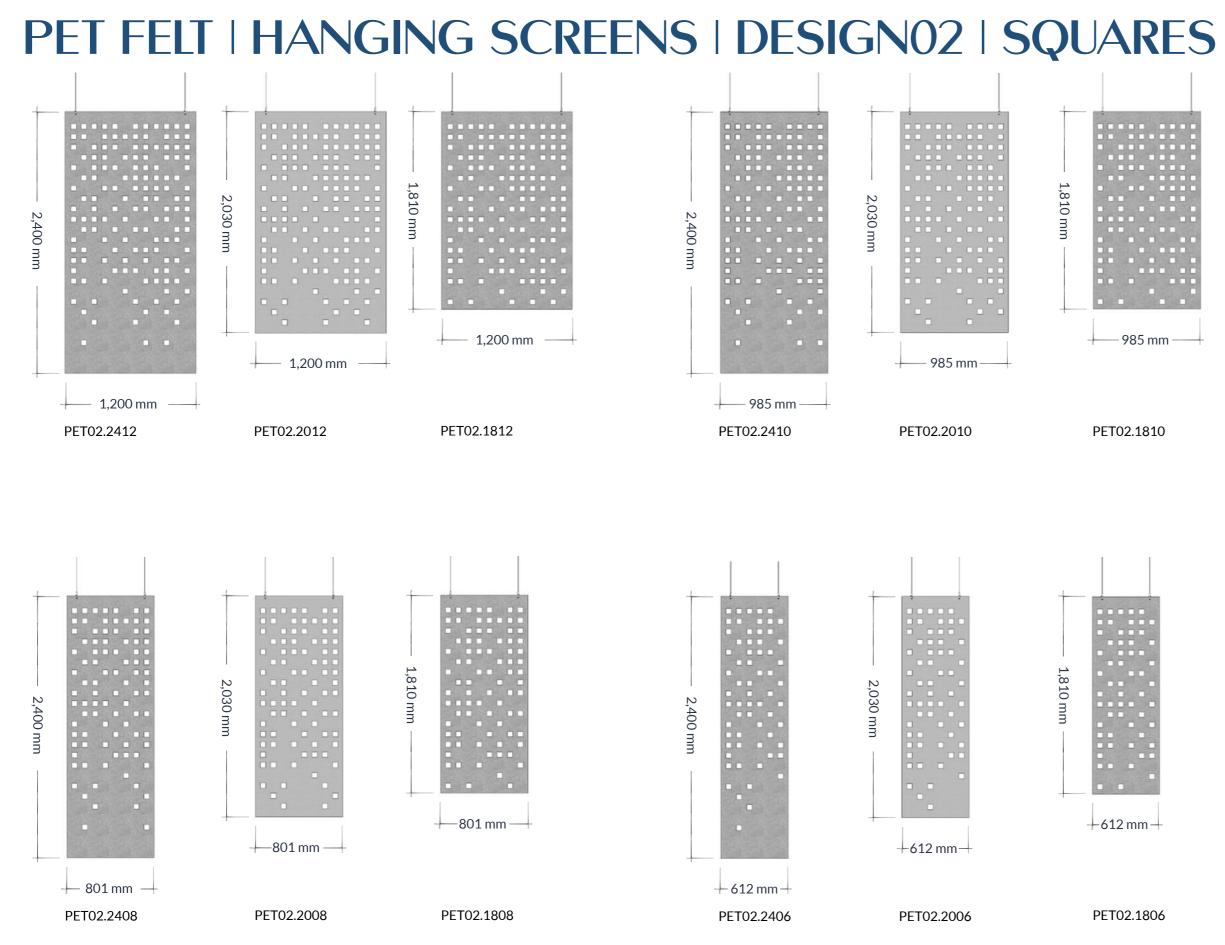

## PET FELT | HANGING SCREENS | DESIGN02 | SQUARES

# PET FELT | HANGING SCREENS | DESIGN02 | SQUARES