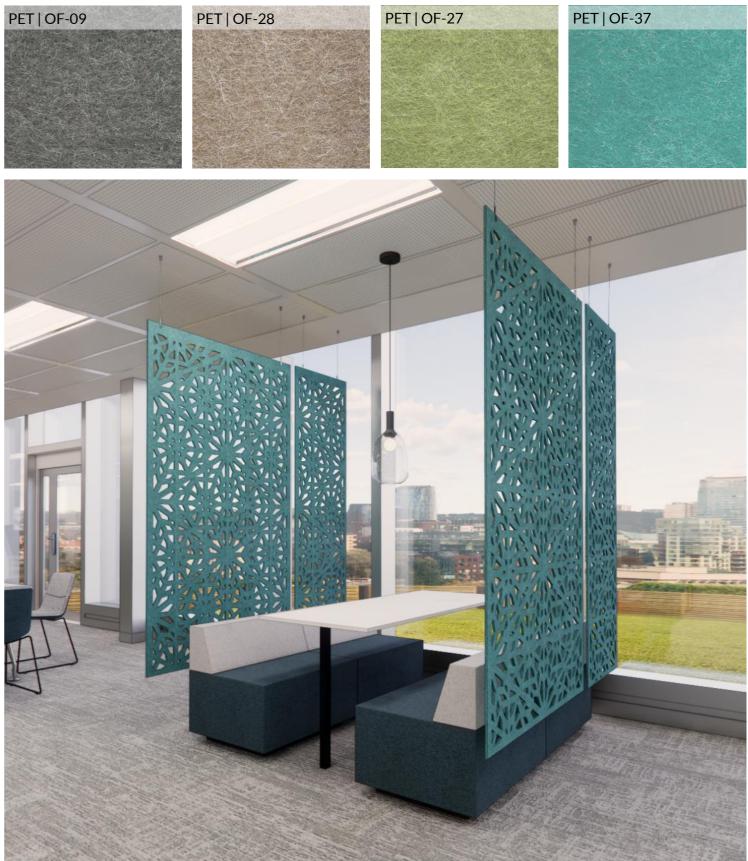

# PET FELT | HANGING SCREENS | DESIGN03 | FLORAL

This PET felt panel combines high-performance sound absorption with an aesthetically pleasing pattern, creating an eye-catching feature that enhances both the acoustic and visual environment. Ideal for general office areas, reception areas & open spaces.

The PET material, known for its durability and ecofriendliness, effectively dampens sound waves, making it an ideal solution for offices, meeting rooms, and other environments where noise control is essential.

Multiple sizes & patterns available.