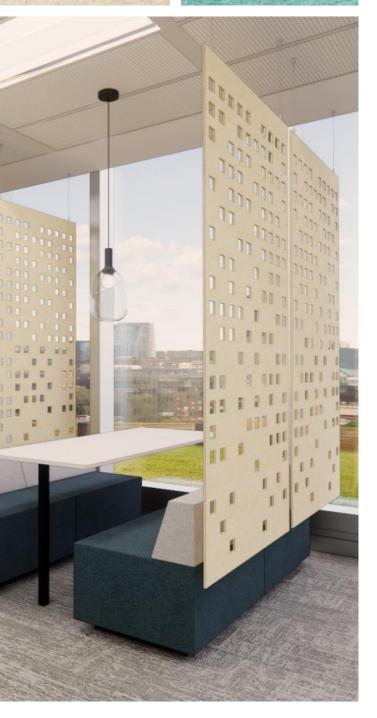

## PET FELT | HANGING SCREENS | DESIGN02 | SQUARES

# PET FELT | HANGING SCREENS | DESIGN02 | SQUARES

### Edition | 2024

The PET felt panel is designed as a sound absorber to help reduce interference reflections from ambient noise, including sounds from phones and other sources. By minimising these reflections, the panel improves acoustic quality in a space, making conversations clearer and reducing distractions.

This PET felt panel combines high-performance sound absorption with an aesthetically pleasing pattern, creating an eye-catching feature that enhances both the acoustic and visual environment. Ideal for general office areas, reception areas & open spaces.

The PET material, known for its durability and ecofriendliness, effectively dampens sound waves, making it an ideal solution for offices, meeting rooms, and other environments where noise control is essential.

Multiple sizes & patterns available.