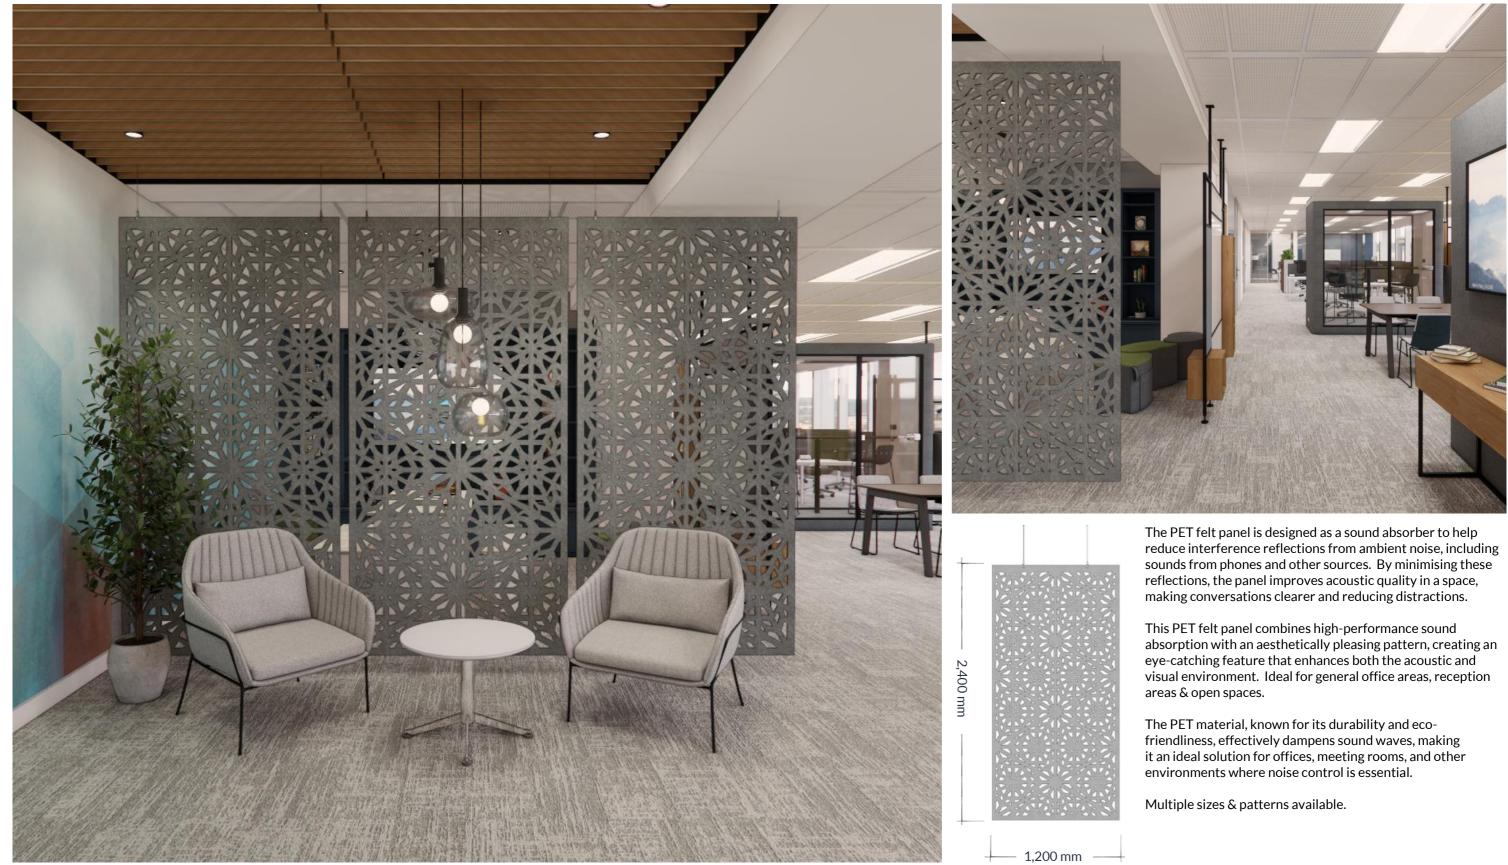

# PET FELT | HANGING SCREENS | DESIGN03 | FLORAL

### Edition | 2024

The PET felt panel is designed as a sound absorber to help reduce interference reflections from ambient noise, including sounds from phones and other sources. By minimising these reflections, the panel improves acoustic quality in a space, making conversations clearer and reducing distractions.

This PET felt panel combines high-performance sound absorption with an aesthetically pleasing pattern, creating an eye-catching feature that enhances both the acoustic and visual environment. Ideal for general office areas, reception areas & open spaces.

The PET material, known for its durability and ecofriendliness, effectively dampens sound waves, making it an ideal solution for offices, meeting rooms, and other environments where noise control is essential.

Multiple sizes & patterns available.