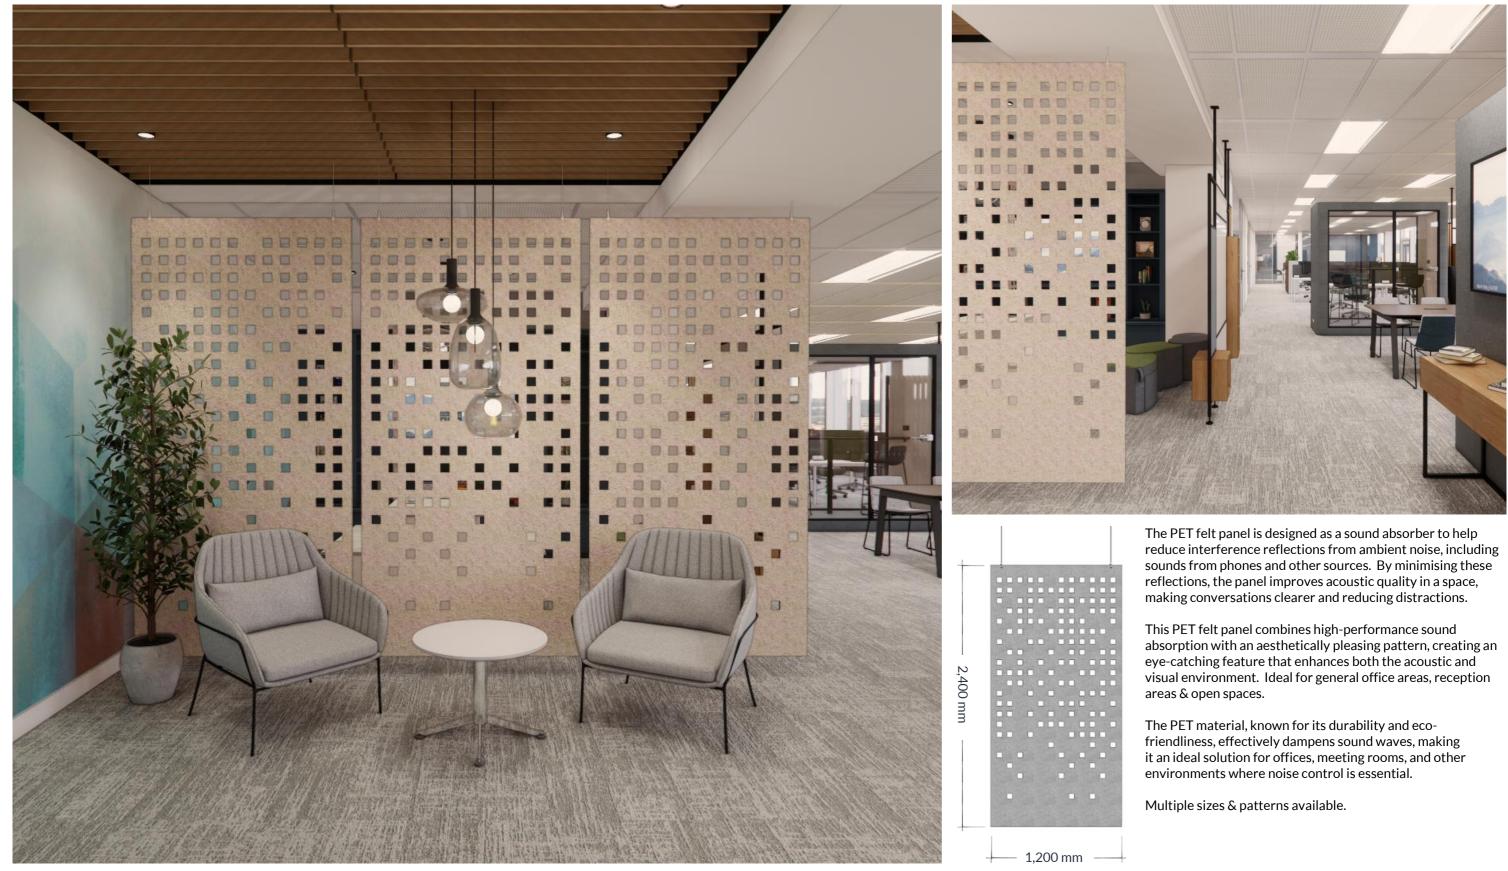

### Edition | 2024

The PET felt panel is designed as a sound absorber to help reduce interference reflections from ambient noise, including sounds from phones and other sources. By minimising these reflections, the panel improves acoustic quality in a space, making conversations clearer and reducing distractions.

This PET felt panel combines high-performance sound absorption with an aesthetically pleasing pattern, creating an eye-catching feature that enhances both the acoustic and visual environment. Ideal for general office areas, reception areas & open spaces.

The PET material, known for its durability and ecofriendliness, effectively dampens sound waves, making it an ideal solution for offices, meeting rooms, and other environments where noise control is essential.

Multiple sizes & patterns available.