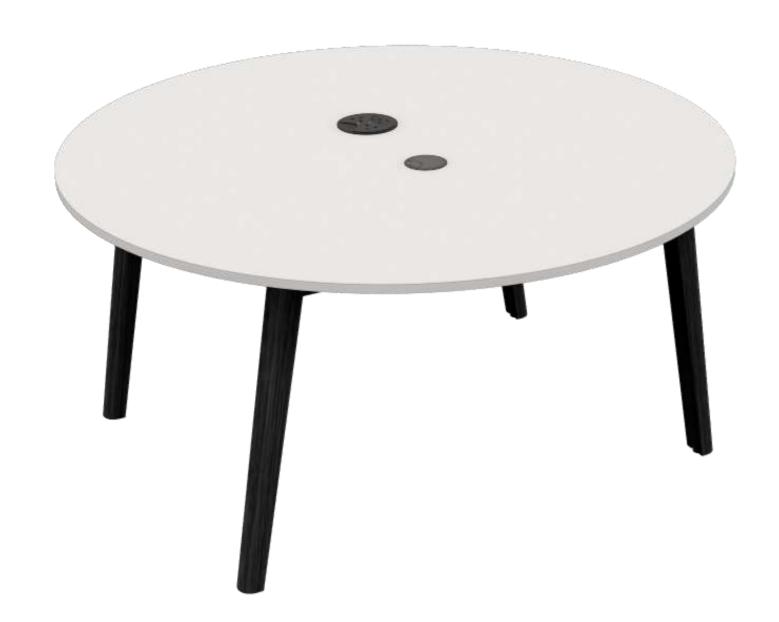

Edition | 2025

The round meeting table features a robust design with a four-legged frame, providing stability and a modern aesthetic. The tabletop, made of 25 mm melamine (MFC), offers a durable surface that's both practical and stylish, perfect for collaborative environments. The edges are finished with either an ABS edge or a sloping edge in high-pressure laminate (HPL), ensuring a smooth and refined look. This design not only enhances the table's visual appeal but also contributes to its longevity, making it an ideal choice for dynamic meeting spaces.

The legs of the table are crafted from lacquered and stained natural ash solid wood, adding warmth and elegance to the overall design. The metal inserts used for fixing the legs provide additional strength and ensure a secure assembly, allowing the table to withstand daily use in busy office settings. This combination of materials and thoughtful design elements creates a functional yet sophisticated piece of furniture that encourages productivity and fosters collaboration among team members during meetings.