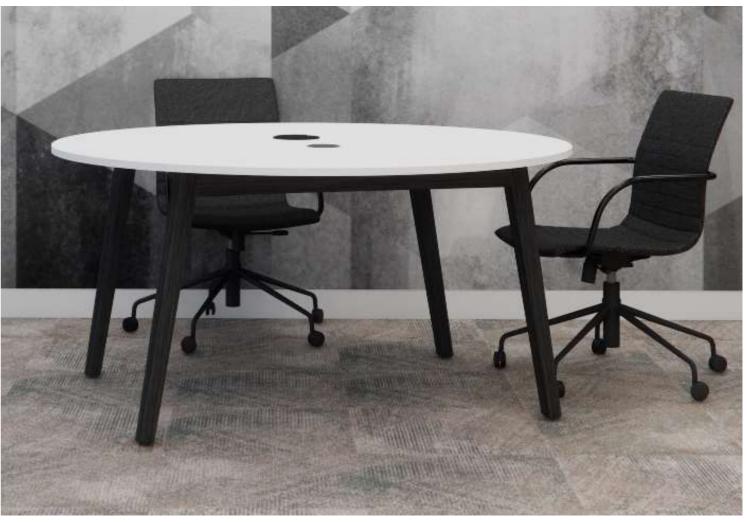

Edition | 2025

The round meeting table features a robust design with a four-legged frame, providing stability and a modern aesthetic. The tabletop, made of 25 mm melamine (MFC), offers a durable surface that's both practical and stylish, perfect for collaborative environments. The edges are finished with either an ABS edge or a sloping edge in high-pressure laminate (HPL), ensuring a smooth and refined look. This design not only enhances the table's visual appeal but also contributes to its longevity, making it an ideal choice for dynamic meeting spaces.

The legs of the table are crafted from lacquered and stained natural ash solid wood, adding warmth and elegance to the overall design. The metal inserts used for fixing the legs provide additional strength and ensure a secure assembly, allowing the table to withstand daily use in busy office settings. This combination of materials and thoughtful design elements creates a functional yet sophisticated piece of furniture that encourages productivity and fosters collaboration among team members during meetings.