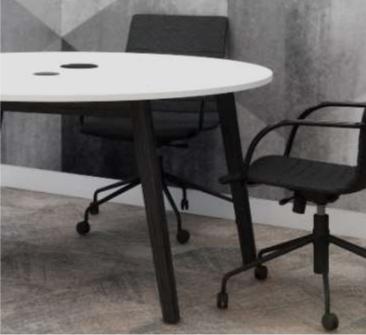

Edition | 2025

The round meeting table features a robust design with a four-legged frame, providing stability and a modern aesthetic. The tabletop, made of 25 mm melamine (MFC), offers a durable surface that's both practical and stylish, perfect for collaborative environments. The edges are finished with either an ABS edge or a sloping edge in high-pressure laminate (HPL), ensuring a smooth and refined look. This design not only enhances the table's visual appeal but also contributes to its longevity, making it an ideal choice for dynamic meeting spaces.

The legs of the table are crafted from lacquered and stained natural ash solid wood, adding warmth and elegance to the overall design. The metal inserts used for fixing the legs provide additional strength and ensure a secure assembly, allowing the table to withstand daily use in busy office settings. This combination of materials and thoughtful design elements creates a functional yet sophisticated piece of furniture that encourages productivity and fosters collaboration among team members during meetings.