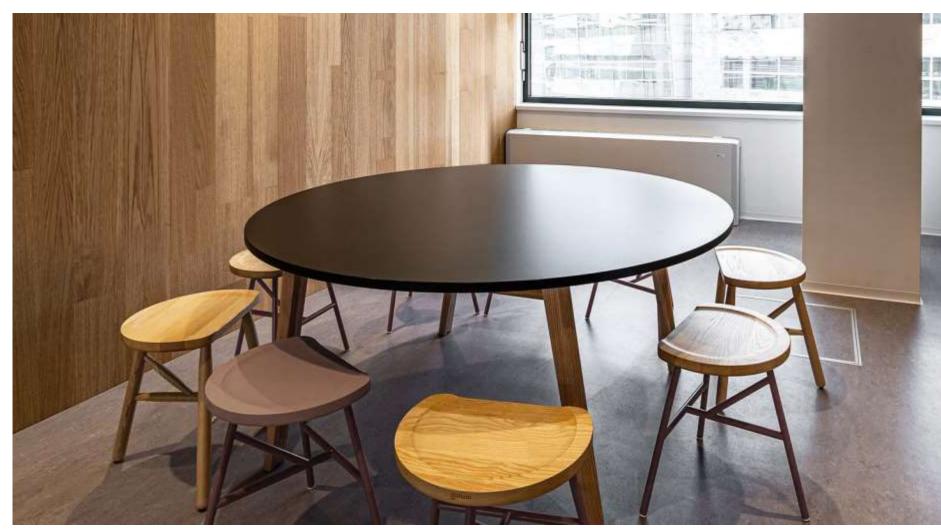

Edition | 2025

The round meeting table features a robust design with a four-legged frame, providing stability and a modern aesthetic. The tabletop, made of 25 mm melamine (MFC), offers a durable surface that's both practical and stylish, perfect for collaborative environments. The edges are finished with either an ABS edge or a sloping edge in high-pressure laminate (HPL), ensuring a smooth and refined look. This design not only enhances the table's visual appeal but also contributes to its longevity, making it an ideal choice for dynamic meeting spaces.

The legs of the table are crafted from lacquered and stained natural ash solid wood, adding warmth and elegance to the overall design. The metal inserts used for fixing the legs provide additional strength and ensure a secure assembly, allowing the table to withstand daily use in busy office settings. This combination of materials and thoughtful design elements creates a functional yet sophisticated piece of furniture that encourages productivity and fosters collaboration among team members during meetings.