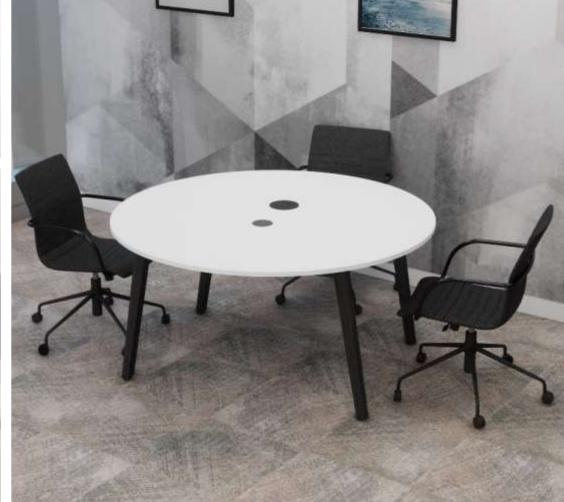

Edition | 2025

The round meeting table features a robust design with a four-legged frame, providing stability and a modern aesthetic. The tabletop, made of 25 mm melamine (MFC), offers a durable surface that's both practical and stylish, perfect for collaborative environments. The edges are finished with either an ABS edge or a sloping edge in high-pressure laminate (HPL), ensuring a smooth and refined look. This design not only enhances the table's visual appeal but also contributes to its longevity, making it an ideal choice for dynamic meeting spaces.

The legs of the table are crafted from lacquered and stained natural ash solid wood, adding warmth and elegance to the overall design. The metal inserts used for fixing the legs provide additional strength and ensure a secure assembly, allowing the table to withstand daily use in busy office settings. This combination of materials and thoughtful design elements creates a functional yet sophisticated piece of furniture that encourages productivity and fosters collaboration among team members during meetings.

## NW ROUND TABLE

Edition | 2025

Cable Wrap

Workplace Designs
Architecture | Project Consultancy | Furniture | CAD & Graphics