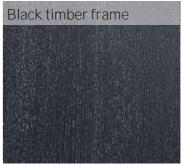

Edition | 2025

The round meeting table features a robust design with a four-legged frame, providing stability and a modern aesthetic. The tabletop, made of 25 mm melamine (MFC), offers a durable surface that's both practical and stylish, perfect for collaborative environments. The edges are finished with either an ABS edge or a sloping edge in high-pressure laminate (HPL), ensuring a smooth and refined look. This design not only enhances the table's visual appeal but also contributes to its longevity, making it an ideal choice for dynamic meeting spaces.

The legs of the table are crafted from lacquered and stained natural ash solid wood, adding warmth and elegance to the overall design. The metal inserts used for fixing the legs provide additional strength and ensure a secure assembly, allowing the table to withstand daily use in busy office settings. This combination of materials and thoughtful design elements creates a functional yet sophisticated piece of furniture that encourages productivity and fosters collaboration among team members during meetings.