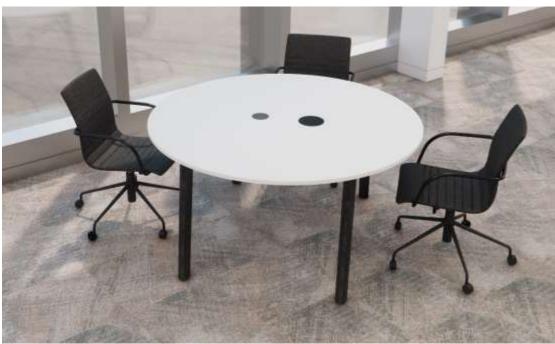

Edition | 2025

The round meeting table features a robust design with a four-legged frame, providing stability and a modern aesthetic. The tabletop, made of 25 mm melamine (MFC), offers a durable surface that's both practical and stylish, perfect for collaborative environments. The edges are finished with either an ABS edge or a sloping edge in high-pressure laminate (HPL), ensuring a smooth and refined look. This design not only enhances the table's visual appeal but also contributes to its longevity, making it an ideal choice for dynamic meeting spaces.

The legs of the table are crafted from lacquered and stained natural ash solid wood, adding warmth and elegance to the overall design. The metal inserts used for fixing the legs provide additional strength and ensure a secure assembly, allowing the table to withstand daily use in busy office settings. This combination of materials and thoughtful design elements creates a functional yet sophisticated piece of furniture that encourages productivity and fosters collaboration among team members during meetings.