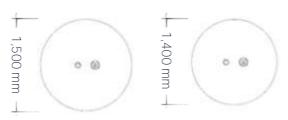

Edition | 2025

The round meeting table features a robust design with a four-legged frame, providing stability and a modern aesthetic. The tabletop, made of 25 mm melamine (MFC), offers a durable surface that's both practical and stylish, perfect for collaborative environments. The edges are finished with either an ABS edge or a sloping edge in high-pressure laminate (HPL), ensuring a smooth and refined look. This design not only enhances the table's visual appeal but also contributes to its longevity, making it an ideal choice for dynamic meeting spaces.