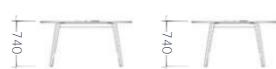

Edition | 2025

The round meeting table features a robust design with a four-legged frame, providing stability and a modern aesthetic. The tabletop, made of 25 mm melamine (MFC), offers a durable surface that's both practical and stylish, perfect for collaborative environments. The edges are finished with either an ABS edge or a sloping edge in high-pressure laminate (HPL), ensuring a smooth and refined look. This design not only enhances the table's visual appeal but also contributes to its longevity, making it an ideal choice for dynamic meeting spaces.