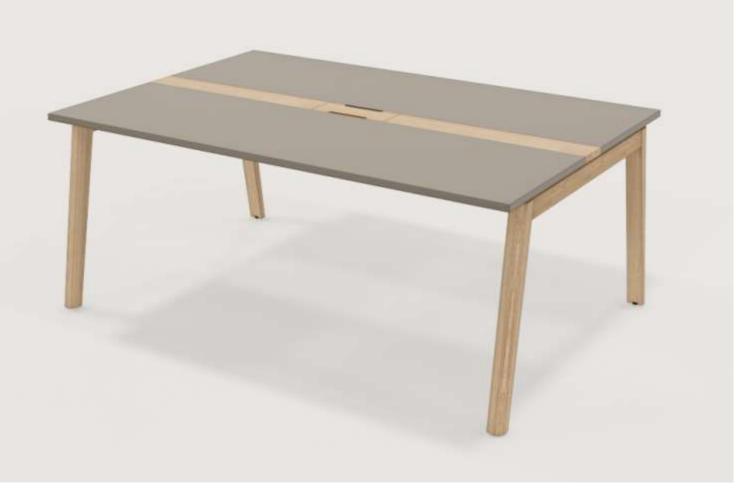

### Edition | 2025

The NW meeting table is crafted to elevate your office environment, offering a sophisticated blend of style and functionality. Whether you're aiming for a warm, inviting atmosphere, a sleek modern loft aesthetic, or a hint of understated luxury, this table allows you to achieve your ideal look.

Table ensures both stability and a contemporary appeal. Its edges are finished with either an ABS edge or a sloping highpressure laminate (HPL) edge, delivering a polished and refined appearance. This design not only enhances the **table's visual appeal but also contributes to its durability.** The legs are meticulously crafted from lacquered and stained natural ash solid wood, bringing a touch of warmth and elegance to the design. An integrated insert section caters to your power needs, seamlessly blending functionality with aesthetics.