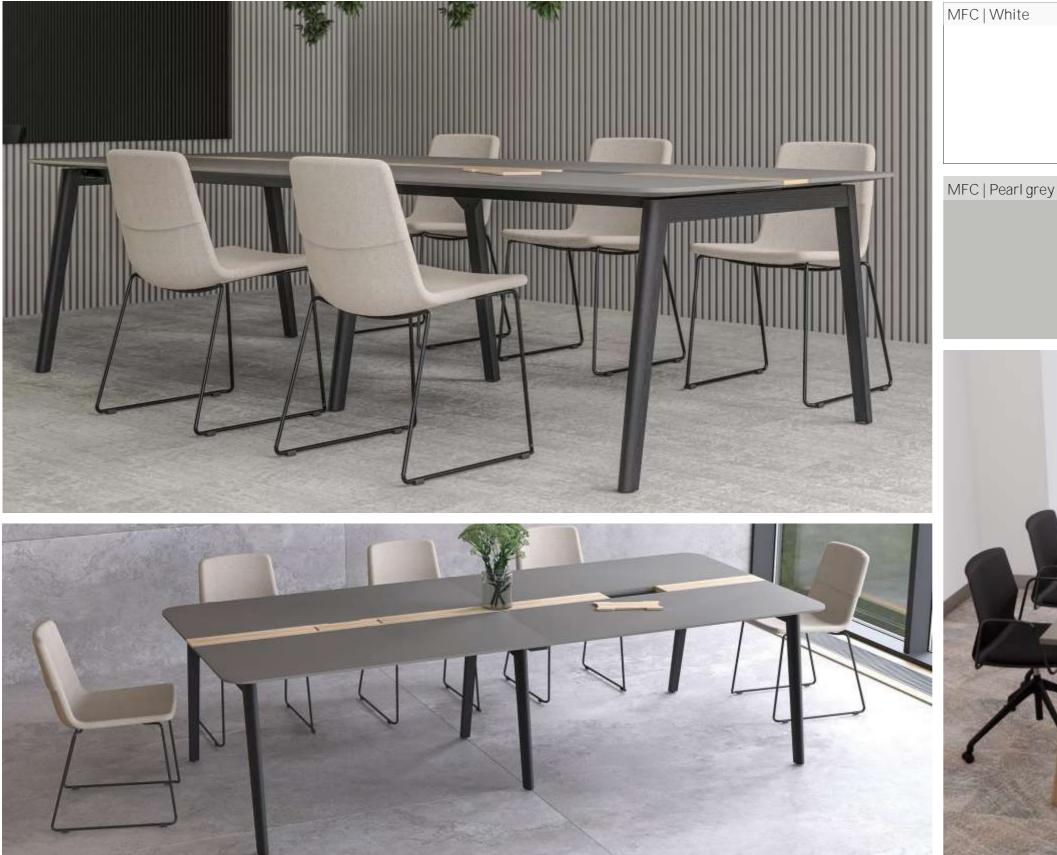

### Edition | 2025

The NW meeting table is crafted to elevate your office environment, offering a sophisticated blend of style and functionality. Whether you're aiming for a warm, inviting atmosphere, a sleek modern loft aesthetic, or a hint of understated luxury, this table allows you to achieve your ideal look.

Table ensures both stability and a contemporary appeal. Its edges are finished with either an ABS edge or a sloping highpressure laminate (HPL) edge, delivering a polished and refined appearance. This design not only enhances the **table's visual appeal but also contributes to its durability.** The legs are meticulously crafted from lacquered and stained natural ash solid wood, bringing a touch of warmth and elegance to the design. An integrated insert section caters to your power needs, seamlessly blending functionality with aesthetics.

Available in a range of configurations

Workplace Designs Architecture | Project Consultancy | Furniture | CAD & Graphics