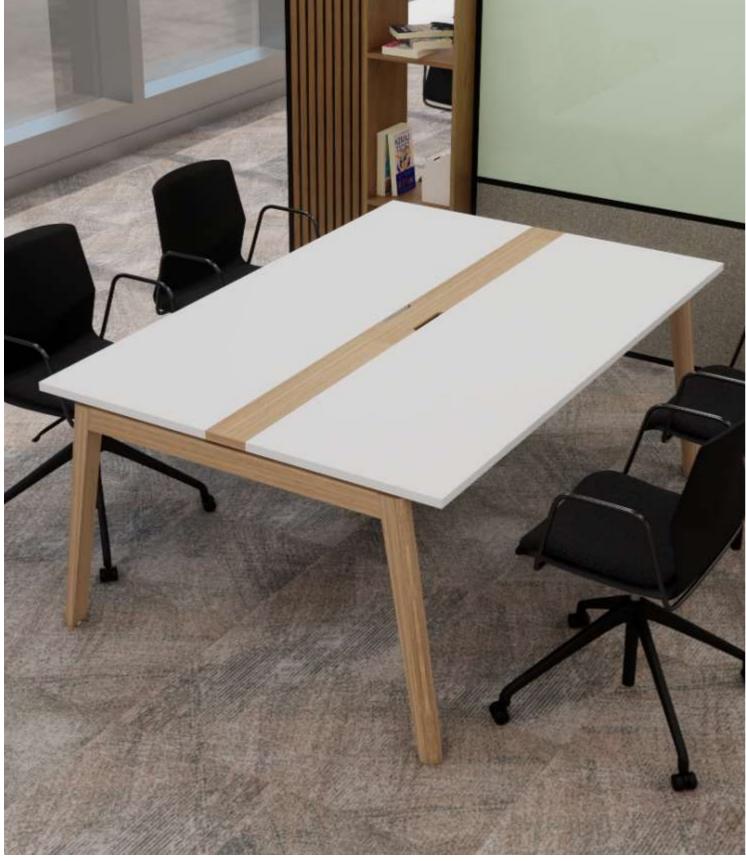

### Edition | 2025

The NW meeting table is crafted to elevate your office environment, offering a sophisticated blend of style and functionality. Whether you're aiming for a warm, inviting atmosphere, a sleek modern loft aesthetic, or a hint of understated luxury, this table allows you to achieve your ideal look.

Table ensures both stability and a contemporary appeal. Its edges are finished with either an ABS edge or a sloping highpressure laminate (HPL) edge, delivering a polished and refined appearance. This design not only enhances the **table's visual appeal but also contributes to its durability.** The legs are meticulously crafted from lacquered and stained natural ash solid wood, bringing a touch of warmth and elegance to the design. An integrated insert section caters to your power needs, seamlessly blending functionality with aesthetics.