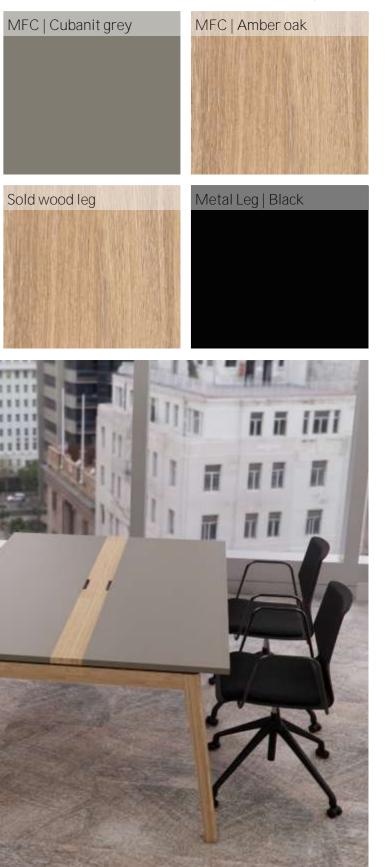

Table ensures both stability and a contemporary appeal. Its edges are finished with either an ABS edge or a sloping highpressure laminate (HPL) edge, delivering a polished and refined appearance. This design not only enhances the **table's visual appeal but also contributes to its durability.** The legs are meticulously crafted from lacquered and stained natural ash solid wood, bringing a touch of warmth and elegance to the design. An integrated insert section caters to your power needs, seamlessly blending functionality with aesthetics.

Available in a range of configurations

Workplace Designs Architecture | Project Consultancy | Furniture | CAD & Graphics