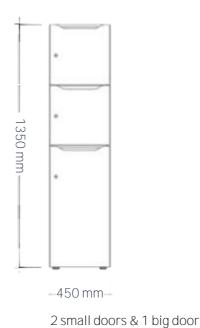

Available in a range of configurations.

## FLEXI LOCKER

3 small doors

1 small door & 1 big door