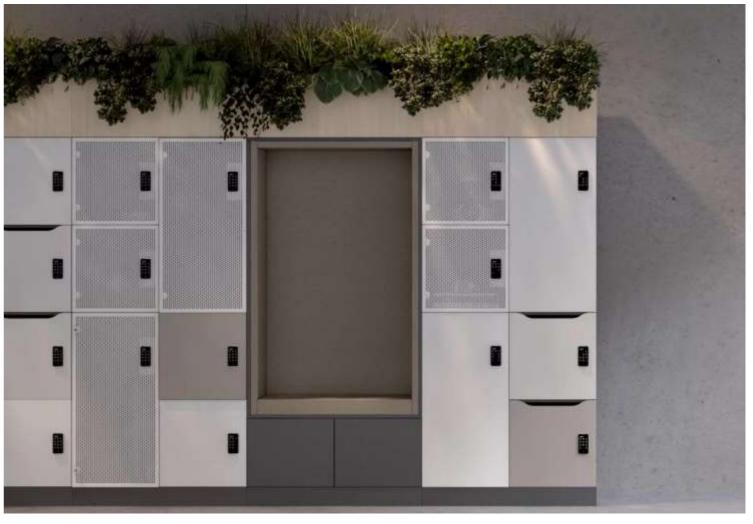

## FLEXI LOCKER

The FLEXI modular lockers offer a stylish and secure storage solution for both personal and office items, whether for temporary use or all-day access. Tailor your locker system to suit your office aesthetic with a range of premium finishes, including melamine, high-pressure laminate (HPL), veneer, or perforated metal. With an extensive colour palette, you can create a sleek monochromatic look, a vibrant multi-coloured scheme, or a bold, statement-making design that reflects your brand identity.

Available in a range of configurations.