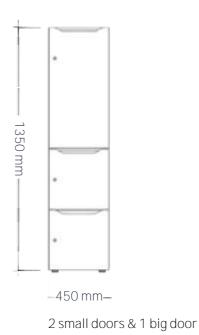

Available in a range of configurations.

## FLEXI LOCKER

3 small doors

1 small door & 1 big door