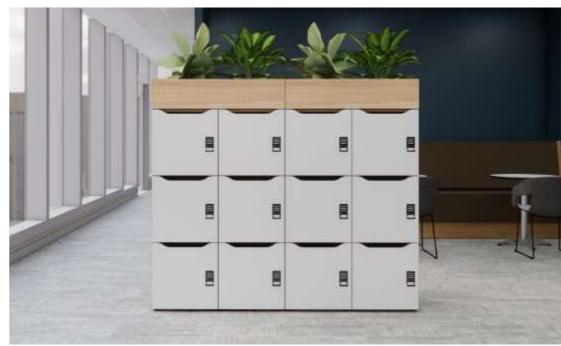

Enhance functionality with optional features such as a stylish planter box, creating a warm and inviting atmosphere. For a more minimalist approach, opt for a top panel that ensures a clean and cohesive finish. Select from a variety of locking options to meet your security requirements, ranging from classic cylinder locks to modern electronic locking systems for enhanced convenience and peace of mind.

Available in a range of configurations.