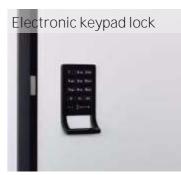

Enhance functionality with optional features such as a stylish planter box, creating a warm and inviting atmosphere. For a more minimalist approach, opt for a top panel that ensures a clean and cohesive finish. Select from a variety of locking options to meet your security requirements, ranging from classic cylinder locks to modern electronic locking systems for enhanced convenience and peace of mind.