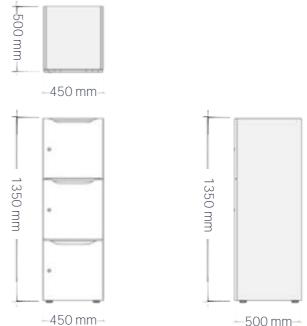

## FLEXI LOCKER







The FLEXI modular lockers offer a stylish and secure storage solution for both personal and office items, whether for temporary use or all-day access. Tailor your locker system to suit your office aesthetic with a range of premium finishes, including melamine, high-pressure laminate (HPL), veneer, or perforated metal. With an extensive colour palette, you can create a sleek monochromatic look, a vibrant multi-coloured scheme, or a bold, statement-making design that reflects your brand identity.

Enhance functionality with optional features such as a stylish planter box, creating a warm and inviting atmosphere. For a more minimalist approach, opt for a top panel that ensures a clean and cohesive finish. Select from a variety of locking options to meet your security requirements, ranging f