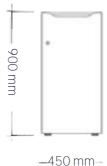

ing melamine, high-pressure laminate (HPL), veneer, or perforated metal. With an extensive colour palette, you can create a sleek monochromatic look, a vibrant multi-coloured scheme, or a bold, statement-making design that reflects your brand identity.

Enhance functionality with optional features such as a stylish planter box, creating a warm and inviting atmosphere. For a more minimalist approach, opt for a top panel that ensures a clean and cohesive finish. Select from a variety of locking options to meet your security requirements, ranging from classic cylinder locks to modern electronic locking systems for enhanced convenience and peace of mind.

Available in a range of configurations.



## FLEXI LOCKER

Edition | 2025

























## FLEXI LOCKER







3 small doors









1 small door & 1 big door