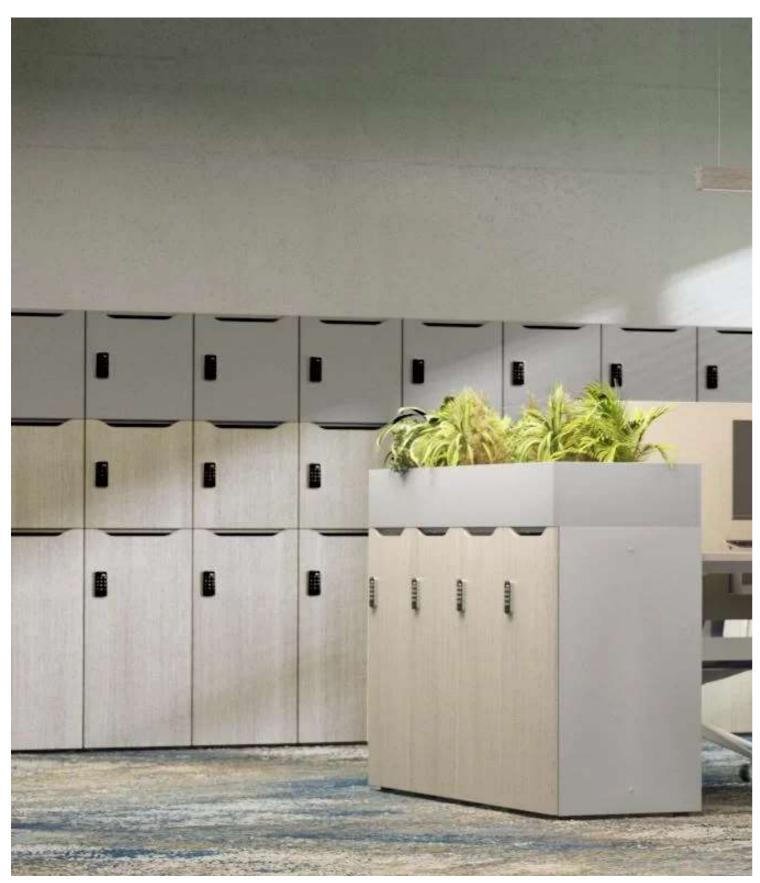

## FLEXI LOCKER

The FLEXI modular lockers offer a stylish and secure storage solution for both personal and office items, whether for temporary use or all-day access. Tailor your locker system to suit your office aesthetic with a range of premium finishes, including melamine, high-pressure laminate (HPL), veneer, or perforated metal. With an extensive colour palette, you can create a sleek monochromatic look, a vibrant multi-coloured scheme, or a bold, statement-making design that reflects your brand identity.

Enhance functionality with optional features such as a stylish planter box, creating a warm and inviting atmosphere. For a more minimalist approach, opt for a top panel that ensures a clean and cohesive finish. Select from a variety of locking options to meet your security requirements, ranging from classic cylinder locks to modern electronic locking systems for enhanced convenience and peace of mind.

Available in a range of configurations.