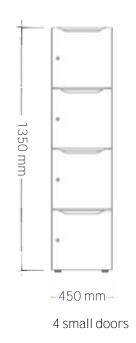

uding melamine, high-pressure laminate (HPL), veneer, or perforated metal. With an extensive colour palette, you can create a sleek monochromatic look, a vibrant multi-coloured scheme, or a bold, statement-making design that reflects your brand identity.

Enhance functionality with optional features such as a stylish planter box, creating a warm and inviting atmosphere. For a more minimalist approach, opt for a top panel that ensures a clean and cohesive finish. Select from a variety of locking options to meet your security requirements, ranging from classic cylinder locks to modern electronic locking systems for enhanced convenience and peace of mind.

Available in a range of configurations.



## FLEXI LOCKER

Edition | 2025

























## FLEXI LOCKER







3 small doors









1 small door & 1 big door