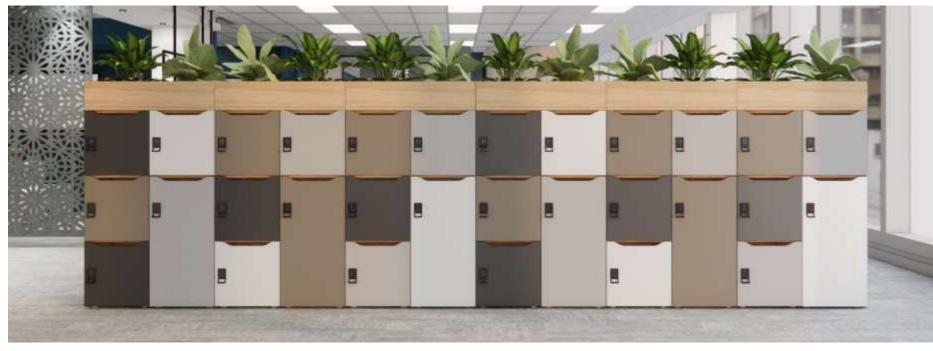

## FLEXI LOCKER

The FLEXI modular lockers offer a stylish and secure storage solution for both personal and office items, whether for temporary use or all-day access. Tailor your locker system to suit your office aesthetic with a range of premium finishes, including melamine, high-pressure laminate (HPL), veneer, or perforated metal. With an extensive colour palette, you can create a sleek monochromatic look, a vibrant multi-coloured scheme, or a bold, statement-making design that reflects your brand identity.

Enhance functionality with optional features such as a stylish planter box, creating a warm and inviting atmosphere. For a more minimalist approach, opt for a top panel that ensures a clean and cohesive finish. Select from a variety of locking options to meet your security requirements, ranging from classic cylinder locks to modern electronic locking systems for enhanced convenience and peace of mind.

Available in a range of configurations.