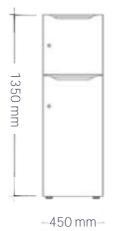

Available in a range of configurations.

## FLEXI LOCKER

3 small doors

1 small door & 1 big door