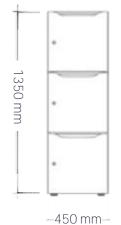

um finishes, including melamine, high-pressure laminate (HPL), veneer, or perforated metal. With an extensive colour palette, you can create a sleek monochromatic look, a vibrant multi-coloured scheme, or a bold, statement-making design that reflects your brand identity.

Enhance functionality with optional features such as a stylish planter box, creating a warm and inviting atmosphere. For a more minimalist approach, opt for a top panel that ensures a clean and cohesive finish. Select from a variety of locking options to meet your security requirements, ranging from classic cylinder locks to modern electronic locking systems for enhanced convenience and peace of mind.

Available in a range of configurations.



## FLEXI LOCKER

Edition | 2025

























## FLEXI LOCKER







3 small doors









1 small door & 1 big door