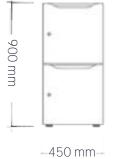

remium finishes, including melamine, high-pressure laminate (HPL), veneer, or perforated metal. With an extensive colour palette, you can create a sleek monochromatic look, a vibrant multi-coloured scheme, or a bold, statement-making design that reflects your brand identity.

Enhance functionality with optional features such as a stylish planter box, creating a warm and inviting atmosphere. For a more minimalist approach, opt for a top panel that ensures a clean and cohesive finish. Select from a variety of locking options to meet your security requirements, ranging from classic cylinder locks to modern electronic locking systems for enhanced convenience and peace of mind.

Available in a range of configurations.



## FLEXI LOCKER

Edition | 2025

























## FLEXI LOCKER







3 small doors









1 small door & 1 big door