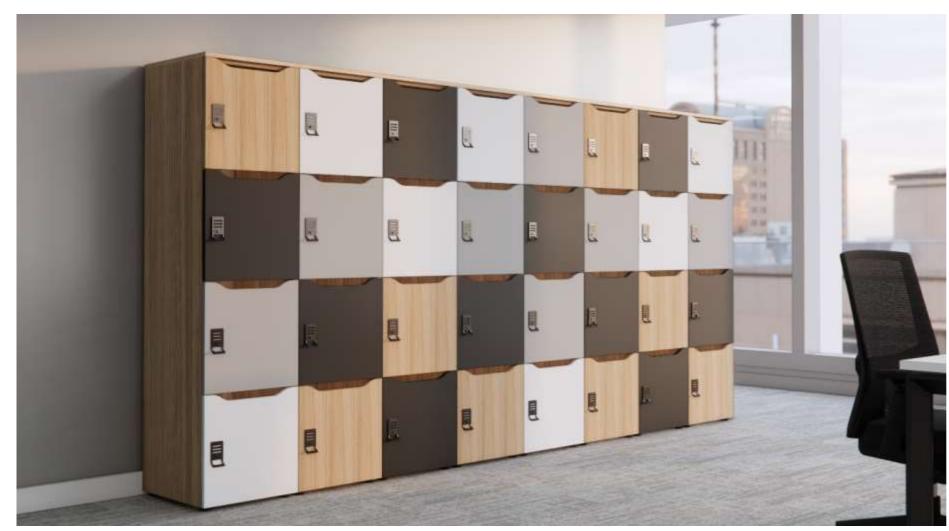

## FLEXI LOCKER

The FLEXI modular lockers offer a stylish and secure storage solution for both personal and office items, whether for temporary use or all-day access. Tailor your locker system to suit your office aesthetic with a range of premium finishes, including melamine, high-pressure laminate (HPL), veneer, or perforated metal. With an extensive colour palette, you can create a sleek monochromatic look, a vibrant multi-coloured scheme, or a bold, statement-making design that reflects your brand identity.

Available in a range of configurations.