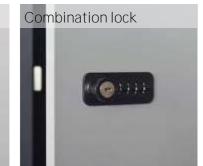

Enhance functionality with optional features such as a stylish planter box, creating a warm and inviting atmosphere. For a more minimalist approach, opt for a top panel that ensures a clean and cohesive finish. Select from a variety of locking options to meet your security requirements, ranging from classic cylinder locks to modern electronic locking systems for enhanced convenience and peace of mind.