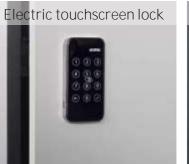

Enhance functionality with optional features such as a stylish planter box, creating a warm and inviting atmosphere. For a more minimalist approach, opt for a top panel that ensures a clean and cohesive finish. Select from a variety of locking options to meet your security requirements, ranging from classic cylinder locks to modern electronic locking systems for enhanced convenience and peace of mind.