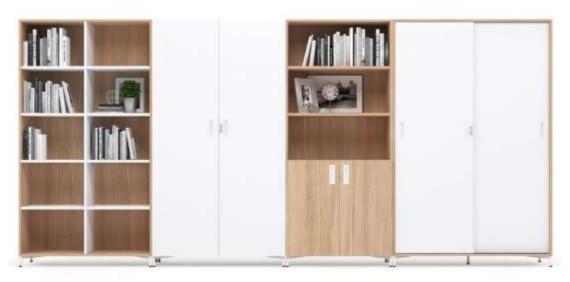

### FLEXI STORAGE

Your workspace will be transformed into a sleek, wellorganised hub with our versatile Flexi Storage system. Designed to seamlessly blend style with functionality, this extensive range of storage solutions allows you to select or create bespoke cabinets, perfectly tailored to meet your

### office's unique requirements.

Add a burst of personality to your environment with a vibrant array of colours!

Elevate your Flexi Storage solutions with options such as bookcases, wardrobes, and drawers. A standout feature of our Flexi Storage units is their highly adaptable and practical internal layout, ensuring your space remains neat, organised, and efficient.

Available in a variety of configurations to suit any office style, from modern minimalist to more traditional settings.