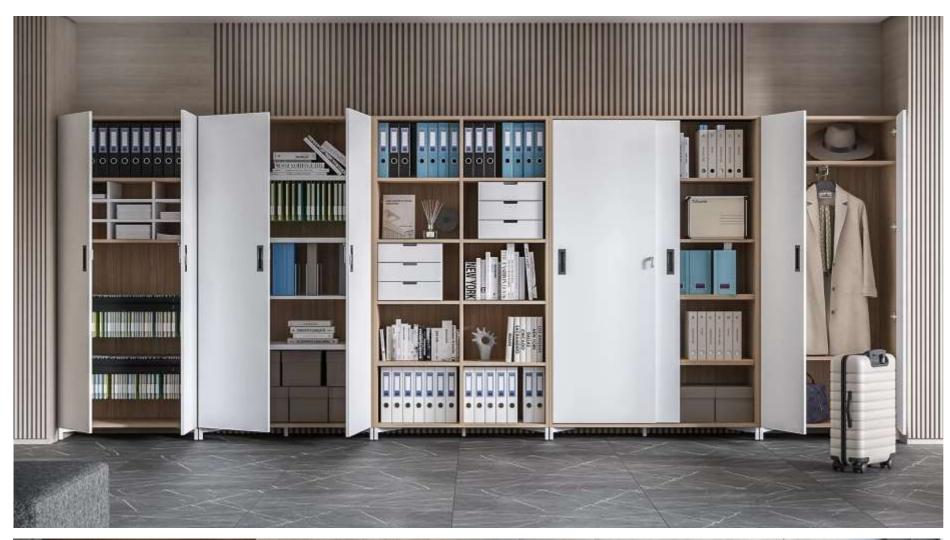

### FLEXI STORAGE

Your workspace will be transformed into a sleek, wellorganised hub with our versatile Flexi Storage system. Designed to seamlessly blend style with functionality, this extensive range of storage solutions allows you to select or create bespoke cabinets, perfectly tailored to meet your

### office's unique requirements.

Add a burst of personality to your environment with a vibrant array of colours!

Elevate your Flexi Storage solutions with options such as bookcases, wardrobes, and drawers. A standout feature of our Flexi Storage units is their highly adaptable and practical internal layout, ensuring your space remains neat, organised, and efficient.

Available in a variety of configurations to suit any office style, from modern minimalist to more traditional settings.