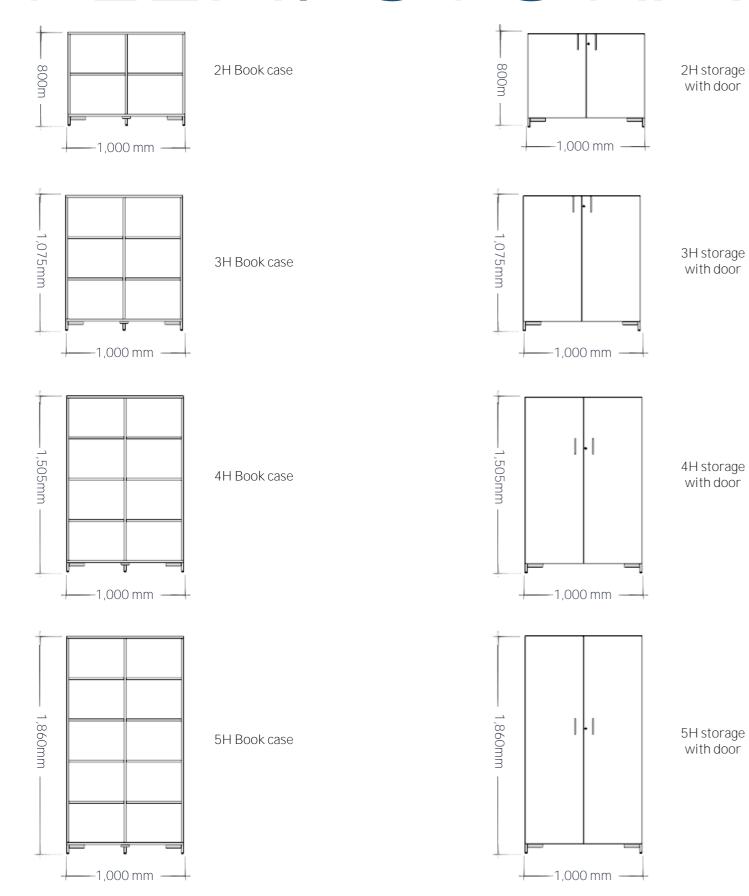

### office's unique requirements.

Add a burst of personality to your environment with a vibrant array of colours!

Elevate your Flexi Storage solutions with options such as bookcases, wardrobes, and drawers. A standout feature of our Flexi Storage units is their highly adaptable and practical internal layout, ensuring your space remains neat, organised, and efficient.

Available in a variety of configurations to suit any office style, from modern minimalist to more traditional settings.

# FLEXI STORAGE

\*Available in different configurations.