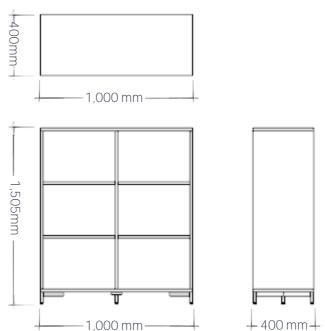

Available in a variety of configurations to suit any office style, from modern minimalist to more traditional settings.