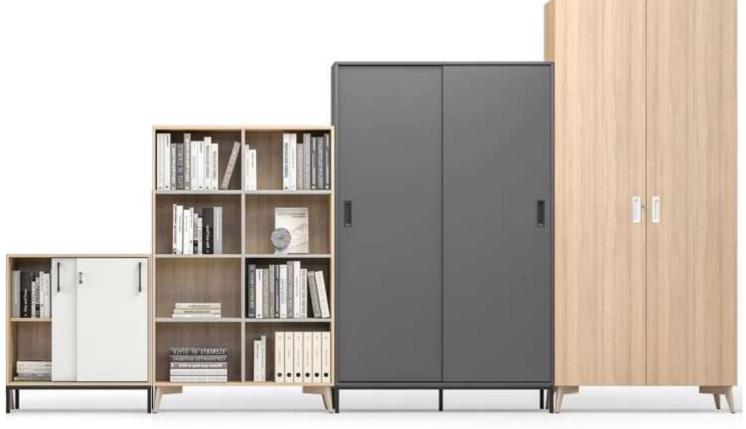

### office's unique requirements.

Add a burst of personality to your environment with a vibrant array of colours!

Elevate your Flexi Storage solutions with options such as bookcases, wardrobes, and drawers. A standout feature of our Flexi Storage units is their highly adaptable and practical internal layout, ensuring your space remains neat, organised, and efficient.

Available in a variety of configurations to suit any office style, from modern minimalist to more traditional settings.