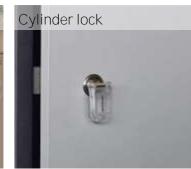

### office's unique requirements.

Add a burst of personality to your environment with a vibrant array of colours!

Elevate your Flexi Storage solutions with options such as bookcases, wardrobes, and drawers. A standout feature of our Flexi Storage units is their highly adaptable and practical internal layout, ensuring your space remains neat, organised, and efficient.