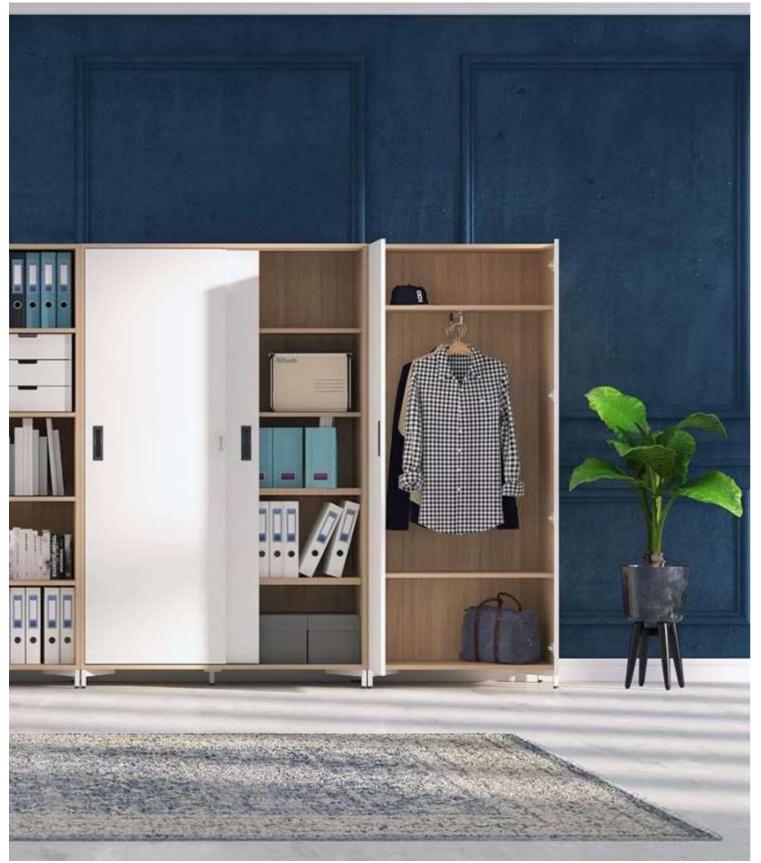

### FLEXI STORAGE

Your workspace will be transformed into a sleek, wellorganised hub with our versatile Flexi Storage system. Designed to seamlessly blend style with functionality, this extensive range of storage solutions allows you to select or create bespoke cabinets, perfectly tailored to meet your

### office's unique requirements.

Add a burst of personality to your environment with a vibrant array of colours!

Elevate your Flexi Storage solutions with options such as bookcases, wardrobes, and drawers. A standout feature of our Flexi Storage units is their highly adaptable and practical internal layout, ensuring your space remains neat, organised, and efficient.

Available in a variety of configurations to suit any office style, from modern minimalist to more traditional settings.