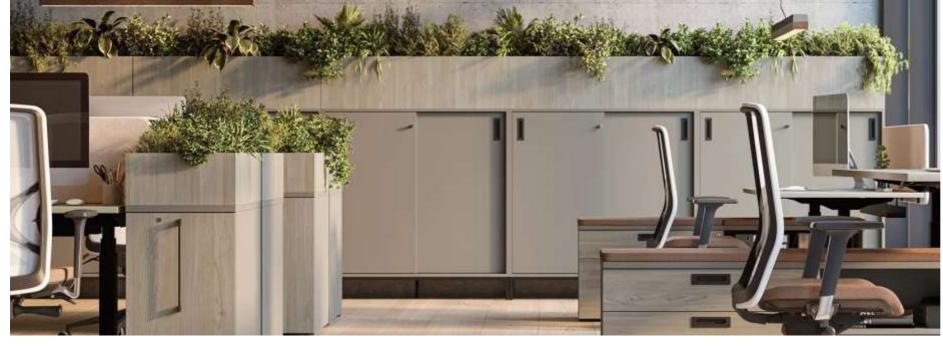

### FLEXI STORAGE

Your workspace will be transformed into a sleek, wellorganised hub with our versatile Flexi Storage system. Designed to seamlessly blend style with functionality, this extensive range of storage solutions allows you to select or create bespoke cabinets, perfectly tailored to meet your

### office's unique requirements.

Add a burst of personality to your environment with a vibrant array of colours!

Elevate your Flexi Storage solutions with options such as bookcases, wardrobes, and drawers. A standout feature of our Flexi Storage units is their highly adaptable and practical internal layout, ensuring your space remains neat, organised, and efficient.

Available in a variety of configurations to suit any office style, from modern minimalist to more traditional settings.