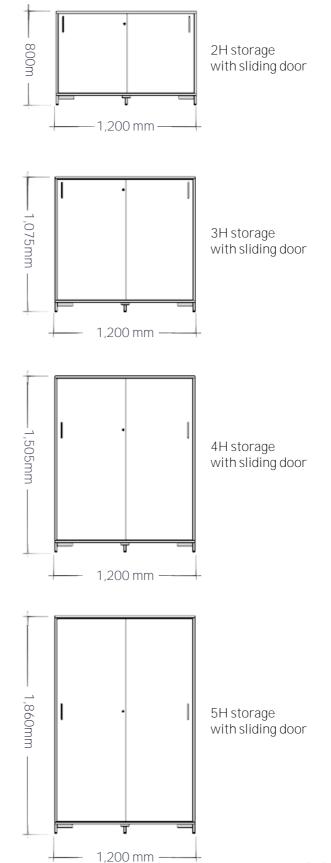

### office's unique requirements.

Add a burst of personality to your environment with a vibrant array of colours!

Elevate your Flexi Storage solutions with options such as bookcases, wardrobes, and drawers. A standout feature of our Flexi Storage units is their highly adaptable and practical internal layout, ensuring your space remains neat, organised, and efficient.

Available in a variety of configurations to suit any office style, from modern minimalist to more traditional settings.

# FLEXI STORAGE

\*Available in different configurations.