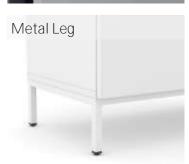

### office's unique requirements.

Add a burst of personality to your environment with a vibrant array of colours!

Elevate your Flexi Storage solutions with options such as bookcases, wardrobes, and drawers. A standout feature of our Flexi Storage units is their highly adaptable and practical internal layout, ensuring your space remains neat, organised, and efficient.