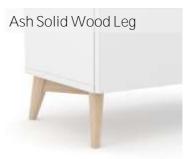

### office's unique requirements.

Add a burst of personality to your environment with a vibrant array of colours!

Elevate your Flexi Storage solutions with options such as bookcases, wardrobes, and drawers. A standout feature of our Flexi Storage units is their highly adaptable and practical internal layout, ensuring your space remains neat, organised, and efficient.