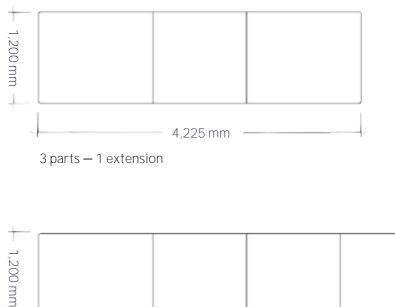

#### Edition | 2024

The DIEGO Meeting table is a sophisticated and functional table designed for modern conference rooms and collaborative workspaces. Featuring a sleek white tabletop with a black chamfered edge, the DIEGO comfortably accommodates multiple people, making it ideal for meetings, presentations, and group discussions. Its sturdy legs provide excellent stability, while the slim, elegant frame enhances a sense of open space in the room.