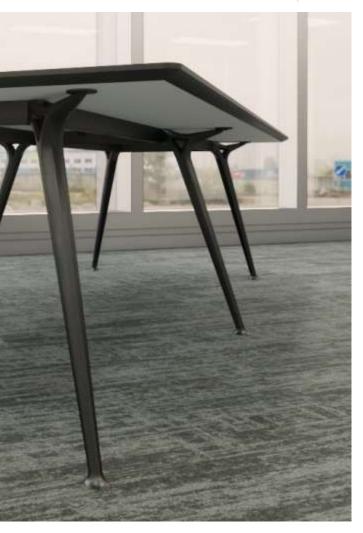

#### Edition | 2024

The DIEGO Meeting table is a sophisticated and functional table designed for modern conference rooms and collaborative workspaces. Featuring a sleek white tabletop with a black chamfered edge, the DIEGO comfortably accommodates multiple people, making it ideal for meetings, presentations, and group discussions. Its sturdy legs provide excellent stability, while the slim, elegant frame enhances a sense of open space in the room.