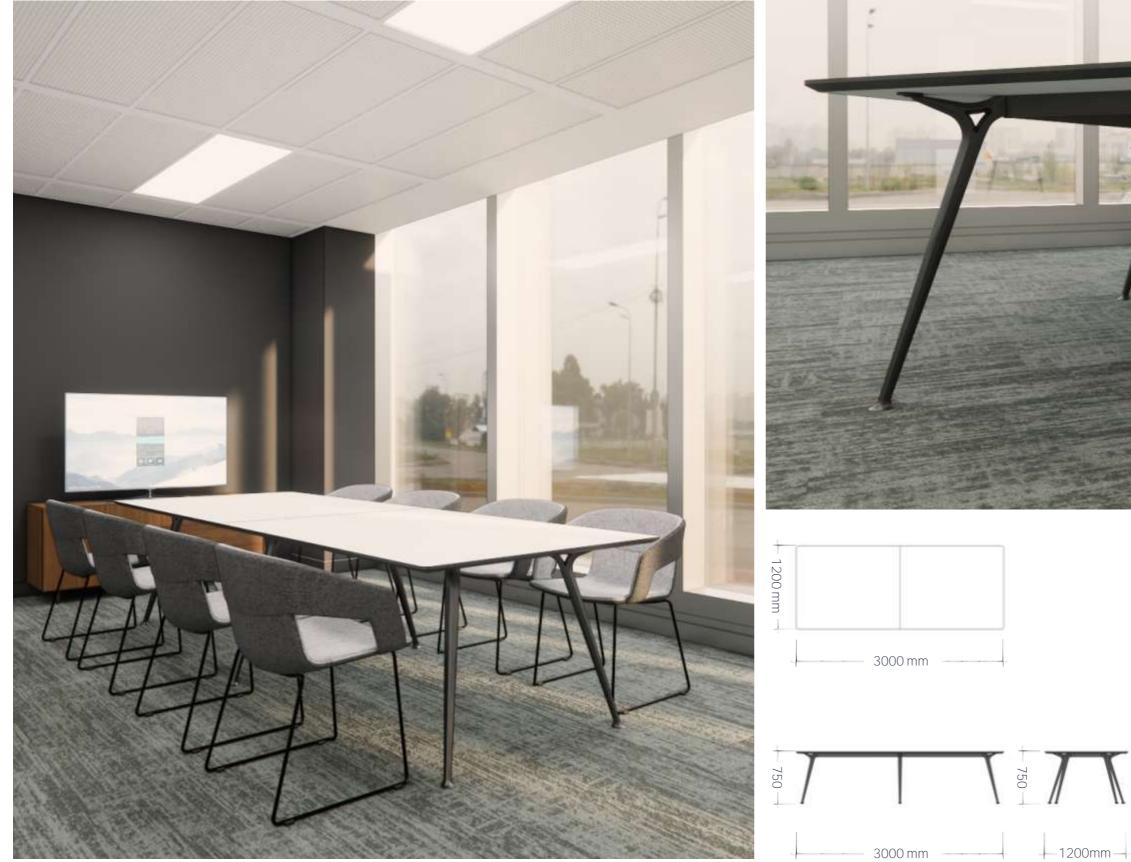

#### Edition | 2024

The DIEGO Meeting table is a sophisticated and functional table designed for modern conference rooms and collaborative workspaces. Featuring a sleek white tabletop with a black chamfered edge, the DIEGO comfortably accommodates multiple people, making it ideal for meetings, presentations, and group discussions. Its sturdy legs provide excellent stability, while the slim, elegant frame enhances a sense of open space in the room.

The DIEGO aesthetic blends seamlessly with contemporary office environments. The table's versatile design makes it suitable for a variety of settings, from executive meeting rooms to creative project spaces.

The DIEGO Meeting table offers both style and functionality, fostering an atmosphere of focus and collaboration.