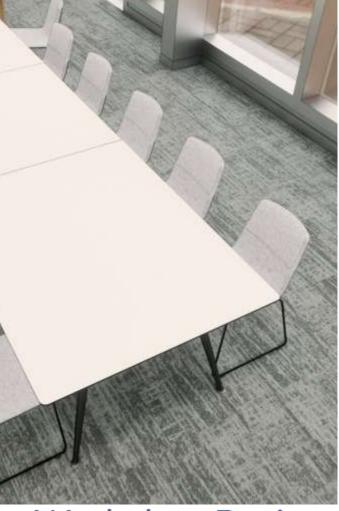

#### Edition | 2024

The DIEGO Meeting table is a sophisticated and functional table designed for modern conference rooms and collaborative workspaces. Featuring a sleek white tabletop with a black chamfered edge, the DIEGO comfortably accommodates multiple people, making it ideal for meetings, presentations, and group discussions. Its sturdy legs provide excellent stability, while the slim, elegant frame enhances a sense of open space in the room.

The DIEGO aesthetic blends seamlessly with contemporary office environments. The table's versatile design makes it suitable for a variety of settings, from executive meeting rooms to creative project spaces.

The DIEGO Meeting table offers both style and functionality, fostering an atmosphere of focus and collaboration.