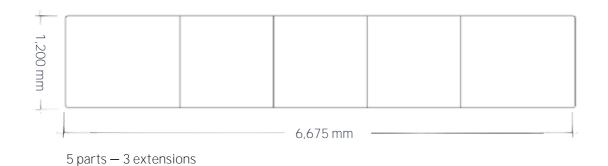

kspaces. Featuring a sleek white tabletop with a black chamfered edge, the DIEGO comfortably accommodates multiple people, making it ideal for meetings, presentations, and group discussions. Its sturdy legs provide excellent stability, while the slim, elegant frame enhances a sense of open space in the room.

The DIEGO aesthetic blends seamlessly with contemporary office environments. The table's versatile design makes it suitable for a variety of settings, from executive meeting rooms to creative project spaces.

The DIEGO Meeting table offers both style and functionality, fostering an atmosphere of focus and collaboration.

### Workplace Designs Architecture | Project Consultancy | Furniture | CAD & Graphics

# DIEGO





ABS edge | Black



#### Edition | 2024







### DIEGO











Edition | 2024