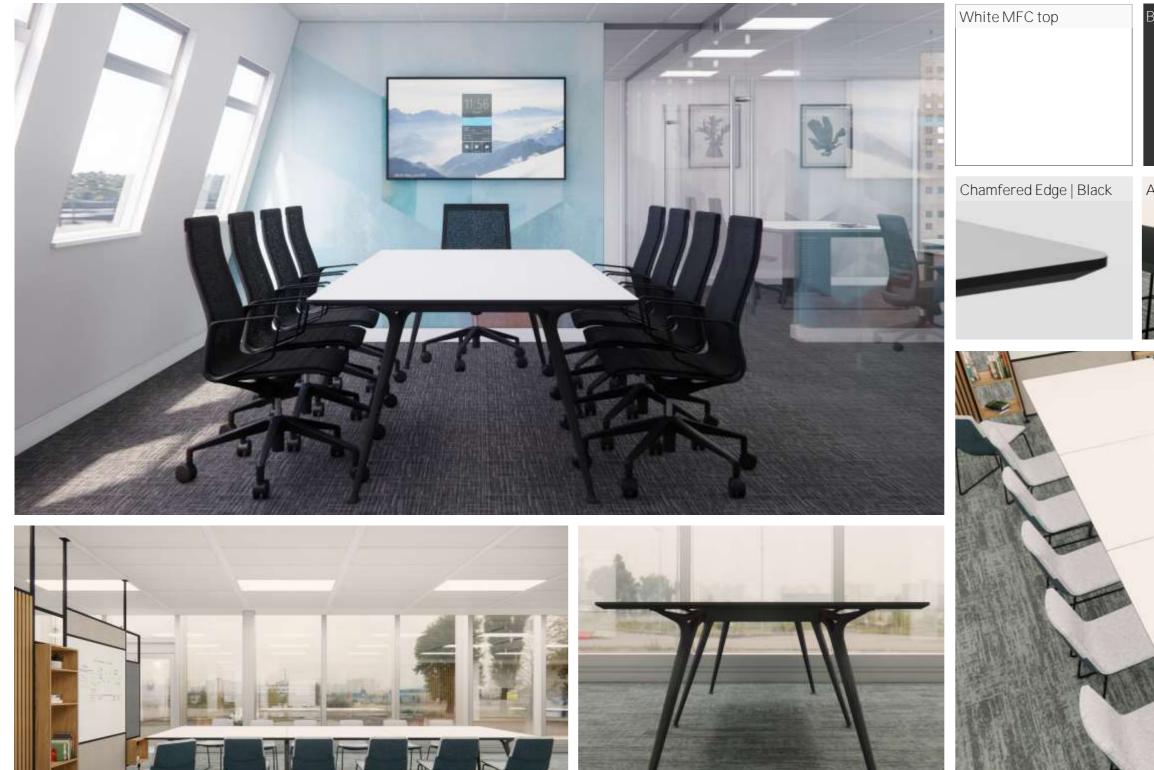

#### Edition | 2024

The DIEGO Meeting table is a sophisticated and functional table designed for modern conference rooms and collaborative workspaces. Featuring a sleek white tabletop with a black chamfered edge, the DIEGO comfortably accommodates multiple people, making it ideal for meetings, presentations, and group discussions. Its sturdy legs provide excellent stability, while the slim, elegant frame enhances a sense of open space in the room.

# DIEGO

ABS edge | Black