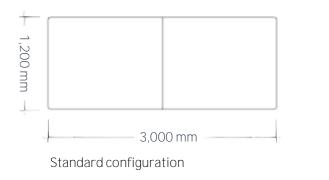

#### Edition | 2024

The DIEGO Meeting table is a sophisticated and functional table designed for modern conference rooms and collaborative workspaces. Featuring a sleek white tabletop with a black chamfered edge, the DIEGO comfortably accommodates multiple people, making it ideal for meetings, presentations, and group discussions. Its sturdy legs provide excellent stability, while the slim, elegant frame enhances a sense of open space in the room.