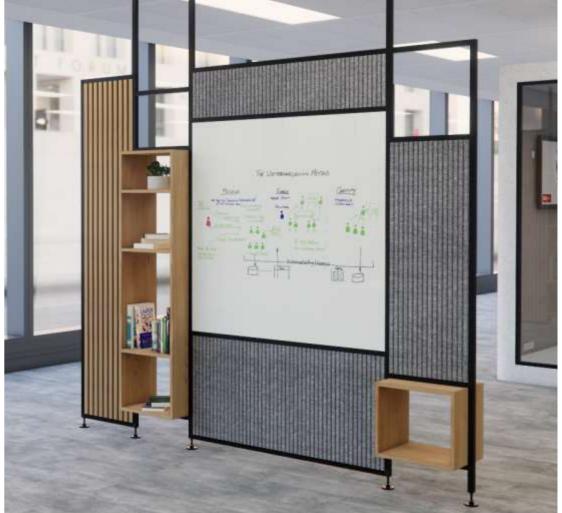

Each CoWorking Divide is crafted with four sturdy columns and eight versatile sections, featuring premium materials such as glass whiteboards for writable surfaces, elegant oak veneer shelving, high-quality acoustic fabric, timber slat panels, and a sleek square metal tube frame.

Perfect for creating dynamic, functional spaces, they are ideal for dividing areas into collaborative work zones or breakout spaces, fostering productivity and interaction.

Available in a variety of finishes to complement your office style.