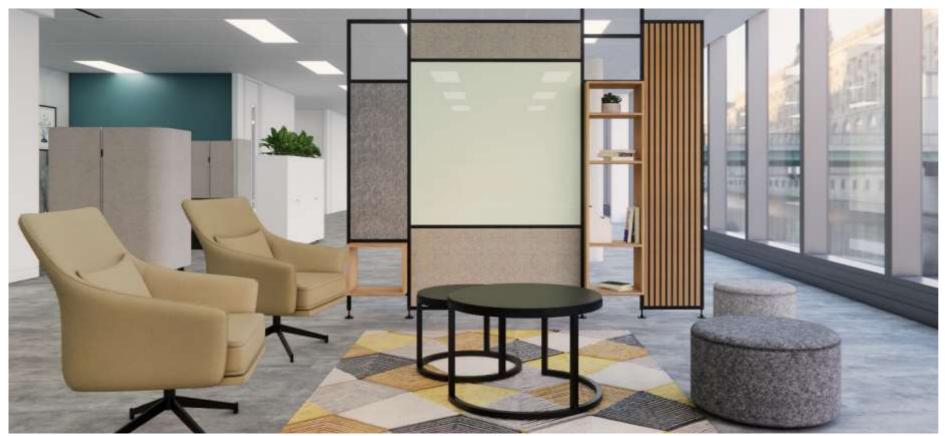

## COWORKING DIVIDE

Edition | 2024

Create a bespoke CoWorking Divide tailored to your needs. Our beautifully designed CoWorking Divides are more than just space savers—they seamlessly blend functionality with striking aesthetics, making them a stylish focal point for any office

Each CoWorking Divide is crafted with four sturdy columns and eight versatile sections, featuring premium materials such as glass whiteboards for writable surfaces, elegant oak veneer shelving, high-quality acoustic fabric, timber slat panels, and a sleek square metal tube frame.

Perfect for creating dynamic, functional spaces, they are ideal for dividing areas into collaborative work zones or breakout spaces, fostering productivity and interaction.

Available in a variety of finishes to complement your office style.