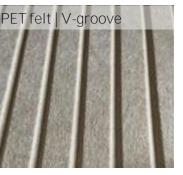

Each CoWorking Divide is crafted with four sturdy columns and eight versatile sections, featuring premium materials such as glass whiteboards for writable surfaces, elegant oak veneer shelving, high-quality acoustic fabric, timber slat panels, and a sleek square metal tube frame.