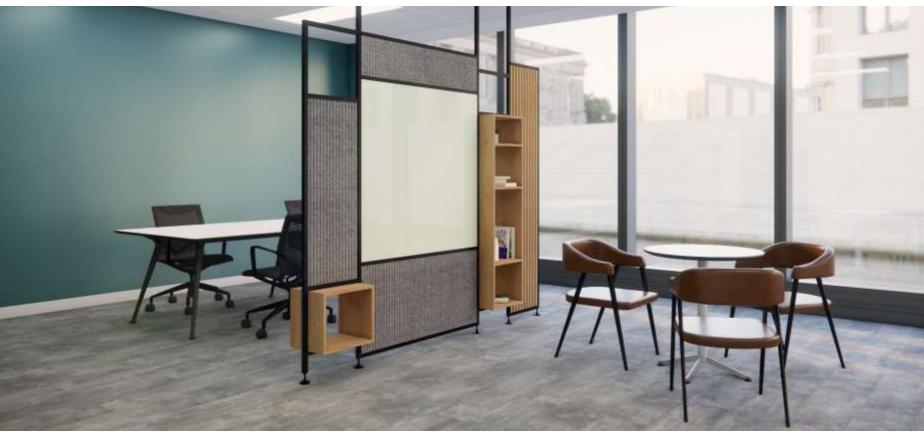

## COWORKING DIVIDE

Edition | 2024

Create a bespoke CoWorking Divide tailored to your needs. Our beautifully designed CoWorking Divides are more than just space savers—they seamlessly blend functionality with striking aesthetics, making them a stylish focal point for any office

Each CoWorking Divide is crafted with four sturdy columns and eight versatile sections, featuring premium materials such as glass whiteboards for writable surfaces, elegant oak veneer shelving, high-quality acoustic fabric, timber slat panels, and a sleek square metal tube frame.

Perfect for creating dynamic, functional spaces, they are ideal for dividing areas into collaborative work zones or breakout spaces, fostering productivity and interaction.

Available in a variety of finishes to complement your office style.