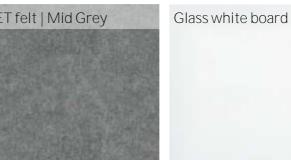

Each CoWorking Divide is crafted with four sturdy columns and eight versatile sections, featuring premium materials such as glass whiteboards for writable surfaces, elegant oak veneer shelving, high-quality acoustic fabric, timber slat panels, and a sleek square metal tube frame.