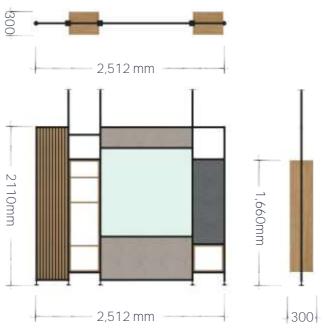

Each CoWorking Divide is crafted with four sturdy columns and eight versatile sections, featuring premium materials such as glass whiteboards for writable surfaces, elegant oak veneer shelving, high-quality acoustic fabric, timber slat panels, and a sleek square metal tube frame.