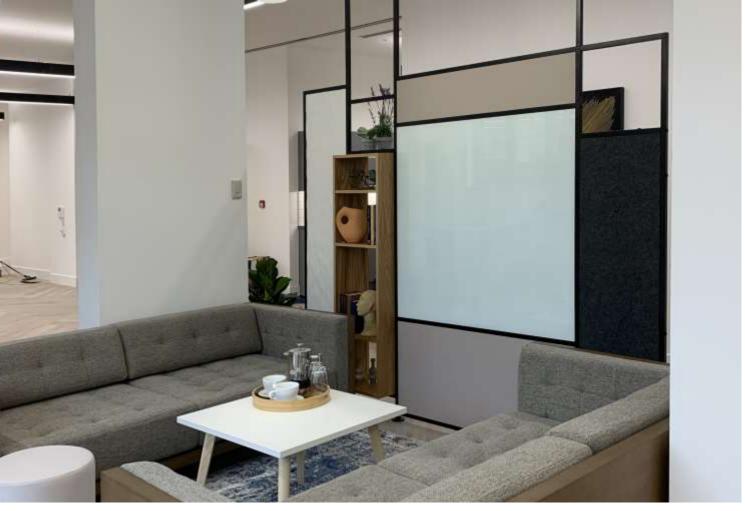

## COWORKING DIVIDE

Edition | 2024

Create a bespoke CoWorking Divide tailored to your needs. Our beautifully designed CoWorking Divides are more than just space savers—they seamlessly blend functionality with striking aesthetics, making them a stylish focal point for any office

Each CoWorking Divide is crafted with four sturdy columns and eight versatile sections, featuring premium materials such as glass whiteboards for writable surfaces, elegant oak veneer shelving, high-quality acoustic fabric, timber slat panels, and a sleek square metal tube frame.

Perfect for creating dynamic, functional spaces, they are ideal for dividing areas into collaborative work zones or breakout spaces, fostering productivity and interaction.

Available in a variety of finishes to complement your office style.