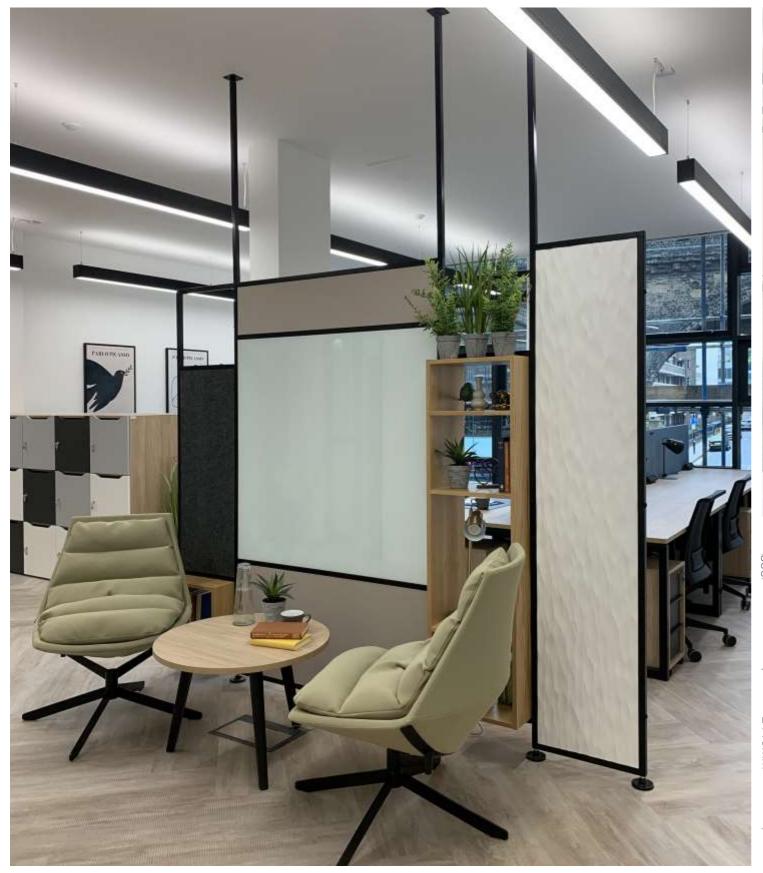

## COWORKING DIVIDE

Edition | 2024

Create a bespoke CoWorking Divide tailored to your needs. Our beautifully designed CoWorking Divides are more than just space savers—they seamlessly blend functionality with striking aesthetics, making them a stylish focal point for any office

Each CoWorking Divide is crafted with four sturdy columns and eight versatile sections, featuring premium materials such as glass whiteboards for writable surfaces, elegant oak veneer shelving, high-quality acoustic fabric, timber slat panels, and a sleek square metal tube frame.

Perfect for creating dynamic, functional spaces, they are ideal for dividing areas into collaborative work zones or breakout spaces, fostering productivity and interaction.

Available in a variety of finishes to complement your office style.