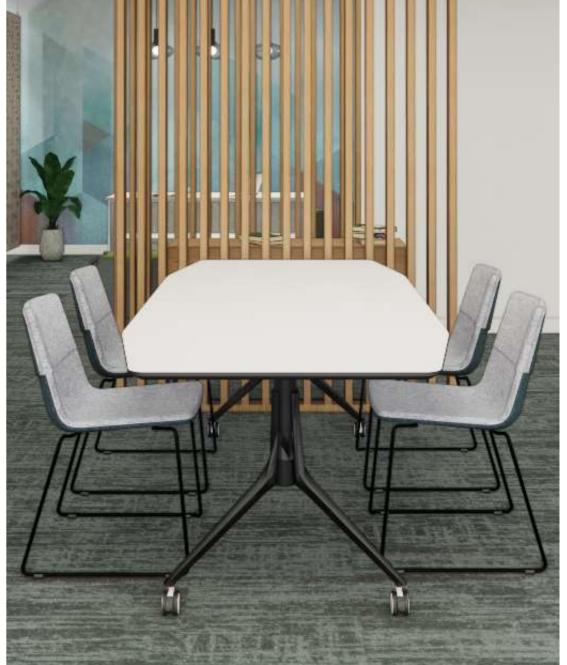

## CARLOS

The Carlos Folding table is a versatile, modern table designed for flexible workspaces. It features a sleek, minimalist design with a sturdy tabletop supported by four black legs on wheels, providing easy mobility and making it simple to use and transport. The table's surface can be folded vertically, allowing it to be stored in a compact, space -saving vertically manner. When folded, multiple tables can be stacked together neatly.

The look of the Carlos Folding Table reflects a high level of professionalism and is suited for a range of environments—from conference rooms and project workspaces to top-level executive offices.

This table is ideal for collaborative work environments, offering both functionality and elegance, with wheels that include locking mechanisms to ensure stability during use.