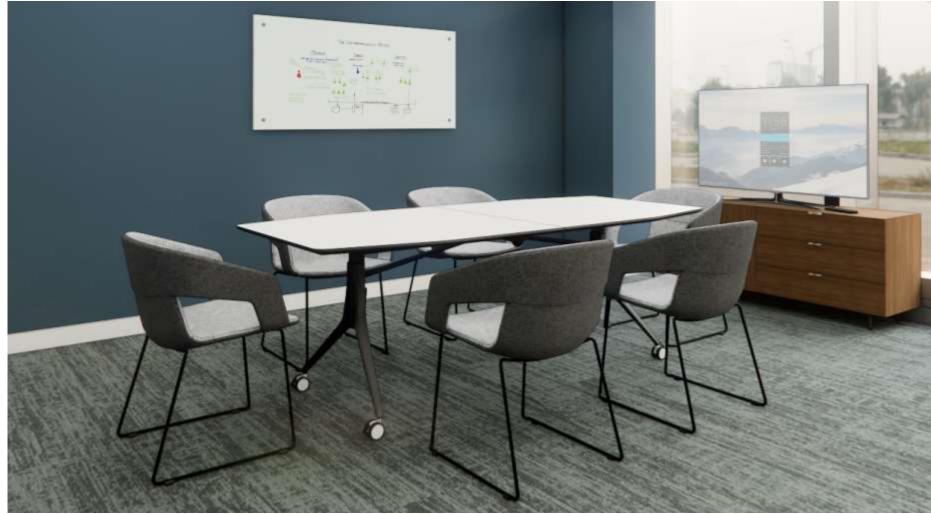

## CARLOS

The Carlos Folding table is a versatile, modern table designed for flexible workspaces. It features a sleek, minimalist design with a sturdy tabletop supported by four black legs on wheels, providing easy mobility and making it simple to use and transport. The table's surface can be folded vertically, allowing it to be stored in a compact, space -saving vertically manner. When folded, multiple tables can be stacked together neatly.

The look of the Carlos Folding Table reflects a high level of professionalism and is suited for a range of environments—from conference rooms and project workspaces to top-level executive offices.

This table is ideal for collaborative work environments, offering both functionality and elegance, with wheels that include locking mechanisms to ensure stability during use.