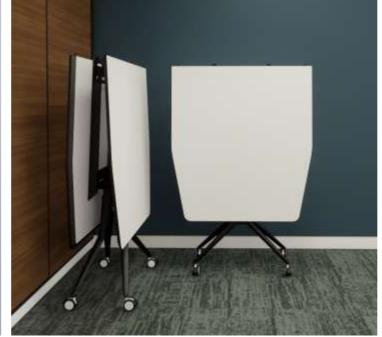

## CARLOS

The Carlos Folding table is a versatile, modern table designed for flexible workspaces. It features a sleek, minimalist design with a sturdy tabletop supported by four black legs on wheels, providing easy mobility and making it simple to use and transport. The table's surface can be folded vertically, allowing it to be stored in a compact, space -saving vertically manner. When folded, multiple tables can be stacked together neatly.

The look of the Carlos Folding Table reflects a high level of professionalism and is suited for a range of environments—from conference rooms and project workspaces to top-level executive offices.

This table is ideal for collaborative work environments, offering both functionality and elegance, with wheels that include locking mechanisms to ensure stability during use.