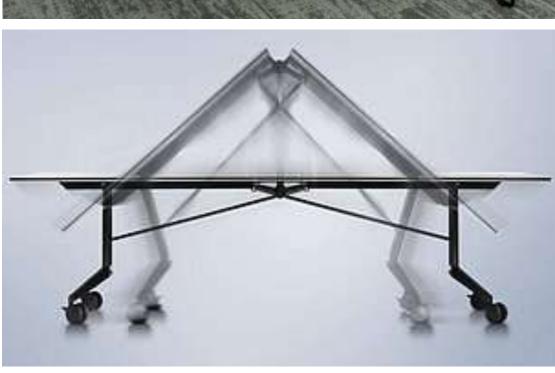

## CARLOS

The Carlos Folding table is a versatile, modern table designed for flexible workspaces. It features a sleek, minimalist design with a sturdy tabletop supported by four black legs on wheels, providing easy mobility and making it simple to use and transport. The table's surface can be folded vertically, allowing it to be stored in a compact, space -saving vertically manner. When folded, multiple tables can be stacked together neatly.

The look of the Carlos Folding Table reflects a high level of professionalism and is suited for a range of environments—from conference rooms and project workspaces to top-level executive offices.

This table is ideal for collaborative work environments, offering both functionality and elegance, with wheels that include locking mechanisms to ensure stability during use.