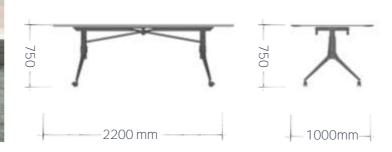

## CARLOS

The Carlos Folding table is a versatile, modern table designed for flexible workspaces. It features a sleek, minimalist design with a sturdy tabletop supported by four black legs on wheels, providing easy mobility and making it simple to use and transport. The table's surface can be folded vertically, allowing it to be stored in a compact, space -saving vertically manner. When folded, multiple tables can be stacked together neatly.

The look of the Carlos Folding Table reflects a high level of professionalism and is suited for a range of environments—from conference rooms and project workspaces to top-level executive offices.

This table is ideal for collaborative work environments, offering both functionality and elegance, with wheels that include locking mechanisms to ensure stability during use.