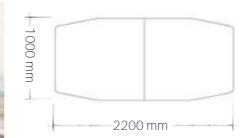

## CARLOS











The Carlos Folding table is a versatile, modern table designed for flexible workspaces. It features a sleek, minimalist design with a sturdy tabletop supported by four black legs on wheels, providing easy mobility and making it simple to use and transport. The table's surface can be folded vertically, allowing it to be stored in a compact, space -saving vertically manner. When folded, multiple tables can be stacked together neatly.

The look of the Carlos Folding Table reflects a high level of professionalism and is suited for a range of environments—from conference rooms and project workspaces to top-level executive offices.

This table is ideal for collaborative work environments, offering both functionality and elegance, with wheels that include locking mechanisms to ensure stabilit