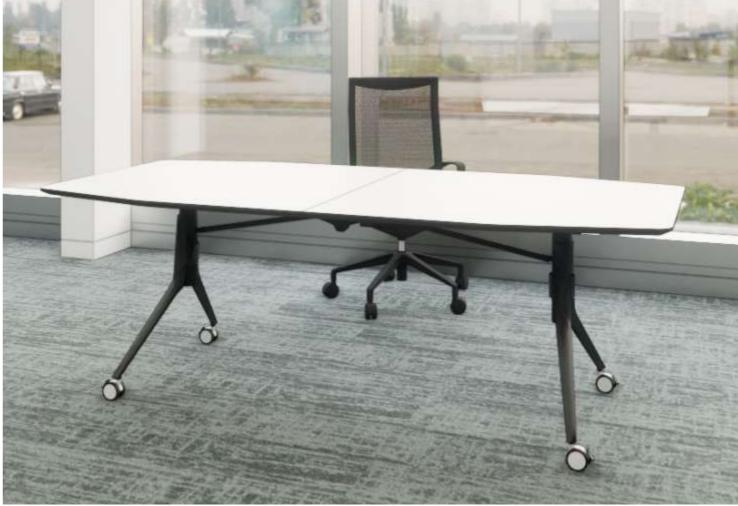

## CARLOS

The Carlos Folding table is a versatile, modern table designed for flexible workspaces. It features a sleek, minimalist design with a sturdy tabletop supported by four black legs on wheels, providing easy mobility and making it simple to use and transport. The table's surface can be folded vertically, allowing it to be stored in a compact, space -saving vertically manner. When folded, multiple tables can be stacked together neatly.

The look of the Carlos Folding Table reflects a high level of professionalism and is suited for a range of environments—from conference rooms and project workspaces to top-level executive offices.

This table is ideal for collaborative work environments, offering both functionality and elegance, with wheels that include locking mechanisms to ensure stability during use.