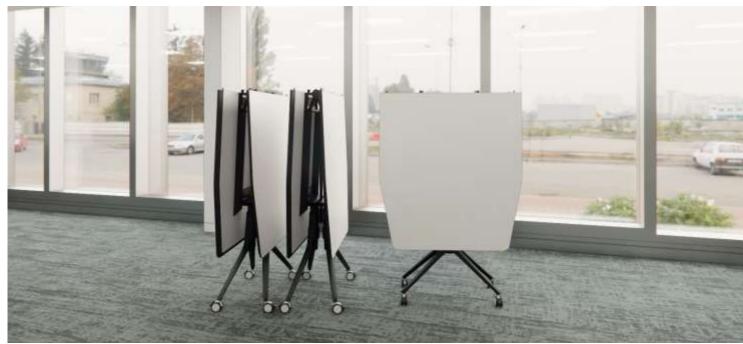

## CARLOS

The Carlos Folding table is a versatile, modern table designed for flexible workspaces. It features a sleek, minimalist design with a sturdy tabletop supported by four black legs on wheels, providing easy mobility and making it simple to use and transport. The table's surface can be folded vertically, allowing it to be stored in a compact, space -saving vertically manner. When folded, multiple tables can be stacked together neatly.