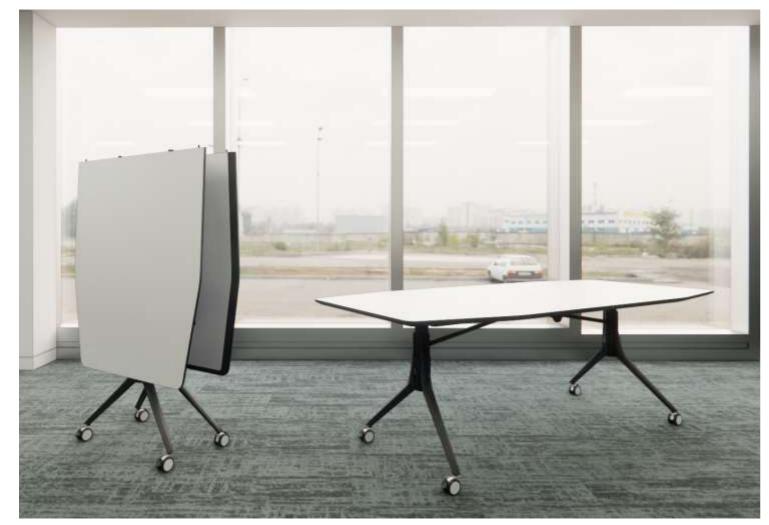

## CARLOS

The Carlos Folding table is a versatile, modern table designed for flexible workspaces. It features a sleek, minimalist design with a sturdy tabletop supported by four black legs on wheels, providing easy mobility and making it simple to use and transport. The table's surface can be folded vertically, allowing it to be stored in a compact, space -saving vertically manner. When folded, multiple tables can be stacked together neatly.

The look of the Carlos Folding Table reflects a high level of professionalism and is suited for a range of environments—from conference rooms and project workspaces to top-level executive offices.

This table is ideal for collaborative work environments, offering both functionality and elegance, with wheels that include locking mechanisms to ensure stability during use.