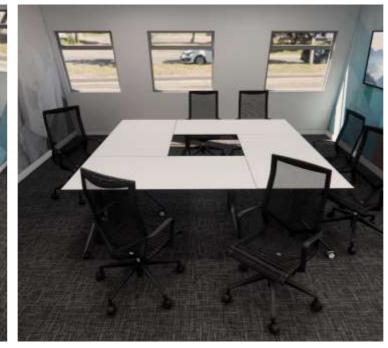

## CARLOS

The CARLOS Flip Top table, performs effortlessly in any setting. Ideal for classrooms, seminar spaces, or multipurpose rooms, it features a quick-flip top mechanism for easy maneuvering and compact storage.

Its rectangular shape offers both flexibility and efficiency, allowing you to tuck it away neatly at the end of the day, maximizing space. The white MFC top with a sleek black chamfered edge and a sturdy black powder-coated metal frame make it as visually pleasing as it is practical.

## CARLOS

2 table configuration

4 table configuration

6 table configuration

8 table configuration