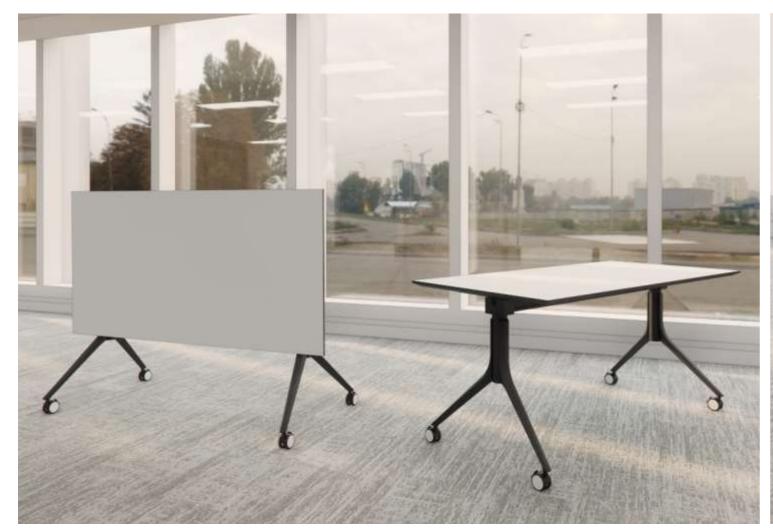

## CARLOS

The CARLOS Flip Top table, performs effortlessly in any setting. Ideal for classrooms, seminar spaces, or multipurpose rooms, it features a quick-flip top mechanism for easy maneuvering and compact storage.

Its rectangular shape offers both flexibility and efficiency, allowing you to tuck it away neatly at the end of the day, maximizing space. The white MFC top with a sleek black chamfered edge and a sturdy black powder-coated metal frame make it as visually pleasing as it is practical.