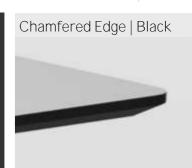

Its rectangular shape offers both flexibility and efficiency, allowing you to tuck it away neatly at the end of the day, maximizing space. The white MFC top with a sleek black chamfered edge and a sturdy black powder-coated metal frame make it as visually pleasing as it is practical.