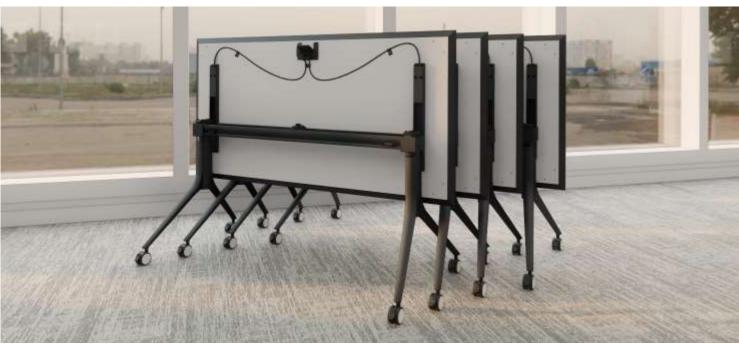

## CARLOS

The CARLOS Flip Top table, performs effortlessly in any setting. Ideal for classrooms, seminar spaces, or multipurpose rooms, it features a quick-flip top mechanism for easy maneuvering and compact storage.

Its rectangular shape offers both flexibility and efficiency, allowing you to tuck it away neatly at the end of the day, maximizing space. The white MFC top with a sleek black chamfered edge and a sturdy black powder-coated metal frame make it as visually pleasing as it is practical.