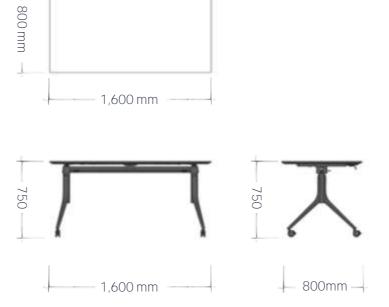

Its rectangular shape offers both flexibility and efficiency, allowing you to tuck it away neatly at the end of the day, maximizing space. The white MFC top with a sleek black chamfered edge and a sturdy black powder-coated metal frame make it as visually pleasing as it is practical.