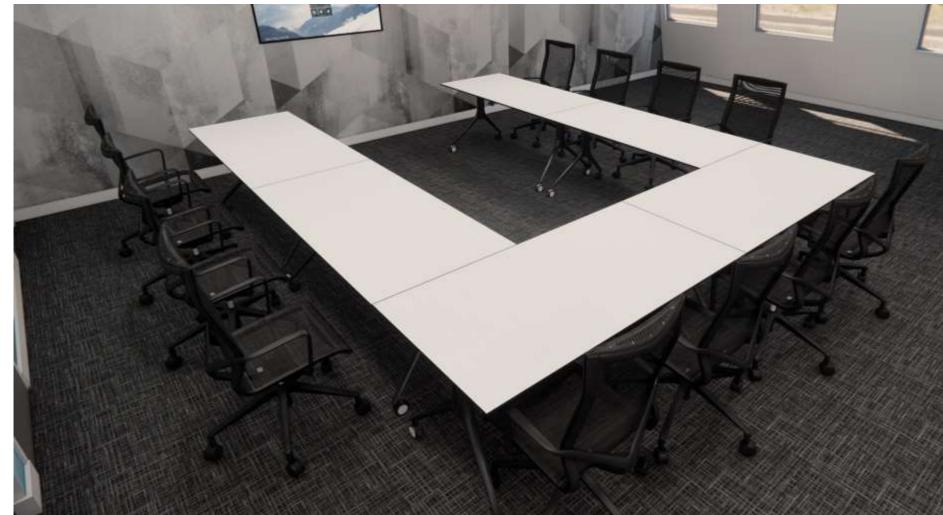

## CARLOS

The CARLOS Flip Top table, performs effortlessly in any setting. Ideal for classrooms, seminar spaces, or multipurpose rooms, it features a quick-flip top mechanism for easy maneuvering and compact storage.

Its rectangular shape offers both flexibility and efficiency, allowing you to tuck it away neatly at the end of the day, maximizing space. The white MFC top with a sleek black chamfered edge and a sturdy black powder-coated metal frame make it as visually pleasing as it is practical.

## CARLOS

2 table configuration

4 table configuration

6 table configuration

8 table configuration