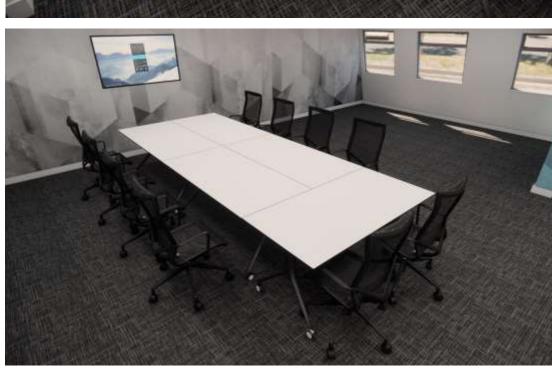

## CARLOS

The CARLOS Flip Top table, performs effortlessly in any setting. Ideal for classrooms, seminar spaces, or multipurpose rooms, it features a quick-flip top mechanism for easy maneuvering and compact storage.

Its rectangular shape offers both flexibility and efficiency, allowing you to tuck it away neatly at the end of the day, maximizing space. The white MFC top with a sleek black chamfered edge and a sturdy black powder-coated metal frame make it as visually pleasing as it is practical.

## CARLOS

2 table configuration

4 table configuration

6 table configuration

8 table configuration