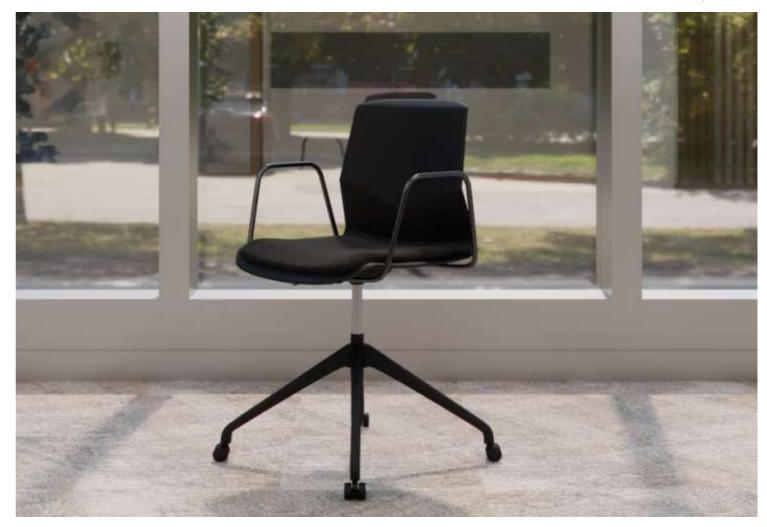

## iSo-M

Sink into the fabric-padded seat, while the black powder-coated metal frame with fixed armrests provides stability and sophistication. Adaptability is at the core of this design, featuring an adjustable seat height function to cater to your personal comfort. Built on a sturdy 4-leg frame, the chair offers the choice between castors for mobility or glides for stability, ensuring it fits seamlessly into any setting. Ideal choice for collaborative spaces, meeting rooms, and dynamic work environments-bringing effortless style and ergonomic excellence to every space.

## Edition | 2024

iSo-M Meeting Chair | Experience the perfect blend of style, comfort, and flexibility with the iSo-M Chair. Designed with a sleek, moulded polypropylene fibre backrest that seamlessly curves into the seat base, this chair offers ergonomic support and a modern aesthetic. allows for a smooth, unrestricted reclining experience letting you lean back with ease and comfort.