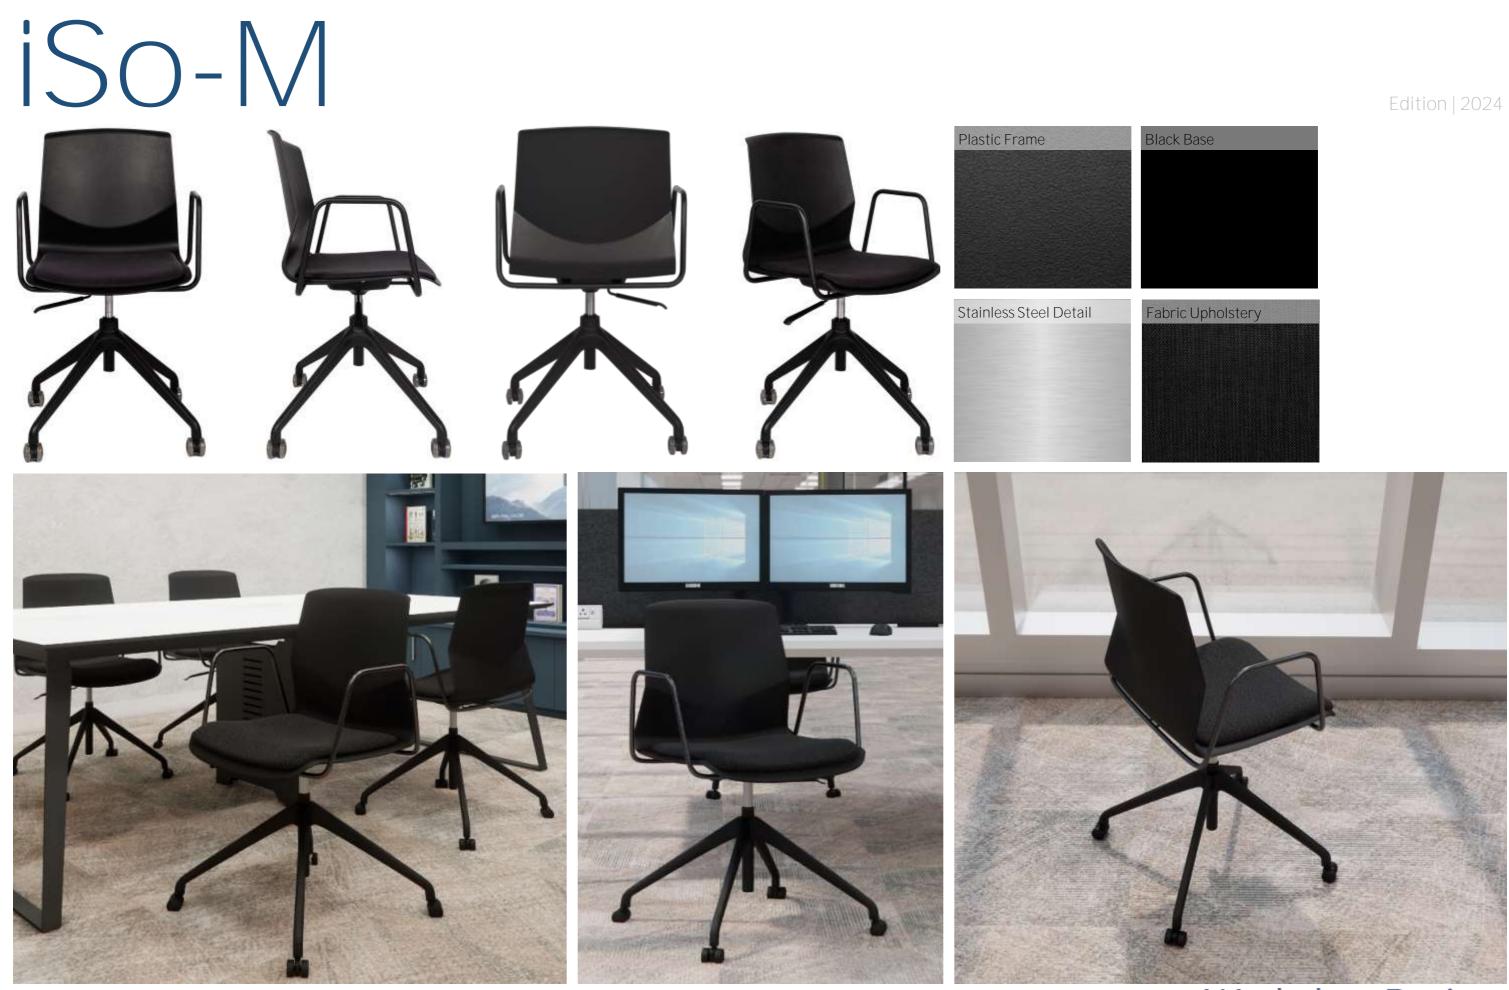

## iSo-M

Sink into the fabric-padded seat, while the black powder-coated metal frame with fixed armrests provides stability and sophistication. Adaptability is at the core of this design, featuring an adjustable seat height function to cater to your personal comfort. Built on a sturdy 4-leg frame, the chair offers the choice between castors for mobility or glides for stability, ensuring it fits seamlessly into any setting. Ideal choice for collaborative spaces, meeting rooms, and dynamic work environments-bringing effortless style and ergonomic excellence to every space.

## Edition | 2024

iSo-M Meeting Chair | Experience the perfect blend of style, comfort, and flexibility with the iSo-M Chair. Designed with a sleek, moulded polypropylene fibre backrest that seamlessly curves into the seat base, this chair offers ergonomic support and a modern aesthetic. allows for a smooth, unrestricted reclining experience letting you lean back with ease and comfort.