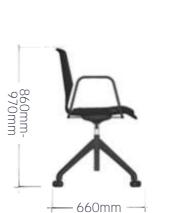

## iSo-M

Sink into the fabric-padded seat, while the black powder-coated metal frame with fixed armrests provides stability and sophistication. Adaptability is at the core of this design, featuring an adjustable seat height function to cater to your personal comfort. Built on a sturdy 4-leg frame, the chair offers the choice between castors for mobility or glides for stability, ensuring it fits seamlessly into any setting. Ideal choice for collaborative spaces, meeting rooms, and dynamic work environments-bringing effortless style and ergonomic excellence to every space.

## Edition | 2024

iSo-M Meeting Chair | Experience the perfect blend of style, comfort, and flexibility with the iSo-M Chair. Designed with a sleek, moulded polypropylene fibre backrest that seamlessly curves into the seat base, this chair offers ergonomic support and a modern aesthetic. allows for a smooth, unrestricted reclining experience letting you lean back with ease and comfort.