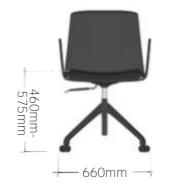

## iSo-M

Sink into the fabric-padded seat, while the black powder-coated metal frame with fixed armrests provides stability and sophistication. Adaptability is at the core of this design, featuring an adjustable seat height function to cater to your personal comfort. Built on a sturdy 4-leg frame, the chair offers the choice between castors for mobility or glides for stability, ensuring it fits seamlessly into any setting. Ideal choice for collaborative spaces, meeting rooms, and dynamic work environments-bringing effortless style and ergonomic excellence to every space.

## Edition | 2024

iSo-M Meeting Chair | Experience the perfect blend of style, comfort, and flexibility with the iSo-M Chair. Designed with a sleek, moulded polypropylene fibre backrest that seamlessly curves into the seat base, this chair offers ergonomic support and a modern aesthetic. allows for a smooth, unrestricted reclining experience letting you lean back with ease and comfort.