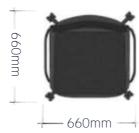

## iSo-M

Sink into the fabric-padded seat, while the black powder-coated metal frame with fixed armrests provides stability and sophistication. Adaptability is at the core of this design, featuring an adjustable seat height function to cater to your personal comfort. Built on a sturdy 4-leg frame, the chair offers the choice between castors for mobility or glides for stability, ensuring it fits seamlessly into any setting. Ideal choice for collaborative spaces, meeting rooms, and dynamic work environments-bringing effortless style and ergonomic excellence to every space.

## Edition | 2024

iSo-M Meeting Chair | Experience the perfect blend of style, comfort, and flexibility with the iSo-M Chair. Designed with a sleek, moulded polypropylene fibre backrest that seamlessly curves into the seat base, this chair offers ergonomic support and a modern aesthetic. allows for a smooth, unrestricted reclining experience letting you lean back with ease and comfort.