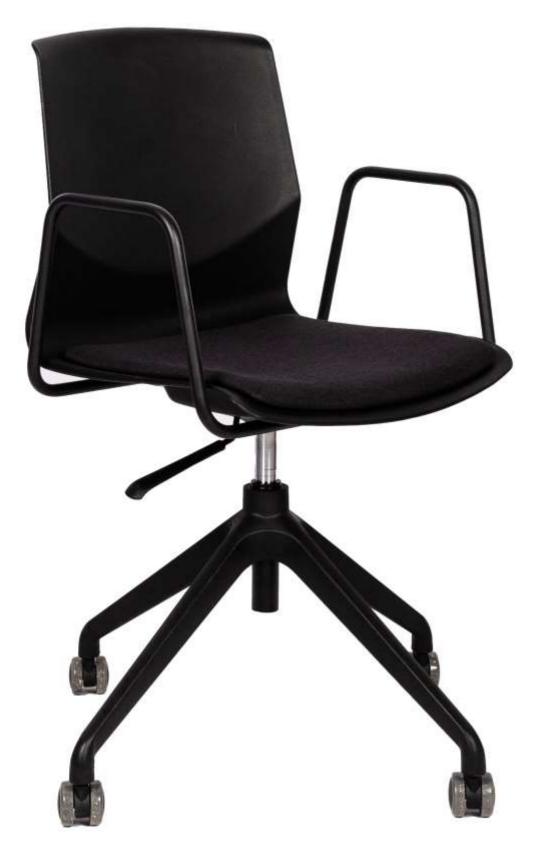

## iSo-M

Sink into the fabric-padded seat, while the black powder-coated metal frame with fixed armrests provides stability and sophistication. Adaptability is at the core of this design, featuring an adjustable seat height function to cater to your personal comfort. Built on a sturdy 4-leg frame, the chair offers the choice between castors for mobility or glides for stability, ensuring it fits seamlessly into any setting. Ideal choice for collaborative spaces, meeting rooms, and dynamic work environments-bringing effortless style and ergonomic excellence to every space.

## Edition | 2024

iSo-M Meeting Chair | Experience the perfect blend of style, comfort, and flexibility with the iSo-M Chair. Designed with a sleek, moulded polypropylene fibre backrest that seamlessly curves into the seat base, this chair offers ergonomic support and a modern aesthetic. allows for a smooth, unrestricted reclining experience letting you lean back with ease and comfort.