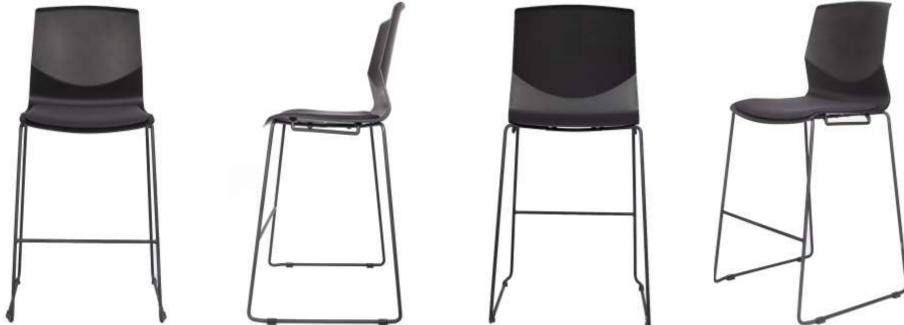

## ISO-H

iSo-H high stool | Offers an exceptional mix of practicality and modern design, Crafted with a durable polypropylene fibre backrest and seat, the stool is designed for comfort, while the upholstered fabric seat cushion adds extra softness, making it ideal for extended seating.

The stool's frame features a black powder-coated steel tube that not only provides robust support but also gives the piece a light, airy look that complements any environment. The clean sled base design allows for easy stacking, making the stool convenient to store when not in use.

Perfect for collaboration areas, dining spaces, or anywhere versatility is needed, the iSo-H High Stool is a practical and elegant choice, combining space-saving functionality with modern design.