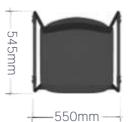

## ISO-H

iSo-H high stool | Offers an exceptional mix of practicality and modern design, Crafted with a durable polypropylene fibre backrest and seat, the stool is designed for comfort, while the upholstered fabric seat cushion adds extra softness, making it ideal for extended seating.

The stool's frame features a black powder-coated steel tube that not only provides robust support but also gives the piece a light, airy look that complements any environment. The clean sled base design allows for easy stacking, making the stool convenient to store when not in use.