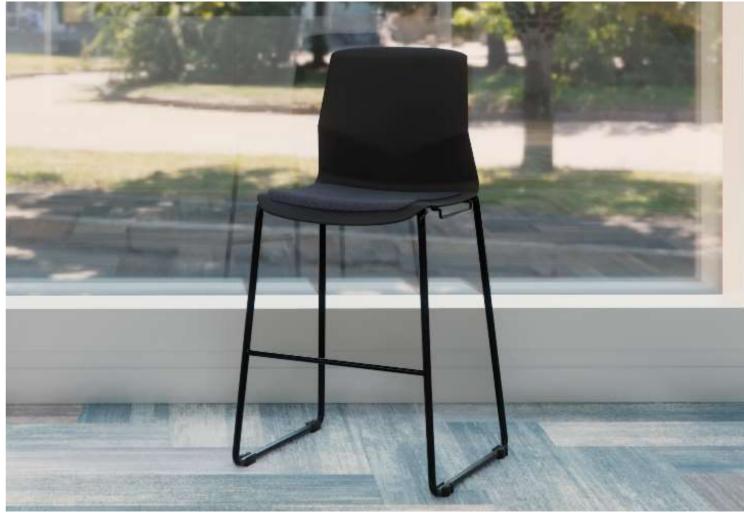

## ISO-H

iSo-H high stool | Offers an exceptional mix of practicality and modern design, Crafted with a durable polypropylene fibre backrest and seat, the stool is designed for comfort, while the upholstered fabric seat cushion adds extra softness, making it ideal for extended seating.

The stool's frame features a black powder-coated steel tube that not only provides robust support but also gives the piece a light, airy look that complements any environment. The clean sled base design allows for easy stacking, making the stool convenient to store when not in use.

Perfect for collaboration areas, dining spaces, or anywhere versatility is needed, the iSo-H High Stool is a practical and elegant choice, combining space-saving functionality with modern design.