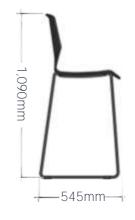

## ISO-H

iSo-H high stool | Offers an exceptional mix of practicality and modern design, Crafted with a durable polypropylene fibre backrest and seat, the stool is designed for comfort, while the upholstered fabric seat cushion adds extra softness, making it ideal for extended seating.

The stool's frame features a black powder-coated steel tube that not only provides robust support but also gives the piece a light, airy look that complements any environment. The clean sled base design allows for easy stacking, making the stool convenient to store when not in use.

Perfect for collaboration areas, dining spaces, or anywhere versatility is needed, the iSo-H High Stool is a practical and elegant choice, combining space-saving functionality with modern design.