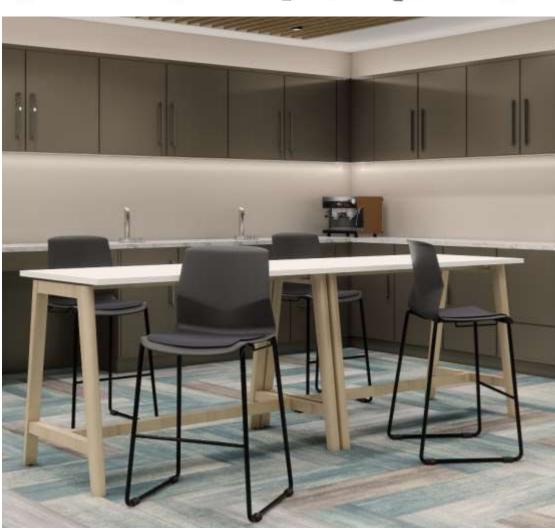

Perfect for collaboration areas, dining spaces, or anywhere versatility is needed, the iSo-H High Stool is a practical and elegant choice, combining space-saving functionality with modern design.