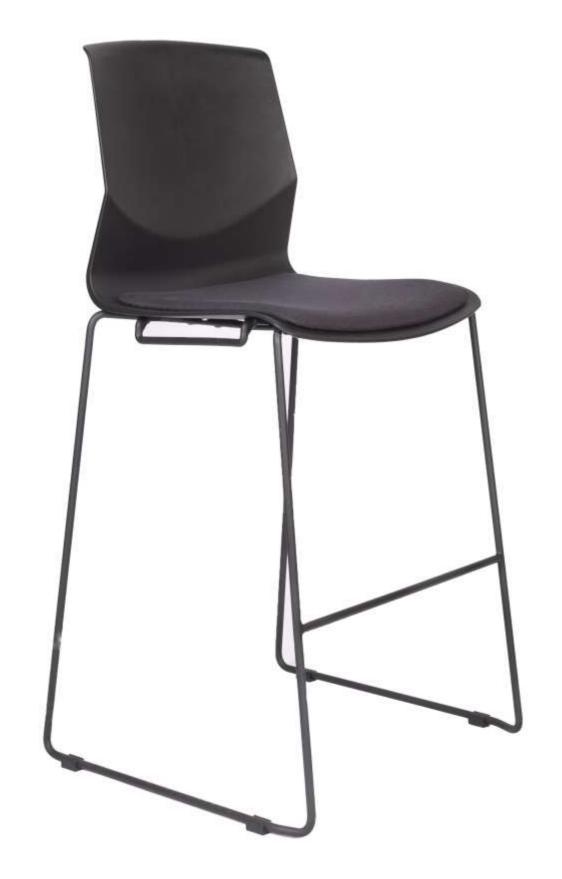

## ISO-H

iSo-H high stool | Offers an exceptional mix of practicality and modern design, Crafted with a durable polypropylene fibre backrest and seat, the stool is designed for comfort, while the upholstered fabric seat cushion adds extra softness, making it ideal for extended seating.

The stool's frame features a black powder-coated steel tube that not only provides robust support but also gives the piece a light, airy look that complements any environment. The clean sled base design allows for easy stacking, making the stool convenient to store when not in use.

Perfect for collaboration areas, dining spaces, or anywhere versatility is needed, the iSo-H High Stool is a practical and elegant choice, combining space-saving functionality with modern design.