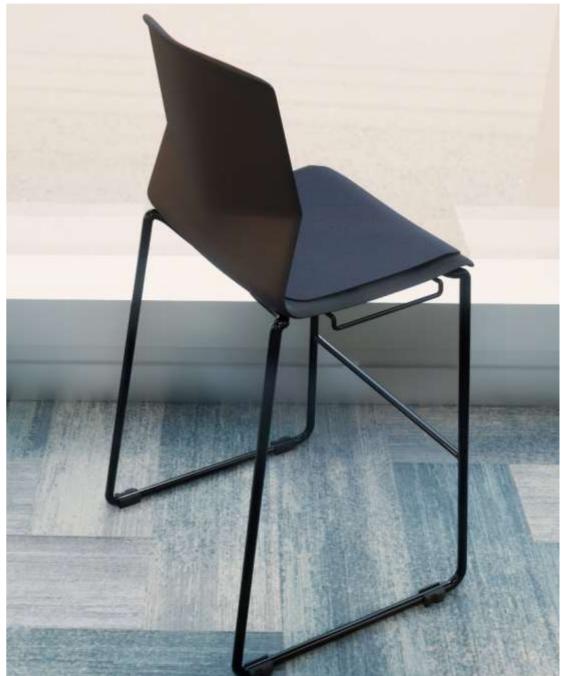

## ISO-H

iSo-H high stool | Offers an exceptional mix of practicality and modern design, Crafted with a durable polypropylene fibre backrest and seat, the stool is designed for comfort, while the upholstered fabric seat cushion adds extra softness, making it ideal for extended seating.

The stool's frame features a black powder-coated steel tube that not only provides robust support but also gives the piece a light, airy look that complements any environment. The clean sled base design allows for easy stacking, making the stool convenient to store when not in use.