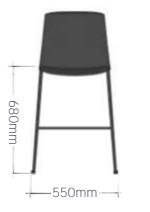

## ISO-H

iSo-H high stool | Offers an exceptional mix of practicality and modern design, Crafted with a durable polypropylene fibre backrest and seat, the stool is designed for comfort, while the upholstered fabric seat cushion adds extra softness, making it ideal for extended seating.

The stool's frame features a black powder-coated steel tube that not only provides robust support but also gives the piece a light, airy look that complements any environment. The clean sled base design allows for easy stacking, making the stool convenient to store when not in use.