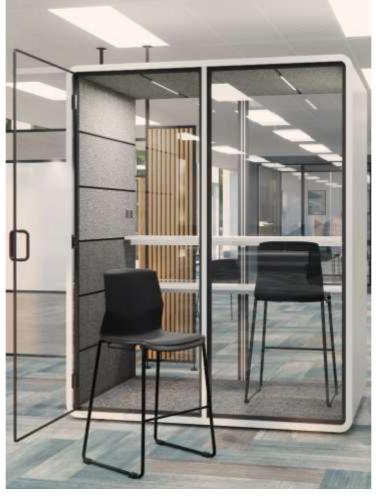

Perfect for collaboration areas, dining spaces, or anywhere versatility is needed, the iSo-H High Stool is a practical and elegant choice, combining space-saving functionality with modern design.