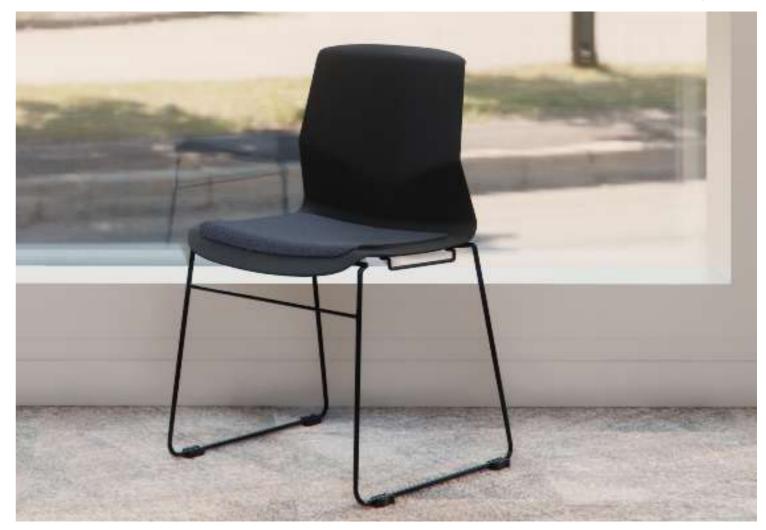

## Edition | 2024

iSo-C café chair | A fully practical and stylish café chair, designed to enhance any room layout. The chair features foot caps that can be used to keep adjacent chairs in place, ensuring an organized and neat arrangement. The 12mm solid steel tube, coated in black powder, gives the chair a visually light and airy appearance. The clean sled base design ensures easy stacking, making it a convenient option for efficient storage.

With its minimalist polypropylene backrest and sharp black metal frame, the iSo-C Café Chair subtly plays with geometry and shadows, adding a refined touch to any room. Ideal for versatile settings—whether in cafés, meetings, conferences, or dining areas—this chair is a practical and space-saving solution for modern environments.