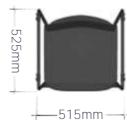

## Edition | 2024

iSo-C café chair | A fully practical and stylish café chair, designed to enhance any room layout. The chair features foot caps that can be used to keep adjacent chairs in place, ensuring an organized and neat arrangement. The 12mm solid steel tube, coated in black powder, gives the chair a visually light and airy appearance. The clean sled base design ensures easy stacking, making it a convenient option for efficient storage.