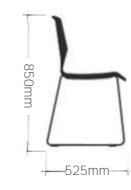

## Edition | 2024

iSo-C café chair | A fully practical and stylish café chair, designed to enhance any room layout. The chair features foot caps that can be used to keep adjacent chairs in place, ensuring an organized and neat arrangement. The 12mm solid steel tube, coated in black powder, gives the chair a visually light and airy appearance. The clean sled base design ensures easy stacking, making it a convenient option for efficient storage.