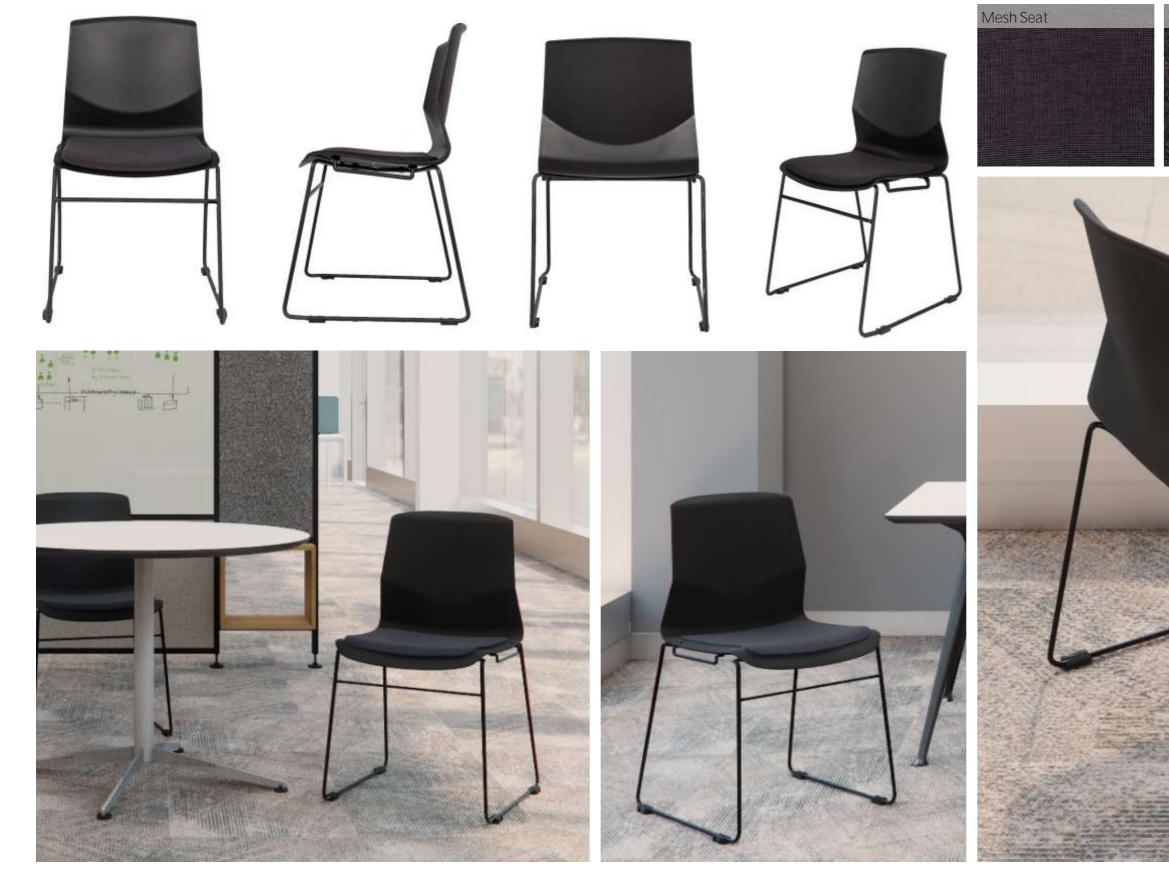

## Edition | 2024

iSo-C café chair | A fully practical and stylish café chair, designed to enhance any room layout. The chair features foot caps that can be used to keep adjacent chairs in place, ensuring an organized and neat arrangement. The 12mm solid steel tube, coated in black powder, gives the chair a visually light and airy appearance. The clean sled base design ensures easy stacking, making it a convenient option for efficient storage.

With its minimalist polypropylene backrest and sharp black metal frame, the iSo-C Café Chair subtly plays with geometry and shadows, adding a refined touch to any room. Ideal for versatile settings—whether in cafés, meetings, conferences, or dining areas—this chair is a practical and space-saving solution for modern environments.