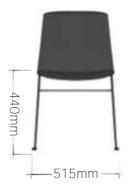

## Edition | 2024

iSo-C café chair | A fully practical and stylish café chair, designed to enhance any room layout. The chair features foot caps that can be used to keep adjacent chairs in place, ensuring an organized and neat arrangement. The 12mm solid steel tube, coated in black powder, gives the chair a visually light and airy appearance. The clean sled base design ensures easy stacking, making it a convenient option for efficient storage.