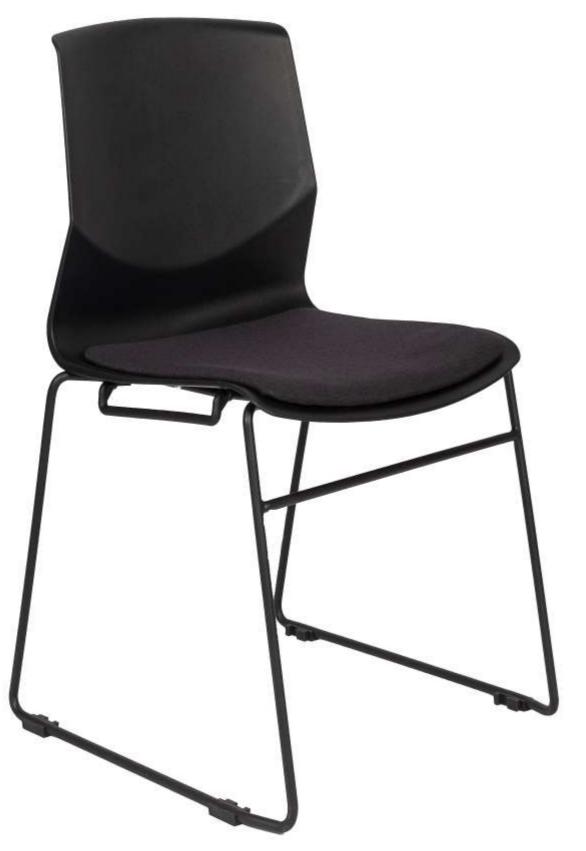

## Edition | 2024

iSo-C café chair | A fully practical and stylish café chair, designed to enhance any room layout. The chair features foot caps that can be used to keep adjacent chairs in place, ensuring an organized and neat arrangement. The 12mm solid steel tube, coated in black powder, gives the chair a visually light and airy appearance. The clean sled base design ensures easy stacking, making it a convenient option for efficient storage.

With its minimalist polypropylene backrest and sharp black metal frame, the iSo-C Café Chair subtly plays with geometry and shadows, adding a refined touch to any room. Ideal for versatile settings—whether in cafés, meetings, conferences, or dining areas—this chair is a practical and space-saving solution for modern environments.