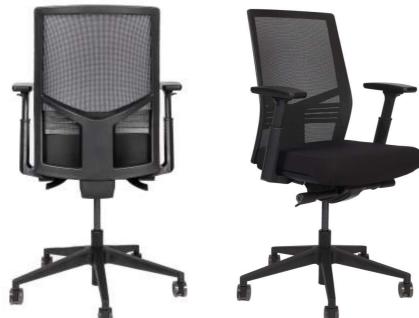

## WITTY

Witty Task Chair | The Witty task chair is thoughtfully designed for comfort and support during long hours at your desk. Featuring a black polypropylene lumbar support and a ratchet-adjustable backrest, it ensures you can find the perfect angle for your back. The breathable black mesh back and polypropylene frame provide ventilation and support, while the fabric-upholstered seat delivers superior comfort.

Equipped with 3D adjustable armrests with PU arm pads, the Witty chair allows for personalized arm positioning. Its multifunctional mechanism, including seat depth adjustment, ensures you can customize your seating experience. The chair is built with a durable black gas lift, a black nylon 5-star base, and smooth black PU casters for seamless mobility.