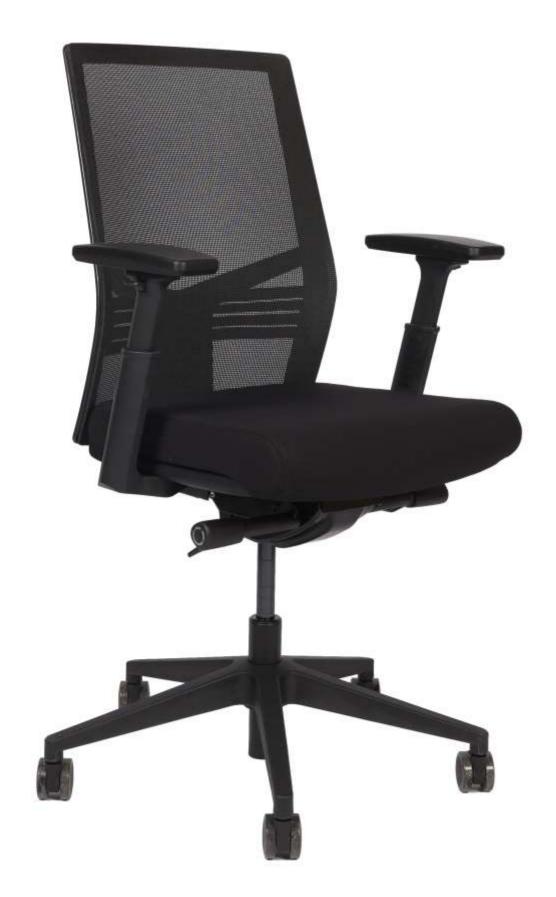

## WITTY

Witty Task Chair | The Witty task chair is thoughtfully designed for comfort and support during long hours at your desk. Featuring a black polypropylene lumbar support and a ratchet-adjustable backrest, it ensures you can find the perfect angle for your back. The breathable black mesh back and polypropylene frame provide ventilation and support, while the fabric-upholstered seat delivers superior comfort.

Equipped with 3D adjustable armrests with PU arm pads, the Witty chair allows for personalized arm positioning. Its multifunctional mechanism, including seat depth adjustment, ensures you can customize your seating experience. The chair is built with a durable black gas lift, a black nylon 5-star base, and smooth black PU casters for seamless mobility.

Designed with ergonomics at its core, the Witty task chair is an essential choice for those spending extended hours at their desk.