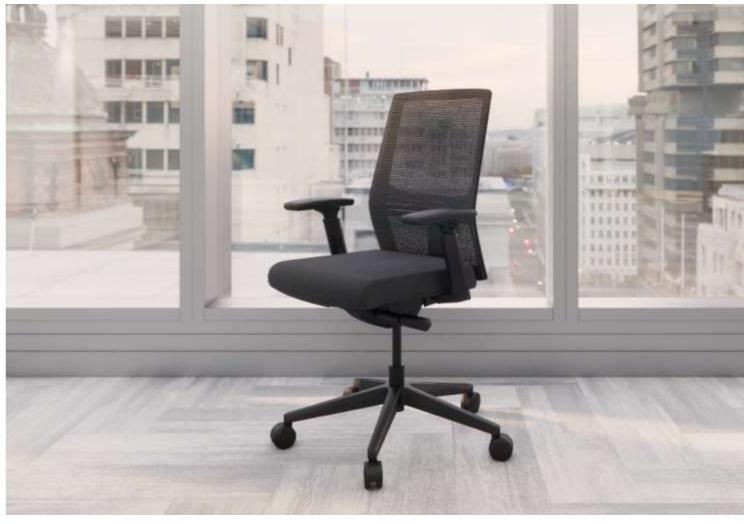

## WITTY

Witty Task Chair | The Witty task chair is thoughtfully designed for comfort and support during long hours at your desk. Featuring a black polypropylene lumbar support and a ratchet-adjustable backrest, it ensures you can find the perfect angle for your back. The breathable black mesh back and polypropylene frame provide ventilation and support, while the fabric-upholstered seat delivers superior comfort.

Equipped with 3D adjustable armrests with PU arm pads, the Witty chair allows for personalized arm positioning. Its multifunctional mechanism, including seat depth adjustment, ensures you can customize your seating experience. The chair is built with a durable black gas lift, a black nylon 5-star base, and smooth black PU casters for seamless mobility.

Designed with ergonomics at its core, the Witty task chair is an essential choice for those spending extended hours at their desk.