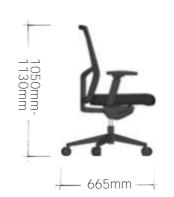

## WITTY

Witty Task Chair | The Witty task chair is thoughtfully designed for comfort and support during long hours at your desk. Featuring a black polypropylene lumbar support and a ratchet-adjustable backrest, it ensures you can find the perfect angle for your back. The breathable black mesh back and polypropylene frame provide ventilation and support, while the fabric-upholstered seat delivers superior comfort.

Equipped with 3D adjustable armrests with PU arm pads, the Witty chair allows for personalized arm positioning. Its multifunctional mechanism, including seat depth adjustment, ensures you can customize your seating experience. The chair is built with a durable black gas lift, a black nylon 5-star base, and smooth black PU casters for seamless mobility.