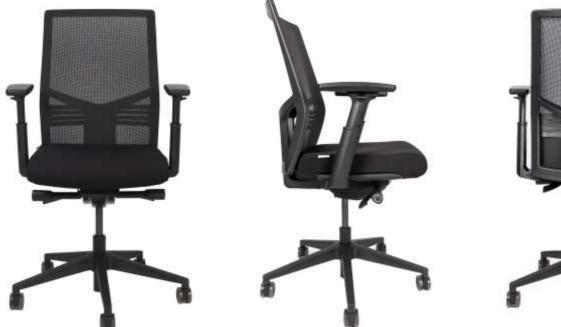

## WITTY

Witty Task Chair | The Witty task chair is thoughtfully designed for comfort and support during long hours at your desk. Featuring a black polypropylene lumbar support and a ratchet-adjustable backrest, it ensures you can find the perfect angle for your back. The breathable black mesh back and polypropylene frame provide ventilation and support, while the fabric-upholstered seat delivers superior comfort.

Equipped with 3D adjustable armrests with PU arm pads, the Witty chair allows for personalized arm positioning. Its multifunctional mechanism, including seat depth adjustment, ensures you can customize your seating experience. The chair is built with a durable black gas lift, a black nylon 5-star base, and smooth black PU casters for seamless mobility.