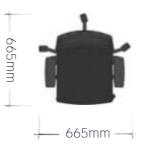

## WITTY











Witty Task Chair | The Witty task chair is thoughtfully designed for comfort and support during long hours at your desk. Featuring a black polypropylene lumbar support and a ratchet-adjustable backrest, it ensures you can find the perfect angle for your back. The breathable black mesh back and polypropylene frame provide ventilation and support, while the fabric-upholstered seat delivers superior comfort.

Equipped with 3D adjustable armrests with PU arm pads, the Witty chair allows for personalized arm positioning. Its multifunctional mechanism, including seat depth adjustment, ensures you can customize your seating experience. The chair is built with a durable black gas lift, a black nylon 5-star base, and smooth black PU casters for seamless mobility.

Designed with ergonomics at