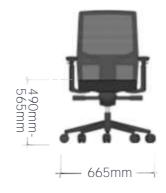

## WITTY











Witty Task Chair | The Witty task chair is thoughtfully designed for comfort and support during long hours at your desk. Featuring a black polypropylene lumbar support and a ratchet-adjustable backrest, it ensures you can find the perfect angle for your back. The breathable black mesh back and polypropylene frame provide ventilation and support, while the fabric-upholstered seat delivers superior comfort.

Equipped with 3D adjustable armrests with PU arm pads, the Witty chair allows for personalized arm positioning. Its multifunctional mechanism, including seat depth adjustment, ensures you can customize your seating experience. The chair is built with a durable black gas lift, a black nylon 5-star base, and smooth black PU casters for seamless mobility.

Designed with ergonomics at it