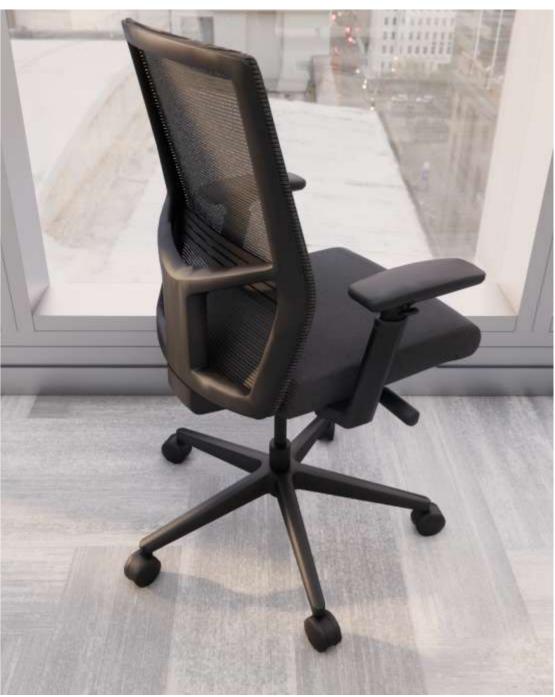

## WITTY

Witty Task Chair | The Witty task chair is thoughtfully designed for comfort and support during long hours at your desk. Featuring a black polypropylene lumbar support and a ratchet-adjustable backrest, it ensures you can find the perfect angle for your back. The breathable black mesh back and polypropylene frame provide ventilation and support, while the fabric-upholstered seat delivers superior comfort.

Equipped with 3D adjustable armrests with PU arm pads, the Witty chair allows for personalized arm positioning. Its multifunctional mechanism, including seat depth adjustment, ensures you can customize your seating experience. The chair is built with a durable black gas lift, a black nylon 5-star base, and smooth black PU casters for seamless mobility.

Designed with ergonomics at its core, the Witty task chair is an essential choice for those spending extended hours at their desk.