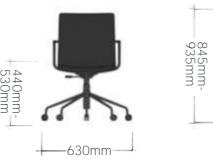

Ra Meeting Chair | Designed for comfort, the chair is equipped with high-density cutting foam inside, ensuring a plush and supportive seating experience. The frame is constructed with sturdy steel tubing, armed for added durability, and finished in a sleek black powder coating for a sophisticated touch. With a simple mechanism, the chair offers seat height adjustment and a convenient swivel function, allowing for easy manoeuvrability. The 5-star base is available on castors or on glides, while the seat and back are upholstered in a black fabric.