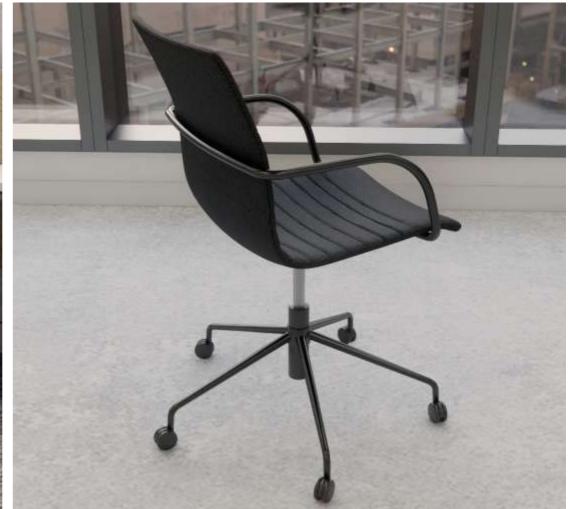

Ra Meeting Chair | Designed for comfort, the chair is equipped with high-density cutting foam inside, ensuring a plush and supportive seating experience. The frame is constructed with sturdy steel tubing, armed for added durability, and finished in a sleek black powder coating for a sophisticated touch. With a simple mechanism, the chair offers seat height adjustment and a convenient swivel function, allowing for easy manoeuvrability. The 5-star base is available on castors or on glides, while the seat and back are upholstered in a black fabric.

A perfect blend of comfort and style that will elevate your working experience. With it's sleek metal structure and modern design, the Ra chair brings a sense of vitality to any workspace. The slim chair shell design, combined with intricate stitching patterns and added metal detailing, adds a touch of elegance to the overall aesthetic.