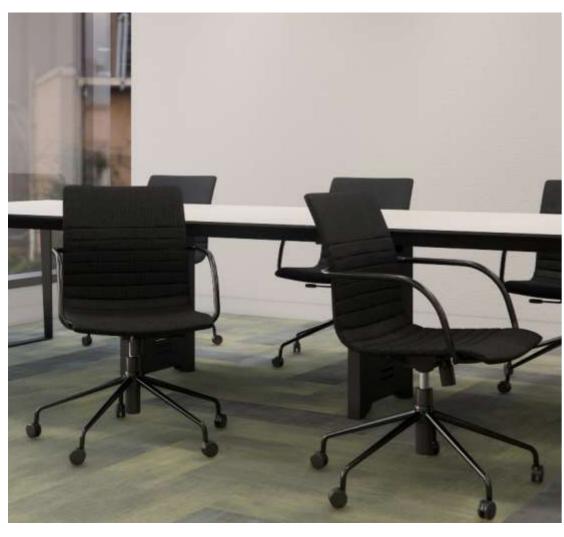

Ra Meeting Chair | Designed for comfort, the chair is equipped with high-density cutting foam inside, ensuring a plush and supportive seating experience. The frame is constructed with sturdy steel tubing, armed for added durability, and finished in a sleek black powder coating for a sophisticated touch. With a simple mechanism, the chair offers seat height adjustment and a convenient swivel function, allowing for easy manoeuvrability. The 5-star base is available on castors or on glides, while the seat and back are upholstered in a black fabric.

A perfect blend of comfort and style that will elevate your working experience. With it's sleek metal structure and modern design, the Ra chair brings a sense of vitality to any workspace. The slim chair shell design, combined with intricate stitching patterns and added metal detailing, adds a touch of elegance to the overall aesthetic.