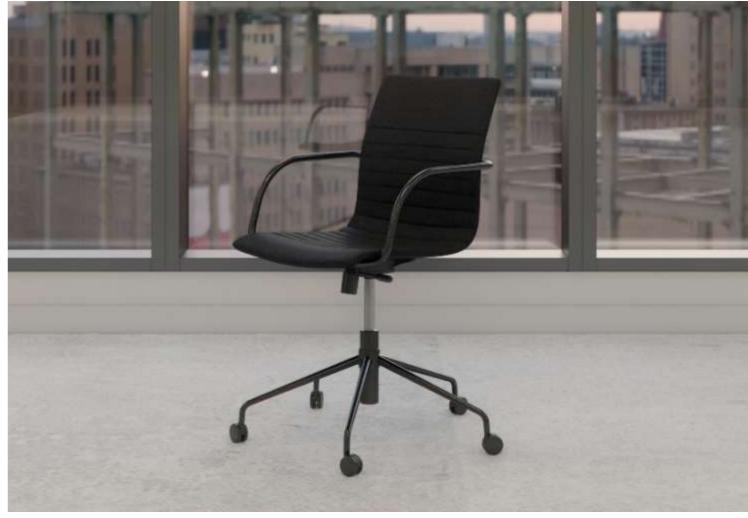

Ra Meeting Chair | Designed for comfort, the chair is equipped with high-density cutting foam inside, ensuring a plush and supportive seating experience. The frame is constructed with sturdy steel tubing, armed for added durability, and finished in a sleek black powder coating for a sophisticated touch. With a simple mechanism, the chair offers seat height adjustment and a convenient swivel function, allowing for easy manoeuvrability. The 5-star base is available on castors or on glides, while the seat and back are upholstered in a black fabric.

A perfect blend of comfort and style that will elevate your working experience. With it's sleek metal structure and modern design, the Ra chair brings a sense of vitality to any workspace. The slim chair shell design, combined with intricate stitching patterns and added metal detailing, adds a touch of elegance to the overall aesthetic.