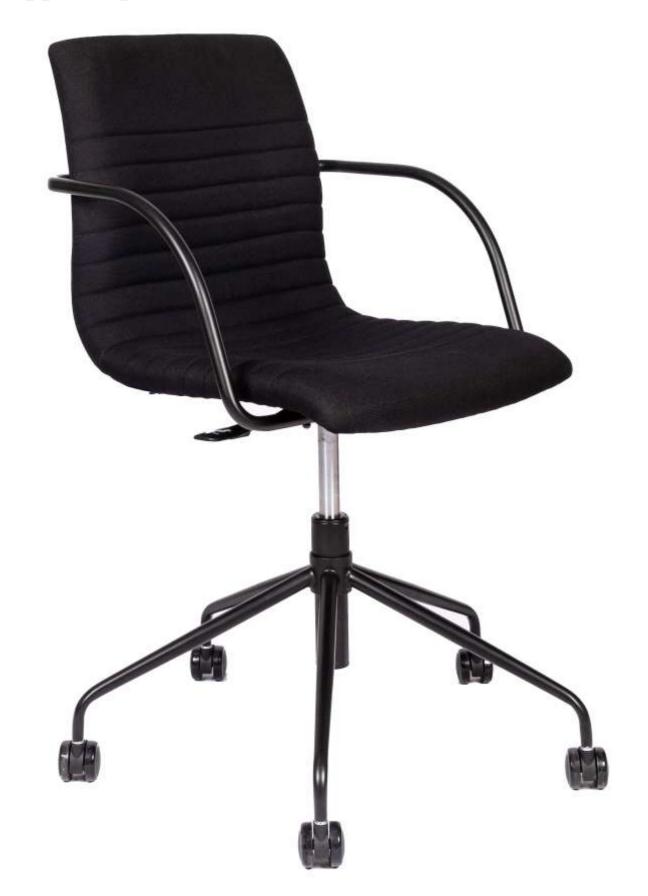

Ra Meeting Chair | Designed for comfort, the chair is equipped with high-density cutting foam inside, ensuring a plush and supportive seating experience. The frame is constructed with sturdy steel tubing, armed for added durability, and finished in a sleek black powder coating for a sophisticated touch. With a simple mechanism, the chair offers seat height adjustment and a convenient swivel function, allowing for easy manoeuvrability. The 5-star base is available on castors or on glides, while the seat and back are upholstered in a black fabric.

A perfect blend of comfort and style that will elevate your working experience. With it's sleek metal structure and modern design, the Ra chair brings a sense of vitality to any workspace. The slim chair shell design, combined with intricate stitching patterns and added metal detailing, adds a touch of elegance to the overall aesthetic.