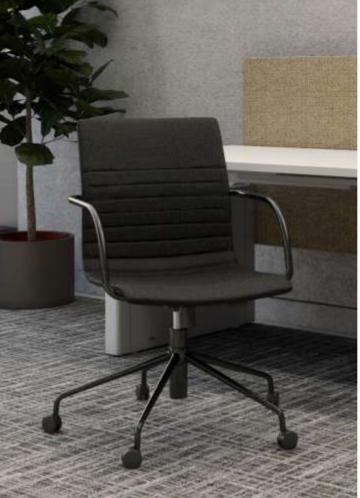

Ra Meeting Chair | Designed for comfort, the chair is equipped with high-density cutting foam inside, ensuring a plush and supportive seating experience. The frame is constructed with sturdy steel tubing, armed for added durability, and finished in a sleek black powder coating for a sophisticated touch. With a simple mechanism, the chair offers seat height adjustment and a convenient swivel function, allowing for easy manoeuvrability. The 5-star base is available on castors or on glides, while the seat and back are upholstered in a black fabric.

A perfect blend of comfort and style that will elevate your working experience. With it's sleek metal structure and modern design, the Ra chair brings a sense of vitality to any workspace. The slim chair shell design, combined with intricate stitching patterns and added metal detailing, adds a touch of elegance to the overall aesthetic.