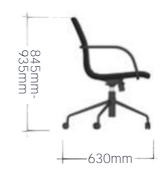

Ra Meeting Chair | Designed for comfort, the chair is equipped with high-density cutting foam inside, ensuring a plush and supportive seating experience. The frame is constructed with sturdy steel tubing, armed for added durability, and finished in a sleek black powder coating for a sophisticated touch. With a simple mechanism, the chair offers seat height adjustment and a convenient swivel function, allowing for easy manoeuvrability. The 5-star base is available on castors or on glides, while the seat and back are upholstered in a black fabric.