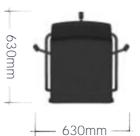

Ra Meeting Chair | Designed for comfort, the chair is equipped with high-density cutting foam inside, ensuring a plush and supportive seating experience. The frame is constructed with sturdy steel tubing, armed for added durability, and finished in a sleek black powder coating for a sophisticated touch. With a simple mechanism, the chair offers seat height adjustment and a convenient swivel function, allowing for easy manoeuvrability. The 5-star base is available on castors or on glides, while the seat and back are upholstered in a black fabric.