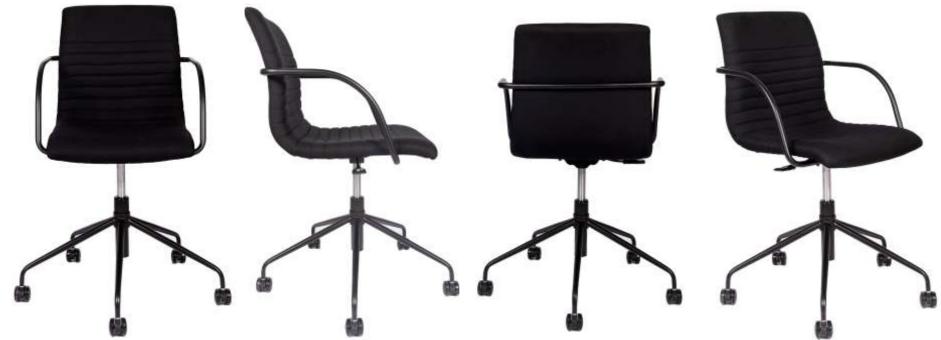

Ra Meeting Chair | Designed for comfort, the chair is equipped with high-density cutting foam inside, ensuring a plush and supportive seating experience. The frame is constructed with sturdy steel tubing, armed for added durability, and finished in a sleek black powder coating for a sophisticated touch. With a simple mechanism, the chair offers seat height adjustment and a convenient swivel function, allowing for easy manoeuvrability. The 5-star base is available on castors or on glides, while the seat and back are upholstered in a black fabric.

A perfect blend of comfort and style that will elevate your working experience. With it's sleek metal structure and modern design, the Ra chair brings a sense of vitality to any workspace. The slim chair shell design, combined with intricate stitching patterns and added metal detailing, adds a touch of elegance to the overall aesthetic.