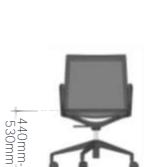

## DOLY (MID BACK)

– 630mm––

845mm 935mm \_\_\_\_\_630mm \_\_\_\_

Poly Mid-Back | The Poly chair offers excellent lumbar support with its sleek back curvature, ensuring optimal comfort for users. Its continuous seat and backrest, made of charcoal mesh fabric, give it a modern and airy appearance. The integrated armrests add to its professional look, making it suitable for any contemporary workspace. The chair comes with a 5-star base, available in black, and can be equipped with castors or glides for mobility. Additionally, the Poly is also available as a high-back option, providing versatility for different seating preferences.