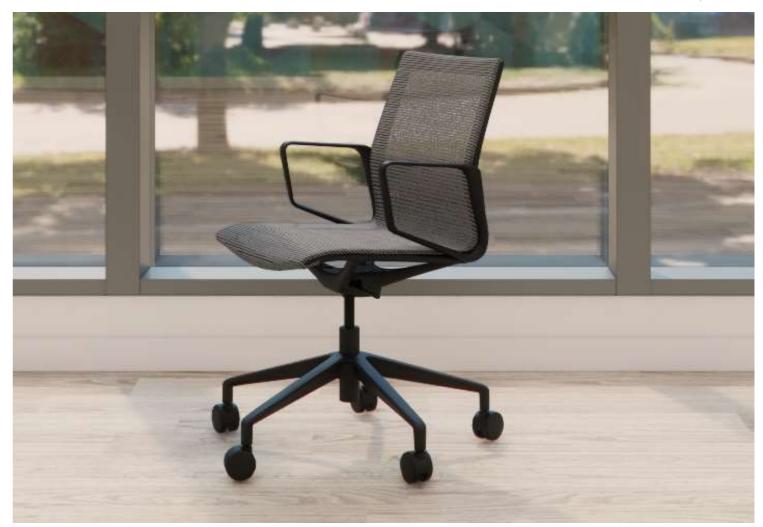

## DOLY (MID BACK)

– 630mm––

845mm 935mm \_\_\_\_\_630mm \_\_\_\_

Poly Mid-Back | The Poly chair offers excellent lumbar support with its sleek back curvature, ensuring optimal comfort for users. Its continuous seat and backrest, made of charcoal mesh fabric, give it a modern and airy appearance. The integrated armrests add to its professional look, making it suitable for any contemporary workspace. The chair comes with a 5-star base, available in black, and can be equipped with castors or glides for mobility. Additionally, the Poly is also available as a high-back option, providing versatility for different seating preferences.