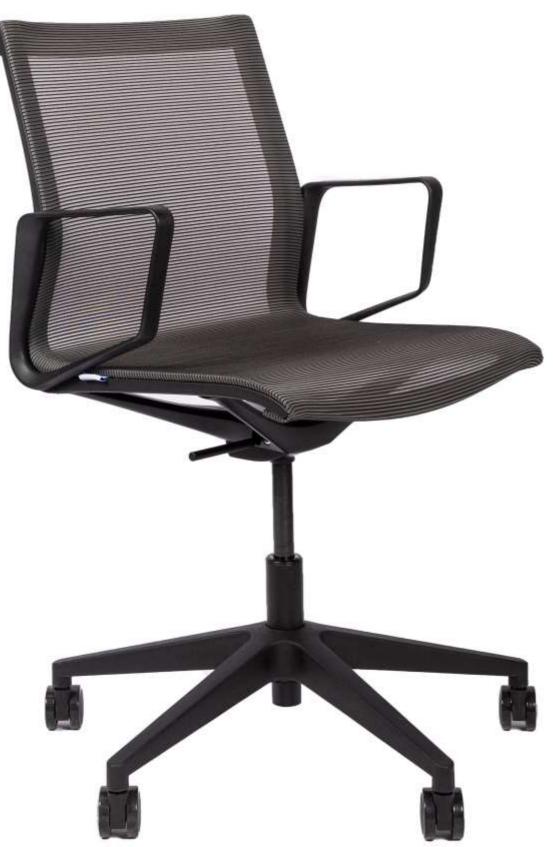

## DOLY (MID BACK)

– 630mm––

845mm 935mm \_\_\_\_\_630mm \_\_\_\_

Poly Mid-Back | The Poly chair offers excellent lumbar support with its sleek back curvature, ensuring optimal comfort for users. Its continuous seat and backrest, made of charcoal mesh fabric, give it a modern and airy appearance. The integrated armrests add to its professional look, making it suitable for any contemporary workspace. The chair comes with a 5-star base, available in black, and can be equipped with castors or glides for mobility. Additionally, the Poly is also available as a high-back option, providing versatility for different seating preferences.