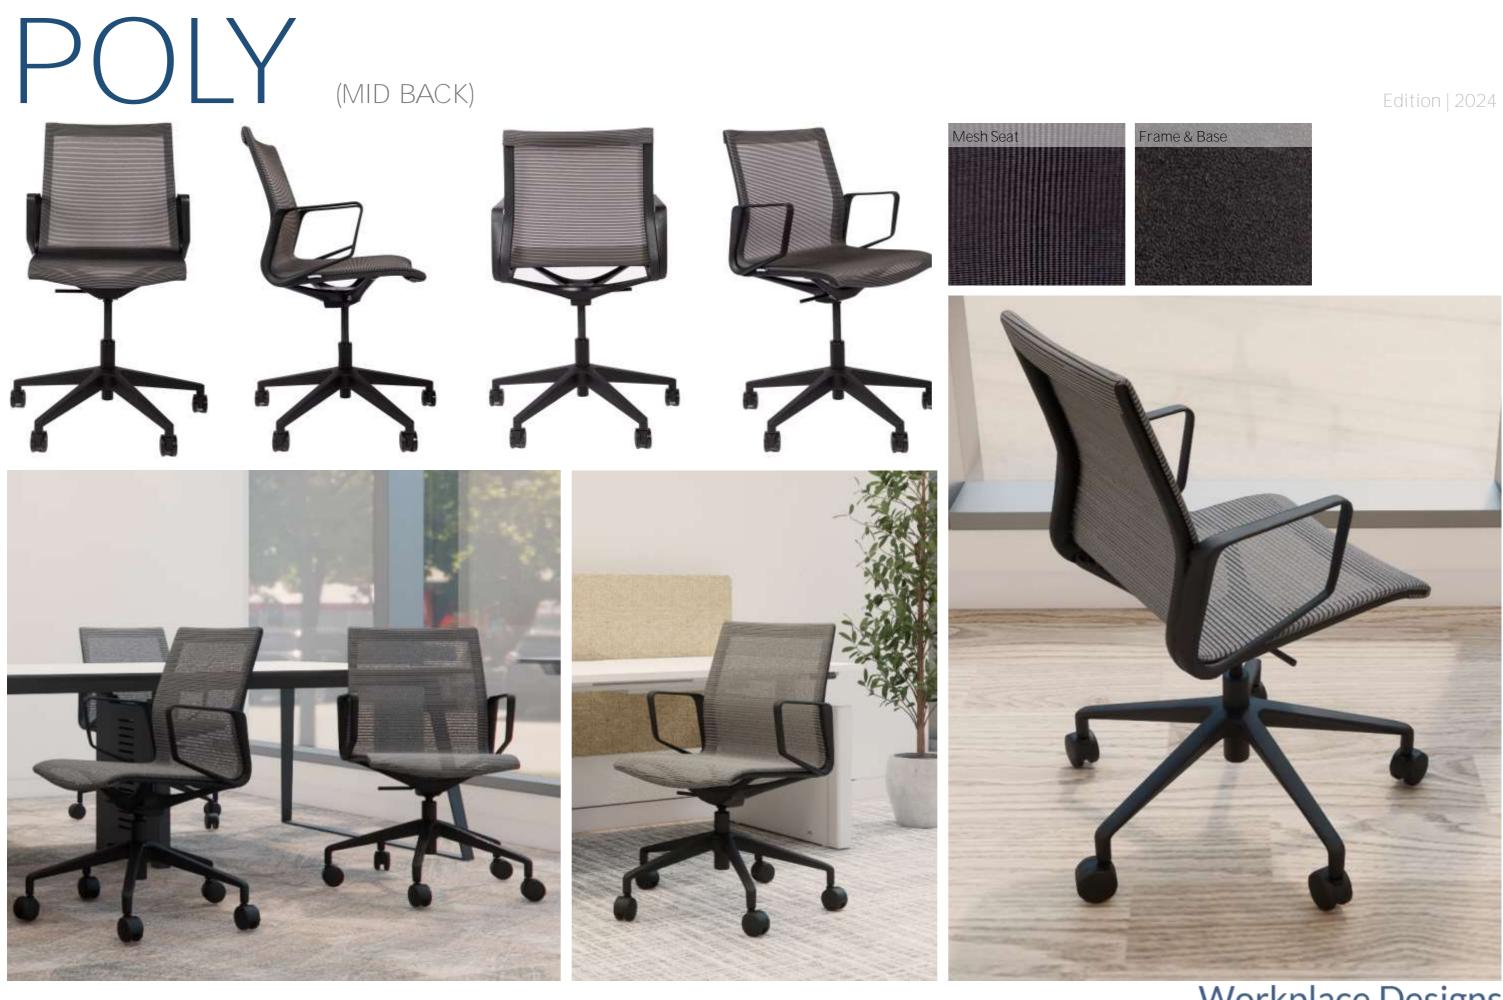

## DOLY (MID BACK)

– 630mm––

845mm 935mm \_\_\_\_\_630mm \_\_\_\_

Poly Mid-Back | The Poly chair offers excellent lumbar support with its sleek back curvature, ensuring optimal comfort for users. Its continuous seat and backrest, made of charcoal mesh fabric, give it a modern and airy appearance. The integrated armrests add to its professional look, making it suitable for any contemporary workspace. The chair comes with a 5-star base, available in black, and can be equipped with castors or glides for mobility. Additionally, the Poly is also available as a high-back option, providing versatility for different seating preferences.