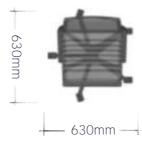

## DOLY (MID BACK)

– 630mm––

845mm 935mm \_\_\_\_\_630mm \_\_\_\_

Poly Mid-Back | The Poly chair offers excellent lumbar support with its sleek back curvature, ensuring optimal comfort for users. Its continuous seat and backrest, made of charcoal mesh fabric, give it a modern and airy appearance. The integrated armrests add to its professional look, making it suitable for any contemporary workspace. The chair comes with a 5-star base, available in black, and can be equipped with castors or glides for mobility. Additionally, the Poly is also available as a high-back option, providing versatility for different seating preferences.