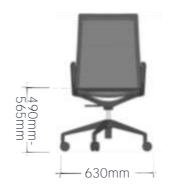

1050mm 1130mm

----- 630mm -----

Poly High-Back | The Poly chair offers excellent lumbar support with its curved back, ensuring comfort and style. Its charcoal mesh seat and backrest create a modern, airy aesthetic, while integrated armrests enhance its professional look. The black 5-star base is available with castors or glides for mobility. A mid-back version is also available for added versatility.