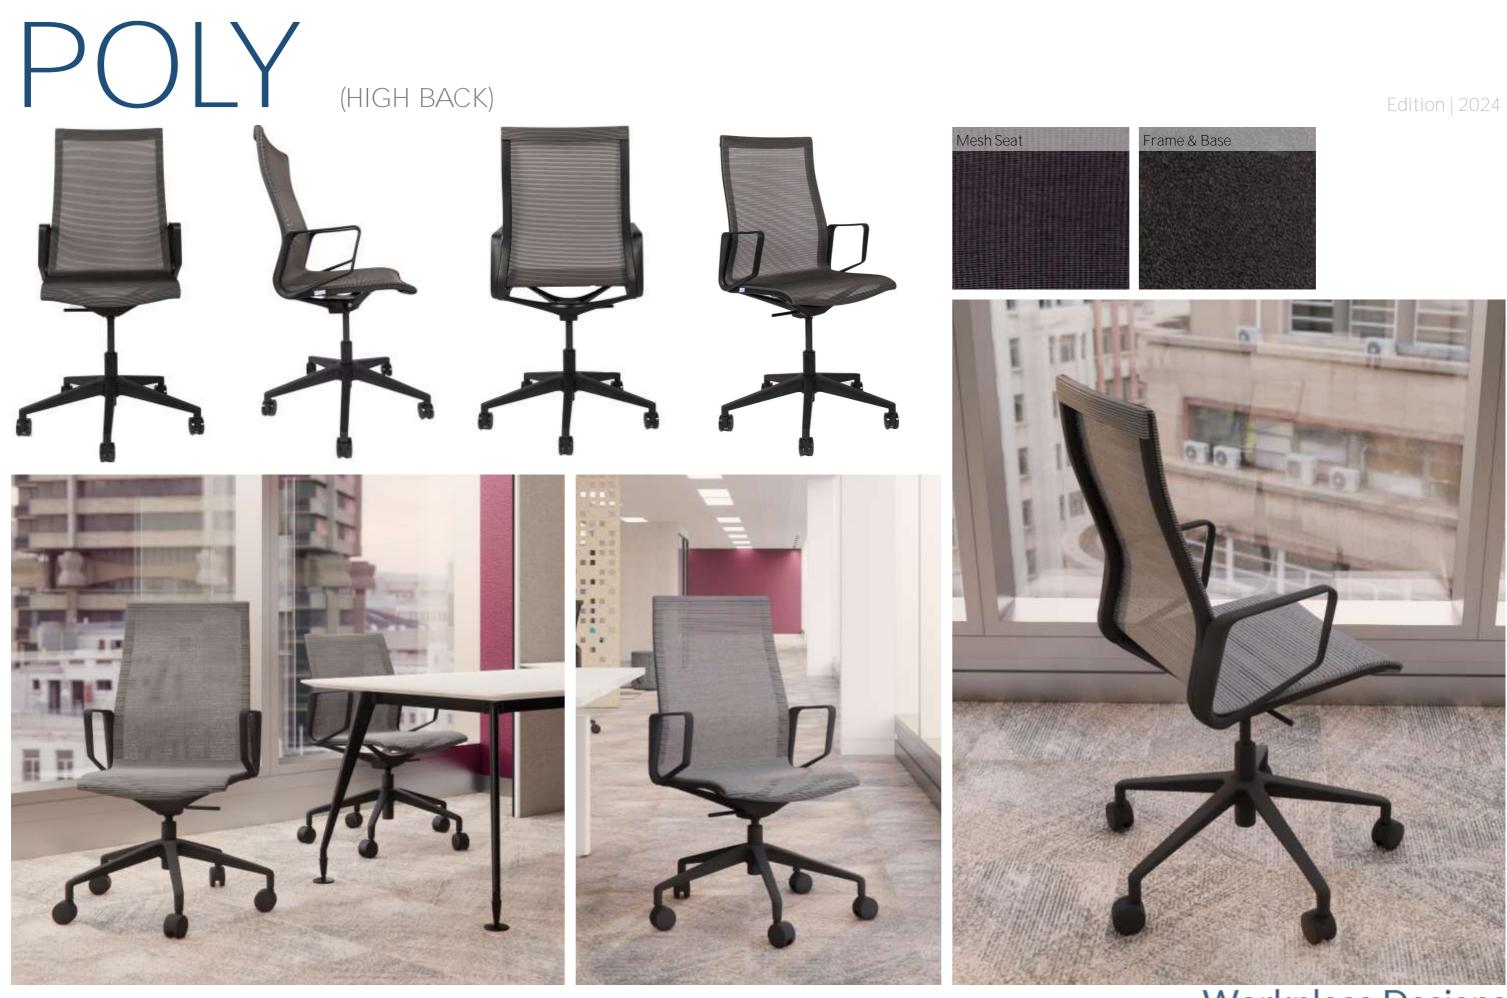

1050mm 1130mm

----- 630mm -----

Poly High-Back | The Poly chair offers excellent lumbar support with its curved back, ensuring comfort and style. Its charcoal mesh seat and backrest create a modern, airy aesthetic, while integrated armrests enhance its professional look. The black 5-star base is available with castors or glides for mobility. A mid-back version is also available for added versatility.

Part of the Barca family, the Poly chair is celebrated for its minimalist design and exceptional functionality. It features beautifully moulded looped armrests that contribute to its refined elegance. With its all-mesh seat and backrest, this chair delivers both ergonomic support and sophisticated style, making it a perfect addition to any modern environment.