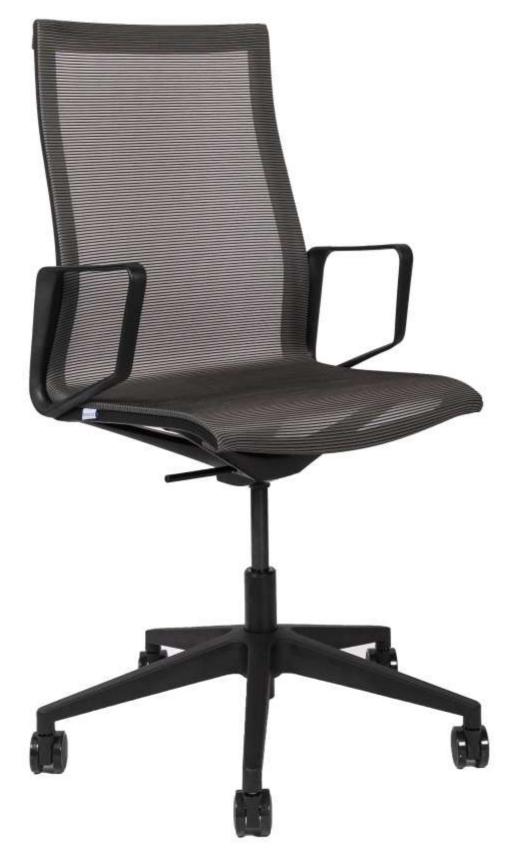

1050mm 1130mm

----- 630mm -----

Poly High-Back | The Poly chair offers excellent lumbar support with its curved back, ensuring comfort and style. Its charcoal mesh seat and backrest create a modern, airy aesthetic, while integrated armrests enhance its professional look. The black 5-star base is available with castors or glides for mobility. A mid-back version is also available for added versatility.

Part of the Barca family, the Poly chair is celebrated for its minimalist design and exceptional functionality. It features beautifully moulded looped armrests that contribute to its refined elegance. With its all-mesh seat and backrest, this chair delivers both ergonomic support and sophisticated style, making it a perfect addition to any modern environment.