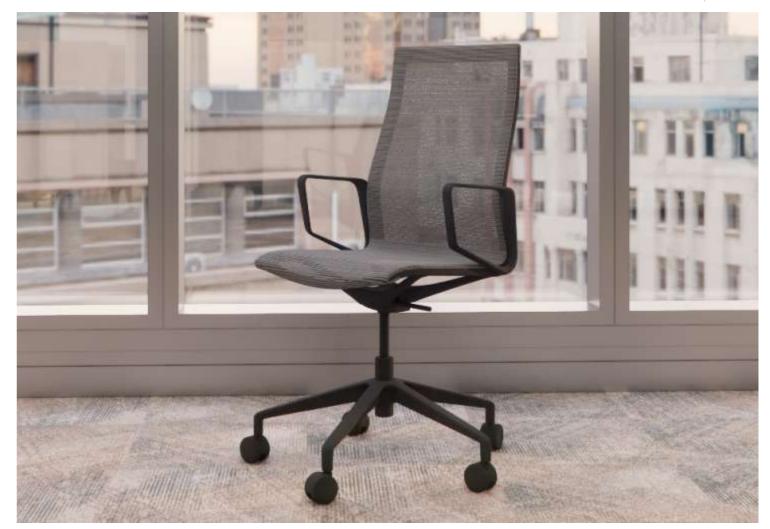

1050mm 1130mm

----- 630mm -----

Poly High-Back | The Poly chair offers excellent lumbar support with its curved back, ensuring comfort and style. Its charcoal mesh seat and backrest create a modern, airy aesthetic, while integrated armrests enhance its professional look. The black 5-star base is available with castors or glides for mobility. A mid-back version is also available for added versatility.

Part of the Barca family, the Poly chair is celebrated for its minimalist design and exceptional functionality. It features beautifully moulded looped armrests that contribute to its refined elegance. With its all-mesh seat and backrest, this chair delivers both ergonomic support and sophisticated style, making it a perfect addition to any modern environment.