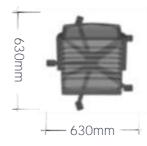

1050mm 1130mm

----- 630mm -----

Poly High-Back | The Poly chair offers excellent lumbar support with its curved back, ensuring comfort and style. Its charcoal mesh seat and backrest create a modern, airy aesthetic, while integrated armrests enhance its professional look. The black 5-star base is available with castors or glides for mobility. A mid-back version is also available for added versatility.