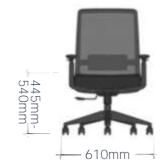

## Edition | 2024

PO Task Chair | Designed for both style and ergonomic excellence, built to enhance comfort and productivity. Its black polypropylene back frame features heightadjustable lumbar support, ensuring proper posture and personalised back support throughout the day. The breathable mesh back allows for optimal airflow, keeping you cool, while the fabric-upholstered seat provides comfort with a sleek, modern touch. 1D adjustable armrests, complete with soft PU arm pads for added comfort. The simple tilting mechanism and original position tilting lock let you easily adjust and lock the chair at your preferred angle, promoting a relaxed yet supportive seating experience.

Built for durability and effortless mobility, the PO features a sturdy black base with gas lift for smooth height adjustment. The five-wheel base with black PU casters glides quietly across various surfaces, ensuring seamless movement whether in a home office or corporate workspace.