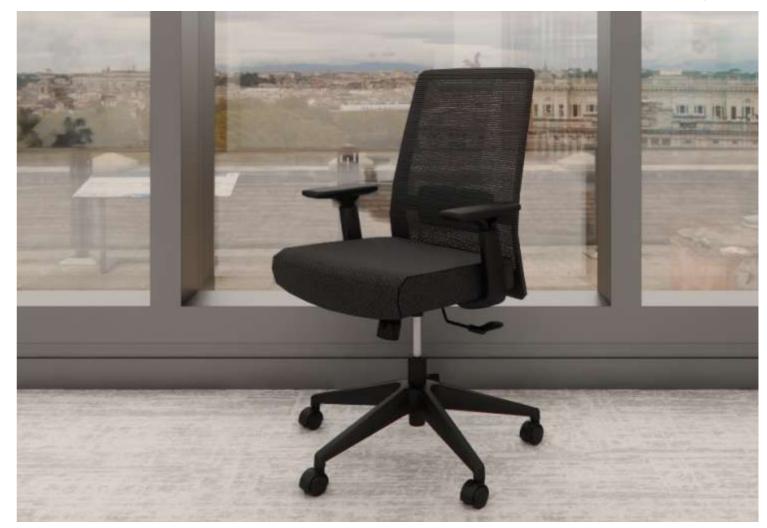

## Edition | 2024

PO Task Chair | Designed for both style and ergonomic excellence, built to enhance comfort and productivity. Its black polypropylene back frame features heightadjustable lumbar support, ensuring proper posture and personalised back support throughout the day. The breathable mesh back allows for optimal airflow, keeping you cool, while the fabric-upholstered seat provides comfort with a sleek, modern touch. 1D adjustable armrests, complete with soft PU arm pads for added comfort. The simple tilting mechanism and original position tilting lock let you easily adjust and lock the chair at your preferred angle, promoting a relaxed yet supportive seating experience.

Built for durability and effortless mobility, the PO features a sturdy black base with gas lift for smooth height adjustment. The five-wheel base with black PU casters glides quietly across various surfaces, ensuring seamless movement whether in a home office or corporate workspace.