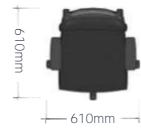

## Edition | 2024

PO Task Chair | Designed for both style and ergonomic excellence, built to enhance comfort and productivity. Its black polypropylene back frame features heightadjustable lumbar support, ensuring proper posture and personalised back support throughout the day. The breathable mesh back allows for optimal airflow, keeping you cool, while the fabric-upholstered seat provides comfort with a sleek, modern touch. 1D adjustable armrests, complete with soft PU arm pads for added comfort. The simple tilting mechanism and original position tilting lock let you easily adjust and lock the chair at your preferred angle, promoting a relaxed yet supportive seating experience.

Built for durability and effortless mobility, the PO features a sturdy black base with gas lift for smooth height adjustment. The five-wheel base with black PU casters glides quietly across various surfaces, ensuring seamless movement whether in a home office or corporate workspace.