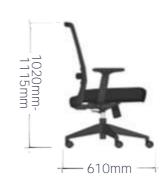

## Edition | 2024

PO Task Chair | Designed for both style and ergonomic excellence, built to enhance comfort and productivity. Its black polypropylene back frame features heightadjustable lumbar support, ensuring proper posture and personalised back support throughout the day. The breathable mesh back allows for optimal airflow, keeping you cool, while the fabric-upholstered seat provides comfort with a sleek, modern touch. 1D adjustable armrests, complete with soft PU arm pads for added comfort. The simple tilting mechanism and original position tilting lock let you easily adjust and lock the chair at your preferred angle, promoting a relaxed yet supportive seating experience.

Built for durability and effortless mobility, the PO features a sturdy black base with gas lift for smooth height adjustment. The five-wheel base with black PU casters glides quietly across various surfaces, ensuring seamless movement whether in a home office or corporate workspace.