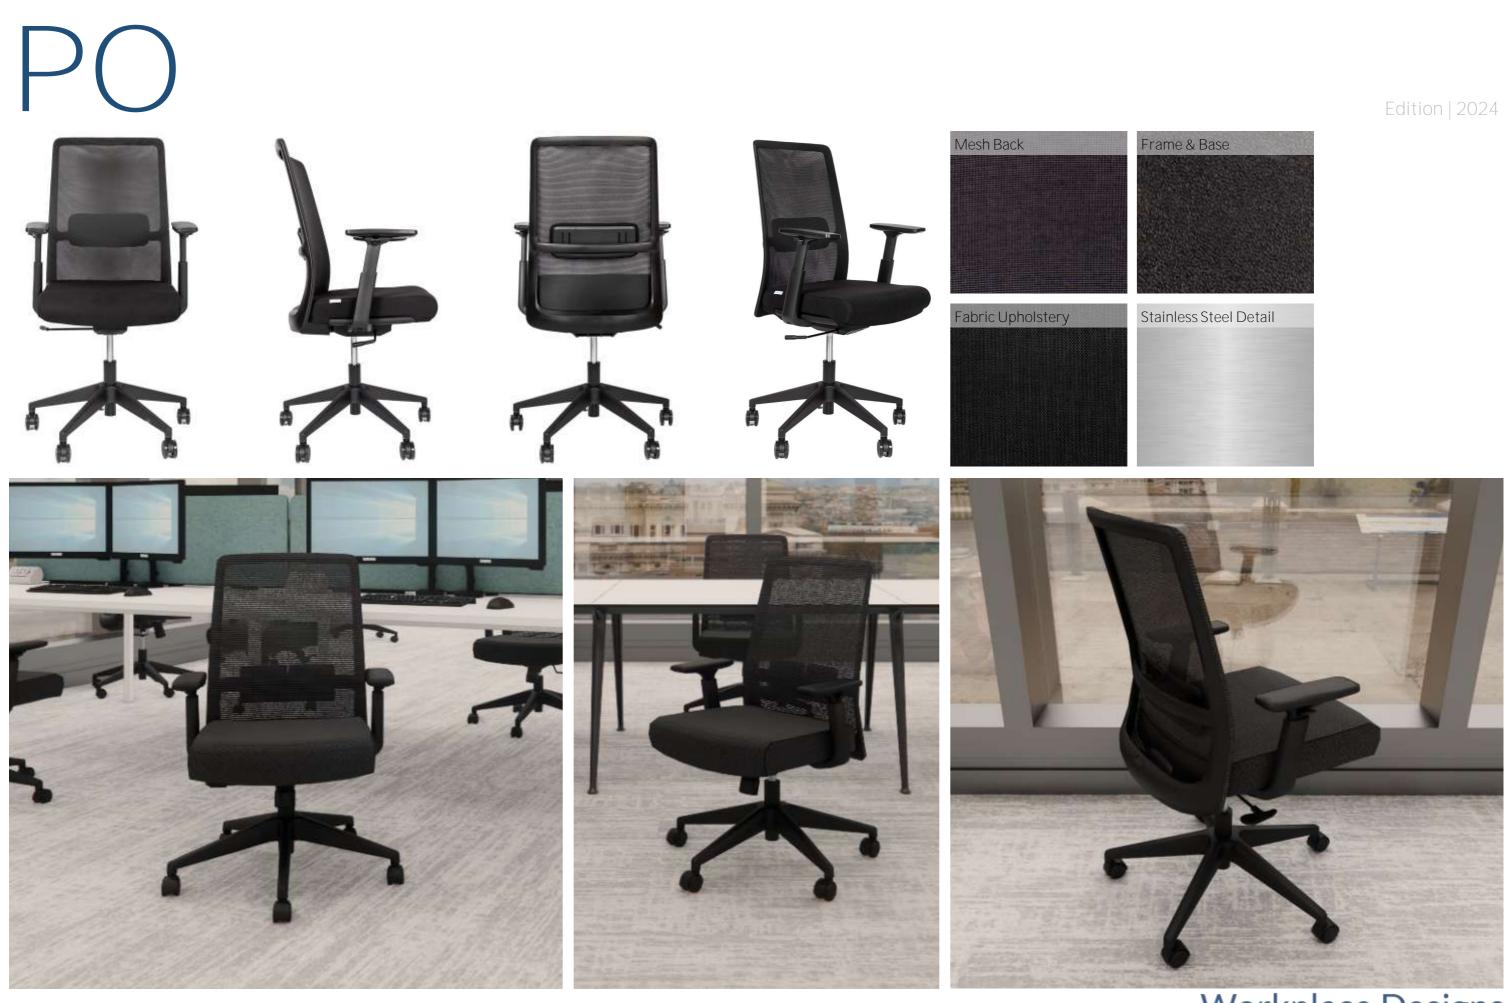

## Edition | 2024

PO Task Chair | Designed for both style and ergonomic excellence, built to enhance comfort and productivity. Its black polypropylene back frame features heightadjustable lumbar support, ensuring proper posture and personalised back support throughout the day. The breathable mesh back allows for optimal airflow, keeping you cool, while the fabric-upholstered seat provides comfort with a sleek, modern touch. 1D adjustable armrests, complete with soft PU arm pads for added comfort. The simple tilting mechanism and original position tilting lock let you easily adjust and lock the chair at your preferred angle, promoting a relaxed yet supportive seating experience.

Built for durability and effortless mobility, the PO features a sturdy black base with gas lift for smooth height adjustment. The five-wheel base with black PU casters glides quietly across various surfaces, ensuring seamless movement whether in a home office or corporate workspace.