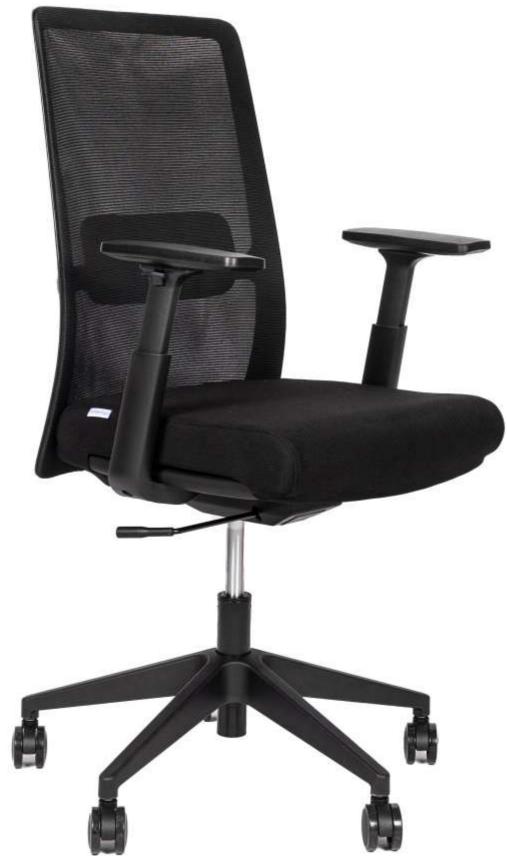

## Edition | 2024

PO Task Chair | Designed for both style and ergonomic excellence, built to enhance comfort and productivity. Its black polypropylene back frame features heightadjustable lumbar support, ensuring proper posture and personalised back support throughout the day. The breathable mesh back allows for optimal airflow, keeping you cool, while the fabric-upholstered seat provides comfort with a sleek, modern touch. 1D adjustable armrests, complete with soft PU arm pads for added comfort. The simple tilting mechanism and original position tilting lock let you easily adjust and lock the chair at your preferred angle, promoting a relaxed yet supportive seating experience.

Built for durability and effortless mobility, the PO features a sturdy black base with gas lift for smooth height adjustment. The five-wheel base with black PU casters glides quietly across various surfaces, ensuring seamless movement whether in a home office or corporate workspace.