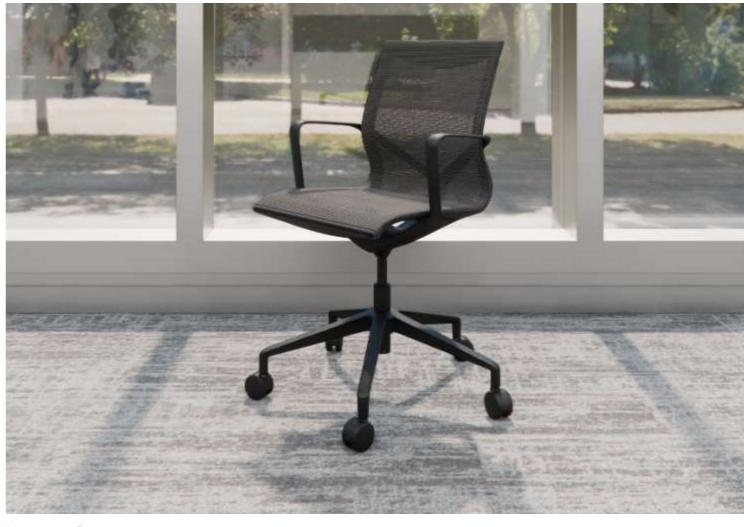

## BARCA

(MID BACK)

Barca Mid-Back | With its sleek back curvature, the Barca provides the perfect lumbar support. The continuous seat and backrest in a charcoal mesh fabric present a crisp airy look and with its integrated armrests, this chair presents itself well in any modern and professional space. The 5-star base is available on castors, or on glides (optional) and finished all in black with a charcoal mesh. The Barca is also available as a high-back option.

A modern minimalist with a clearly defined structure conference chair. Well-known for its strong design elements and high functionality. Molded looped armrests are joined perfectly with a "Y" back support and lower structure to provide a light & elegant presence, allowing one to be cradled securely with comfort.