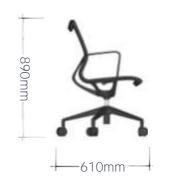

## BARCA

(MID BACK)

Barca Mid-Back | With its sleek back curvature, the Barca provides the perfect lumbar support. The continuous seat and backrest in a charcoal mesh fabric present a crisp airy look and with its integrated armrests, this chair presents itself well in any modern and professional space. The 5-star base is available on castors, or on glides (optional) and finished all in black with a charcoal mesh. The Barca is also available as a high-back option.