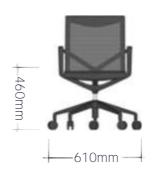

## BARCA

(MID BACK)

Barca Mid-Back | With its sleek back curvature, the Barca provides the perfect lumbar support. The continuous seat and backrest in a charcoal mesh fabric present a crisp airy look and with its integrated armrests, this chair presents itself well in any modern and professional space. The 5-star base is available on castors, or on glides (optional) and finished all in black with a charcoal mesh. The Barca is also available as a high-back option.

A modern minimalist with a clearly defined structure conference chair. Well-known for its strong design elements and high functionality. Molded looped armrests are joined perfectly with a "Y" back support and lower structure to provide a light & elegant presence, allowing one to be cradled securely with comfort.