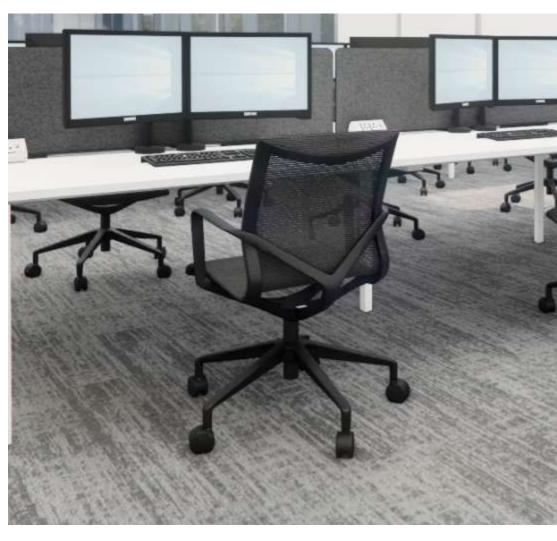

## BARCA

(MID BACK)

Barca Mid-Back | With its sleek back curvature, the Barca provides the perfect lumbar support. The continuous seat and backrest in a charcoal mesh fabric present a crisp airy look and with its integrated armrests, this chair presents itself well in any modern and professional space. The 5-star base is available on castors, or on glides (optional) and finished all in black with a charcoal mesh. The Barca is also available as a high-back option.

A modern minimalist with a clearly defined structure conference chair. Well-known for its strong design elements and high functionality. Molded looped armrests are joined perfectly with a "Y" back support and lower structure to provide a light & elegant presence, allowing one to be cradled securely with comfort.