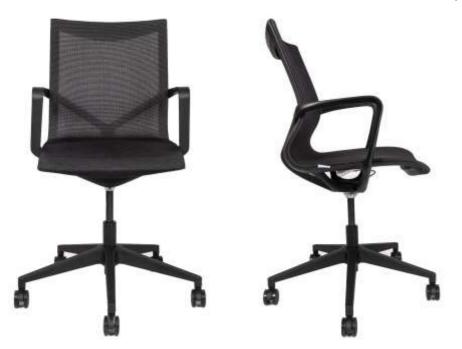

## BARCA

(MID BACK)

Barca Mid-Back | With its sleek back curvature, the Barca provides the perfect lumbar support. The continuous seat and backrest in a charcoal mesh fabric present a crisp airy look and with its integrated armrests, this chair presents itself well in any modern and professional space. The 5-star base is available on castors, or on glides (optional) and finished all in black with a charcoal mesh. The Barca is also available as a high-back option.

A modern minimalist with a clearly defined structure conference chair. Well-known for its strong design elements and high functionality. Molded looped armrests are joined perfectly with a "Y" back support and lower structure to provide a light & elegant presence, allowing one to be cradled securely with comfort.