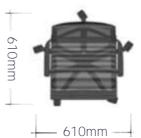

## BARCA

(MID BACK)

Barca Mid-Back | With its sleek back curvature, the Barca provides the perfect lumbar support. The continuous seat and backrest in a charcoal mesh fabric present a crisp airy look and with its integrated armrests, this chair presents itself well in any modern and professional space. The 5-star base is available on castors, or on glides (optional) and finished all in black with a charcoal mesh. The Barca is also available as a high-back option.

A modern minimalist with a clearly defined structure conference chair. Well-known for its strong design elements and high functionality. Molded looped armrests are joined perfectly with a "Y" back support and lower structure to provide a light & elegant presence, allowing one to be cradled securely with comfort.