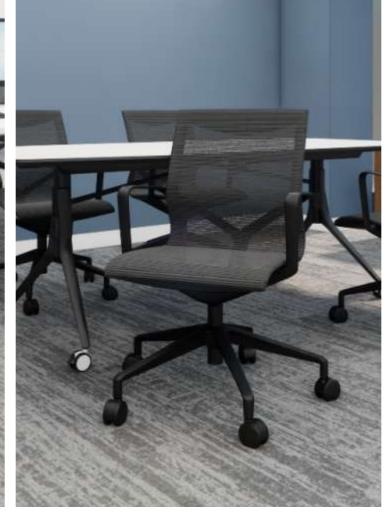

## BARCA

(MID BACK)

Barca Mid-Back | With its sleek back curvature, the Barca provides the perfect lumbar support. The continuous seat and backrest in a charcoal mesh fabric present a crisp airy look and with its integrated armrests, this chair presents itself well in any modern and professional space. The 5-star base is available on castors, or on glides (optional) and finished all in black with a charcoal mesh. The Barca is also available as a high-back option.

A modern minimalist with a clearly defined structure conference chair. Well-known for its strong design elements and high functionality. Molded looped armrests are joined perfectly with a "Y" back support and lower structure to provide a light & elegant presence, allowing one to be cradled securely with comfort.