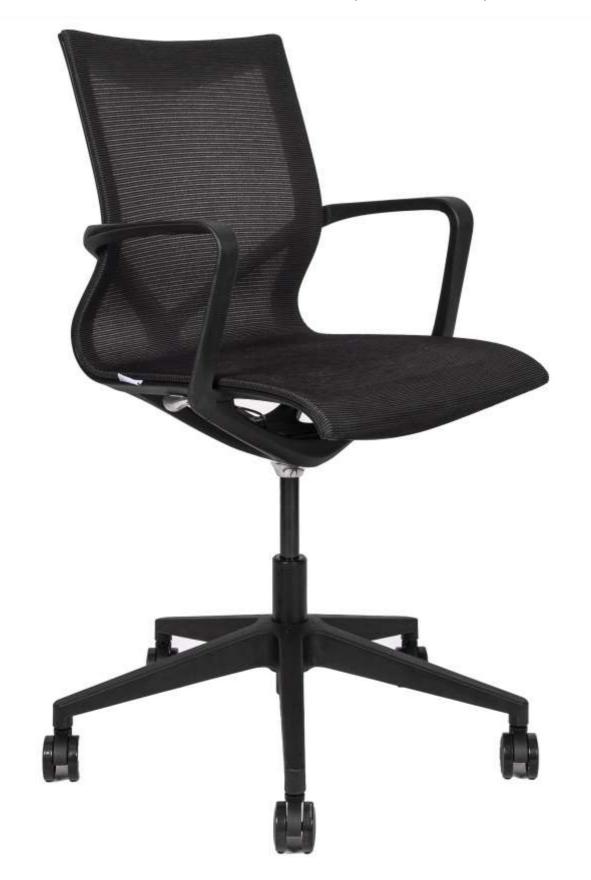

## BARCA

(MID BACK)

Barca Mid-Back | With its sleek back curvature, the Barca provides the perfect lumbar support. The continuous seat and backrest in a charcoal mesh fabric present a crisp airy look and with its integrated armrests, this chair presents itself well in any modern and professional space. The 5-star base is available on castors, or on glides (optional) and finished all in black with a charcoal mesh. The Barca is also available as a high-back option.

A modern minimalist with a clearly defined structure conference chair. Well-known for its strong design elements and high functionality. Molded looped armrests are joined perfectly with a "Y" back support and lower structure to provide a light & elegant presence, allowing one to be cradled securely with comfort.