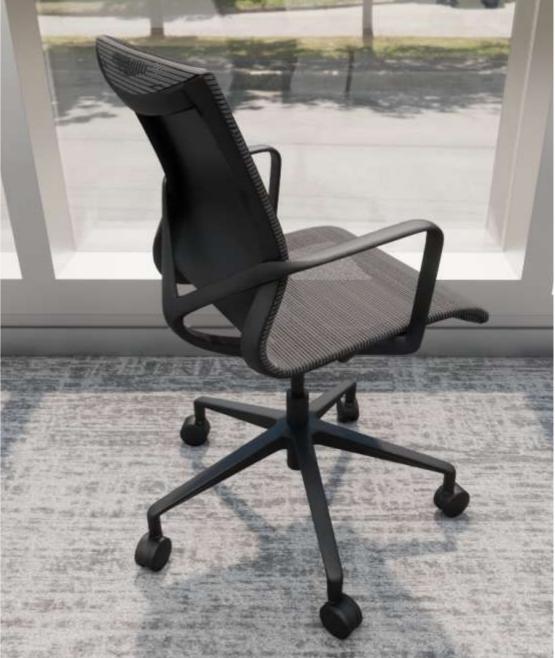

## BARCA

(MID BACK)

Barca Mid-Back | With its sleek back curvature, the Barca provides the perfect lumbar support. The continuous seat and backrest in a charcoal mesh fabric present a crisp airy look and with its integrated armrests, this chair presents itself well in any modern and professional space. The 5-star base is available on castors, or on glides (optional) and finished all in black with a charcoal mesh. The Barca is also available as a high-back option.

A modern minimalist with a clearly defined structure conference chair. Well-known for its strong design elements and high functionality. Molded looped armrests are joined perfectly with a "Y" back support and lower structure to provide a light & elegant presence, allowing one to be cradled securely with comfort.