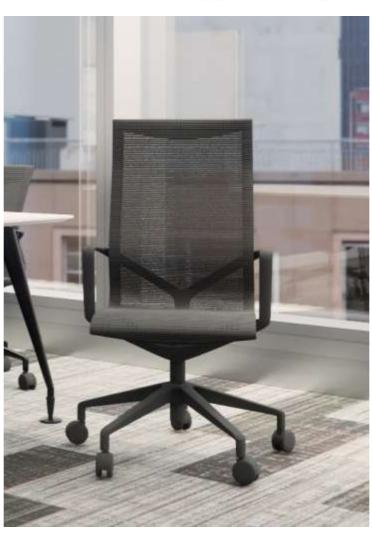

## BARCA

(HIGH BACK)

Barca High-Back | With its sleek curved back, the Barca chair provides exceptional lumbar support. The continuous seat and backrest, crafted in charcoal mesh fabric, offer a crisp and airy appearance, while the integrated armrests enhance its modern aesthetic, making it an ideal choice for any professional space. The 5-star base comes with the option of castors or glides, all finished in black to complement the charcoal mesh

This modern, minimalist chair boasts a clearly defined structure known for its strong design elements and high functionality. The molded looped armrests seamlessly connect to the "Y" back support and lower frame, creating a light and elegant presence while ensuring comfort and support for the user.