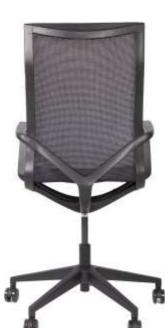

## BARCA

(HIGH BACK)

Barca High-Back | With its sleek curved back, the Barca chair provides exceptional lumbar support. The continuous seat and backrest, crafted in charcoal mesh fabric, offer a crisp and airy appearance, while the integrated armrests enhance its modern aesthetic, making it an ideal choice for any professional space. The 5-star base comes with the option of castors or glides, all finished in black to complement the charcoal mesh

This modern, minimalist chair boasts a clearly defined structure known for its strong design elements and high functionality. The molded looped armrests seamlessly connect to the "Y" back support and lower frame, creating a light and elegant presence while ensuring comfort and support for the user.