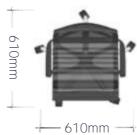

## BARCA

(HIGH BACK)

Barca High-Back | With its sleek curved back, the Barca chair provides exceptional lumbar support. The continuous seat and backrest, crafted in charcoal mesh fabric, offer a crisp and airy appearance, while the integrated armrests enhance its modern aesthetic, making it an ideal choice for any professional space. The 5-star base comes with the option of castors or glides, all finished in black to complement the charcoal mesh