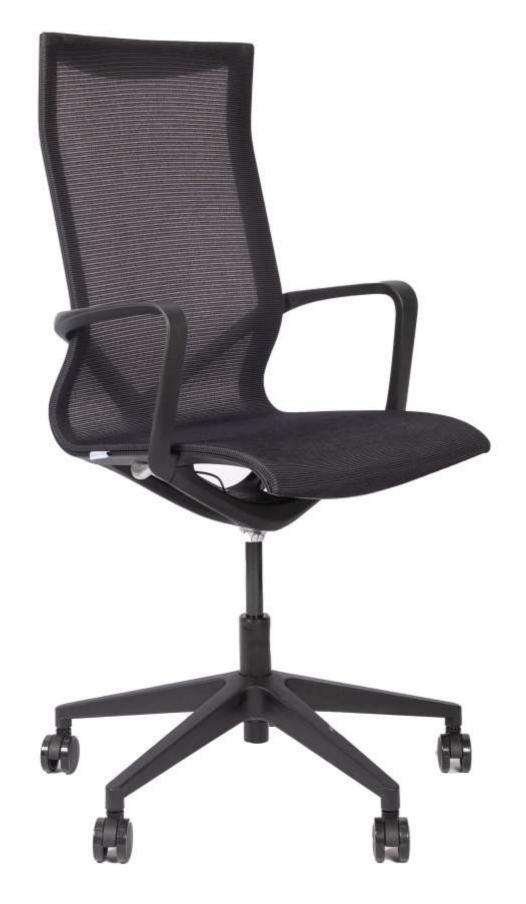

## BARCA

(HIGH BACK)

Barca High-Back | With its sleek curved back, the Barca chair provides exceptional lumbar support. The continuous seat and backrest, crafted in charcoal mesh fabric, offer a crisp and airy appearance, while the integrated armrests enhance its modern aesthetic, making it an ideal choice for any professional space. The 5-star base comes with the option of castors or glides, all finished in black to complement the charcoal mesh

This modern, minimalist chair boasts a clearly defined structure known for its strong design elements and high functionality. The molded looped armrests seamlessly connect to the "Y" back support and lower frame, creating a light and elegant presence while ensuring comfort and support for the user.