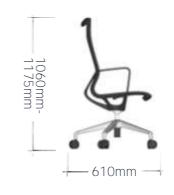

## BARCA

(HIGH BACK)

Barca High-Back | With its sleek curved back, the Barca chair provides exceptional lumbar support. The continuous seat and backrest, crafted in charcoal mesh fabric, offer a crisp and airy appearance, while the integrated armrests enhance its modern aesthetic, making it an ideal choice for any professional space. The 5-star base comes with the option of castors or glides, all finished in black to complement the charcoal mesh