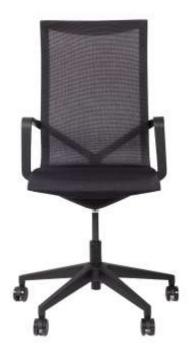

## BARCA

(HIGH BACK)

Barca High-Back | With its sleek curved back, the Barca chair provides exceptional lumbar support. The continuous seat and backrest, crafted in charcoal mesh fabric, offer a crisp and airy appearance, while the integrated armrests enhance its modern aesthetic, making it an ideal choice for any professional space. The 5-star base comes with the option of castors or glides, all finished in black to complement the charcoal mesh

This modern, minimalist chair boasts a clearly defined structure known for its strong design elements and high functionality. The molded looped armrests seamlessly connect to the "Y" back support and lower frame, creating a light and elegant presence while ensuring comfort and support for the user.