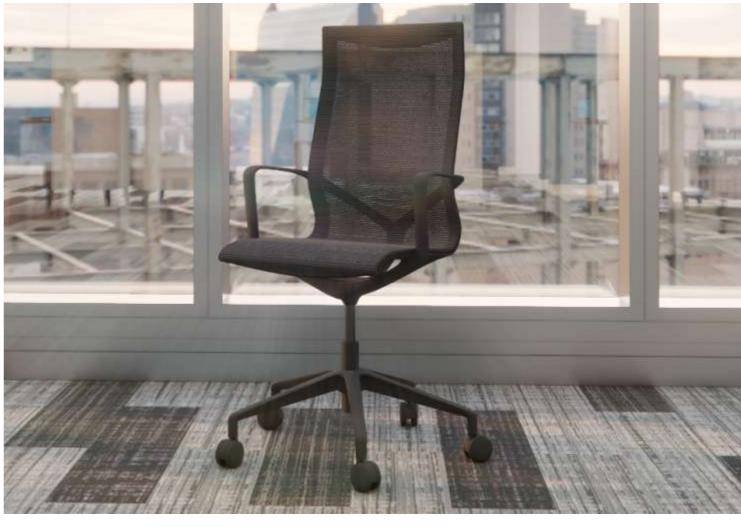

## BARCA

(HIGH BACK)

Barca High-Back | With its sleek curved back, the Barca chair provides exceptional lumbar support. The continuous seat and backrest, crafted in charcoal mesh fabric, offer a crisp and airy appearance, while the integrated armrests enhance its modern aesthetic, making it an ideal choice for any professional space. The 5-star base comes with the option of castors or glides, all finished in black to complement the charcoal mesh

This modern, minimalist chair boasts a clearly defined structure known for its strong design elements and high functionality. The molded looped armrests seamlessly connect to the "Y" back support and lower frame, creating a light and elegant presence while ensuring comfort and support for the user.