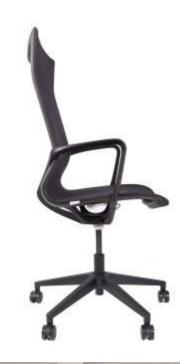

## BARCA

(HIGH BACK)

Barca High-Back | With its sleek curved back, the Barca chair provides exceptional lumbar support. The continuous seat and backrest, crafted in charcoal mesh fabric, offer a crisp and airy appearance, while the integrated armrests enhance its modern aesthetic, making it an ideal choice for any professional space. The 5-star base comes with the option of castors or glides, all finished in black to complement the charcoal mesh

This modern, minimalist chair boasts a clearly defined structure known for its strong design elements and high functionality. The molded looped armrests seamlessly connect to the "Y" back support and lower frame, creating a light and elegant presence while ensuring comfort and support for the user.