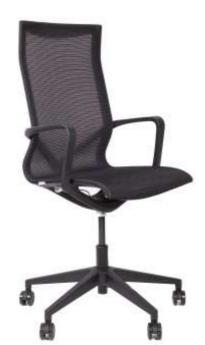

## BARCA

(HIGH BACK)

Barca High-Back | With its sleek curved back, the Barca chair provides exceptional lumbar support. The continuous seat and backrest, crafted in charcoal mesh fabric, offer a crisp and airy appearance, while the integrated armrests enhance its modern aesthetic, making it an ideal choice for any professional space. The 5-star base comes with the option of castors or glides, all finished in black to complement the charcoal mesh

This modern, minimalist chair boasts a clearly defined structure known for its strong design elements and high functionality. The molded looped armrests seamlessly connect to the "Y" back support and lower frame, creating a light and elegant presence while ensuring comfort and support for the user.