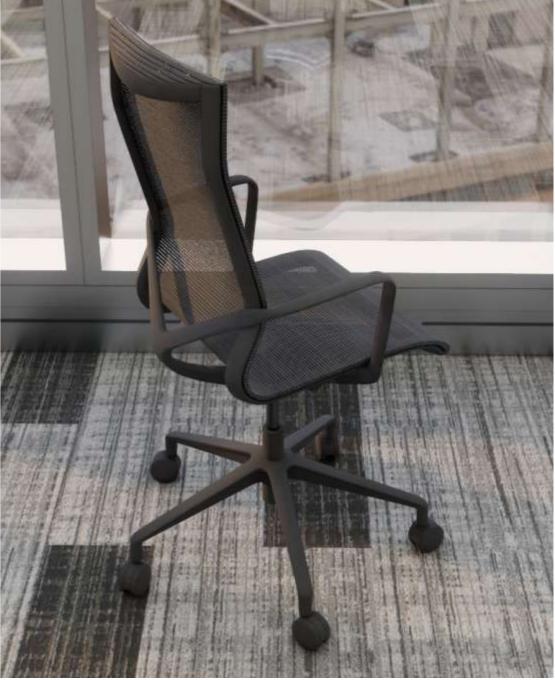

## BARCA

(HIGH BACK)

Barca High-Back | With its sleek curved back, the Barca chair provides exceptional lumbar support. The continuous seat and backrest, crafted in charcoal mesh fabric, offer a crisp and airy appearance, while the integrated armrests enhance its modern aesthetic, making it an ideal choice for any professional space. The 5-star base comes with the option of castors or glides, all finished in black to complement the charcoal mesh

This modern, minimalist chair boasts a clearly defined structure known for its strong design elements and high functionality. The molded looped armrests seamlessly connect to the "Y" back support and lower frame, creating a light and elegant presence while ensuring comfort and support for the user.