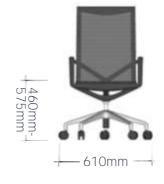

## BARCA

(HIGH BACK)

Barca High-Back | With its sleek curved back, the Barca chair provides exceptional lumbar support. The continuous seat and backrest, crafted in charcoal mesh fabric, offer a crisp and airy appearance, while the integrated armrests enhance its modern aesthetic, making it an ideal choice for any professional space. The 5-star base comes with the option of castors or glides, all finished in black to complement the charcoal mesh