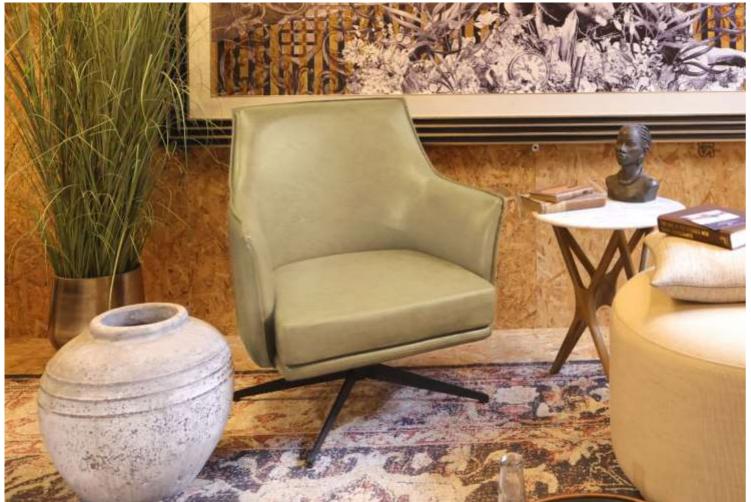

## SOLIS

Designed with utmost comfort in mind, the Solis swivel chair boasts a generous amount of padding that envelops you in a cloud of relaxation. Sink into its plush seat and feel the stress of the day melt away. To further enhance your comfort, an additional back pillow is included, providing extra support.

But comfort is not the only feature that sets this chair apart. The Solis chair also offers a 360-degree swivel function, allowing you to effortlessly turn and pivot, providing convenience and flexibility in your seating experience. Whether you need to reach for something or engage in a conversation, this chair ensures you can do so with ease.

Crafted with meticulous attention to detail, the Solis swivel chair is built to last. Its sturdy black powder coated metal base ensures stability and durability, while the soft vegan leather upholstery is not only visually appealing but also easy to clean and maintain.