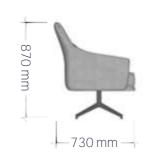

## SOLIS

Designed with utmost comfort in mind, the Solis swivel chair boasts a generous amount of padding that envelops you in a cloud of relaxation. Sink into its plush seat and feel the stress of the day melt away. To further enhance your comfort, an additional back pillow is included, providing extra support.

But comfort is not the only feature that sets this chair apart. The Solis chair also offers a 360-degree swivel function, allowing you to effortlessly turn and pivot, providing convenience and flexibility in your seating experience. Whether you need to reach for something or engage in a conversation, this chair ensures you can do so with ease.

Crafted with meticulous attention to detail, the Solis swivel chair is built to last. Its sturdy black powder coated metal base ensures stability and durability, while the soft vegan leather upholstery is not only visually appealing but also easy to clean and maintain.