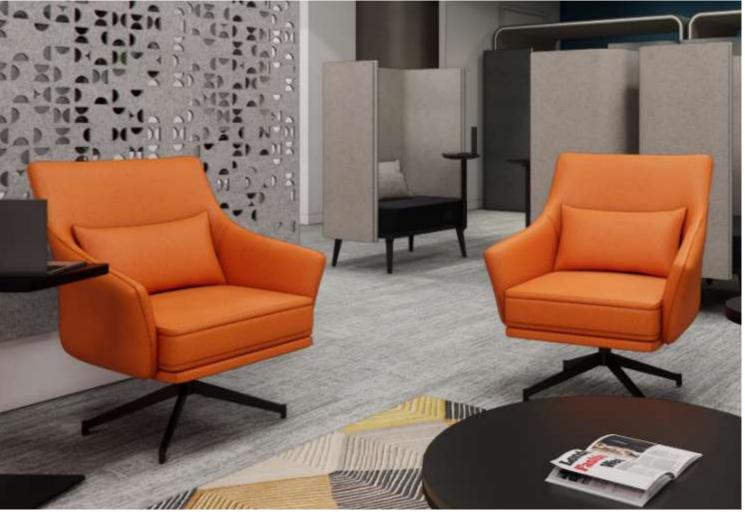

## SOLIS

Designed with utmost comfort in mind, the Solis swivel chair boasts a generous amount of padding that envelops you in a cloud of relaxation. Sink into its plush seat and feel the stress of the day melt away. To further enhance your comfort, an additional back pillow is included, providing extra support.

But comfort is not the only feature that sets this chair apart. The Solis chair also offers a 360-degree swivel function, allowing you to effortlessly turn and pivot, providing convenience and flexibility in your seating experience. Whether you need to reach for something or engage in a conversation, this chair ensures you can do so with ease.

Crafted with meticulous attention to detail, the Solis swivel chair is built to last. Its sturdy black powder coated metal base ensures stability and durability, while the soft vegan leather upholstery is not only visually appealing but also easy to clean and maintain.