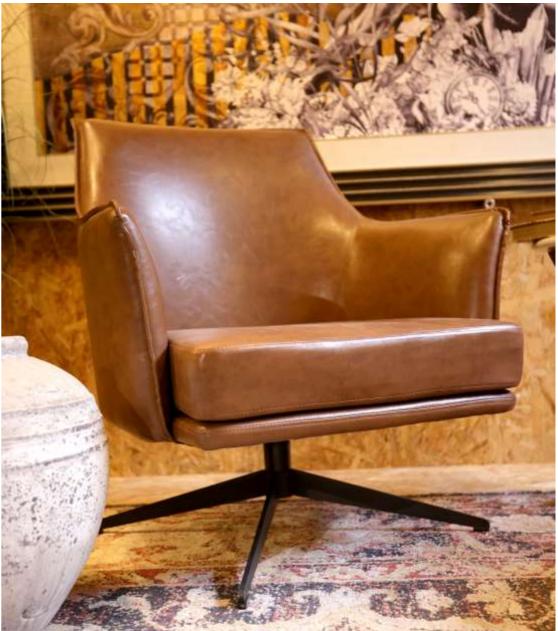

## SOLIS

Designed with utmost comfort in mind, the Solis swivel chair boasts a generous amount of padding that envelops you in a cloud of relaxation. Sink into its plush seat and feel the stress of the day melt away. To further enhance your comfort, an additional back pillow is included, providing extra support.

But comfort is not the only feature that sets this chair apart. The Solis chair also offers a 360-degree swivel function, allowing you to effortlessly turn and pivot, providing convenience and flexibility in your seating experience. Whether you need to reach for something or engage in a conversation, this chair ensures you can do so with ease.

Crafted with meticulous attention to detail, the Solis swivel chair is built to last. Its sturdy black powder coated metal base ensures stability and durability, while the soft vegan leather upholstery is not only visually appealing but also easy to clean and maintain.