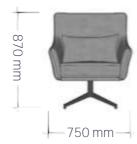

Crafted with meticulous attention to detail, the Solis swivel chair is built to last. Its sturdy black powder coated metal base ensures stability and durability, while the soft vegan leather upholstery is not only visually appealing but also easy to clean and maintain.