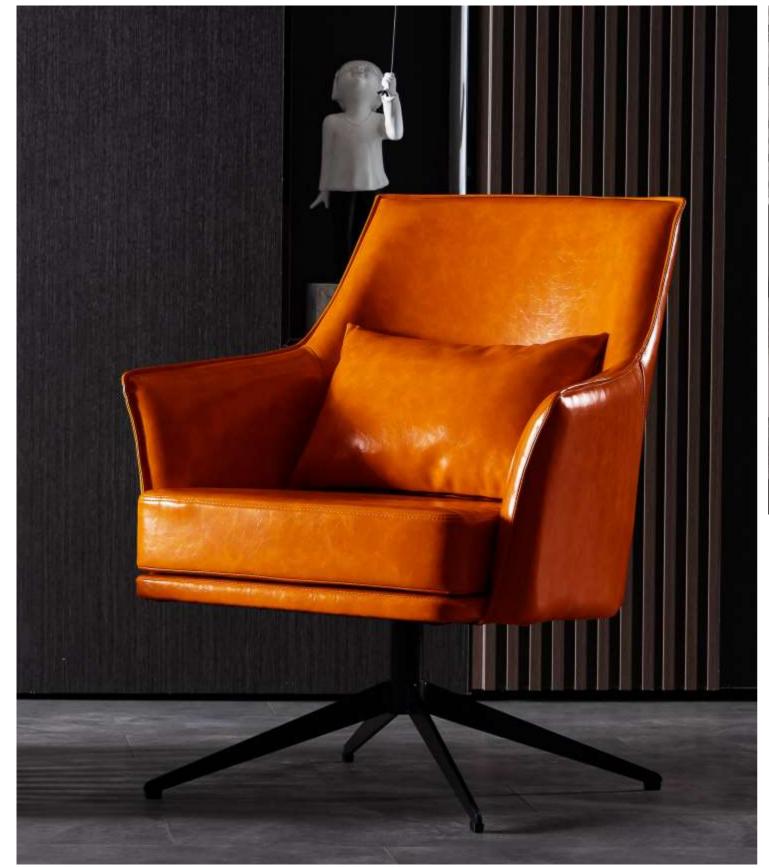

## SOLIS

Designed with utmost comfort in mind, the Solis swivel chair boasts a generous amount of padding that envelops you in a cloud of relaxation. Sink into its plush seat and feel the stress of the day melt away. To further enhance your comfort, an additional back pillow is included, providing extra support.

But comfort is not the only feature that sets this chair apart. The Solis chair also offers a 360-degree swivel function, allowing you to effortlessly turn and pivot, providing convenience and flexibility in your seating experience. Whether you need to reach for something or engage in a conversation, this chair ensures you can do so with ease.

Crafted with meticulous attention to detail, the Solis swivel chair is built to last. Its sturdy black powder coated metal base ensures stability and durability, while the soft vegan leather upholstery is not only visually appealing but also easy to clean and maintain.