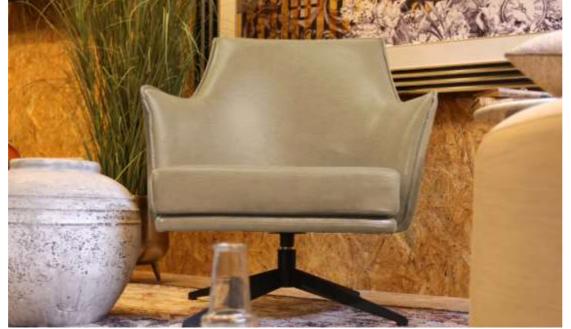

## SOLIS

Designed with utmost comfort in mind, the Solis swivel chair boasts a generous amount of padding that envelops you in a cloud of relaxation. Sink into its plush seat and feel the stress of the day melt away. To further enhance your comfort, an additional back pillow is included, providing extra support.

But comfort is not the only feature that sets this chair apart. The Solis chair also offers a 360-degree swivel function, allowing you to effortlessly turn and pivot, providing convenience and flexibility in your seating experience. Whether you need to reach for something or engage in a conversation, this chair ensures you can do so with ease.

Crafted with meticulous attention to detail, the Solis swivel chair is built to last. Its sturdy black powder coated metal base ensures stability and durability, while the soft vegan leather upholstery is not only visually appealing but also easy to clean and maintain.