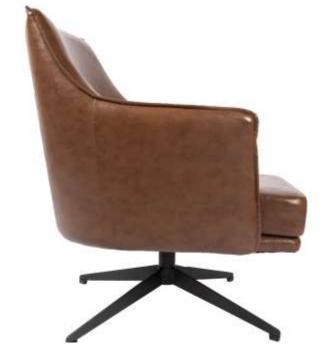

## SOLIS

Designed with utmost comfort in mind, the Solis swivel chair boasts a generous amount of padding that envelops you in a cloud of relaxation. Sink into its plush seat and feel the stress of the day melt away. To further enhance your comfort, an additional back pillow is included, providing extra support.

But comfort is not the only feature that sets this chair apart. The Solis chair also offers a 360-degree swivel function, allowing you to effortlessly turn and pivot, providing convenience and flexibility in your seating experience. Whether you need to reach for something or engage in a conversation, this chair ensures you can do so with ease.

Crafted with meticulous attention to detail, the Solis swivel chair is built to last. Its sturdy black powder coated metal base ensures stability and durability, while the soft vegan leather upholstery is not only visually appealing but also easy to clean and maintain.