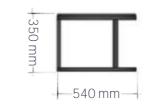

The larger table is 700mm wide and 400mm tall, offering ample surface space for decor or coffee with friends.

The smaller table, measuring 550mm wide and 350mm tall, conveniently slides under the larger one, saving floor space and fitting perfectly in cozy corners or smaller rooms.