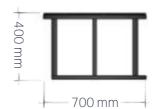

The larger table is 700mm wide and 400mm tall, offering ample surface space for decor or coffee with friends.

The smaller table, measuring 550mm wide and 350mm tall, conveniently slides under the larger one, saving floor space and fitting perfectly in cozy corners or smaller rooms.