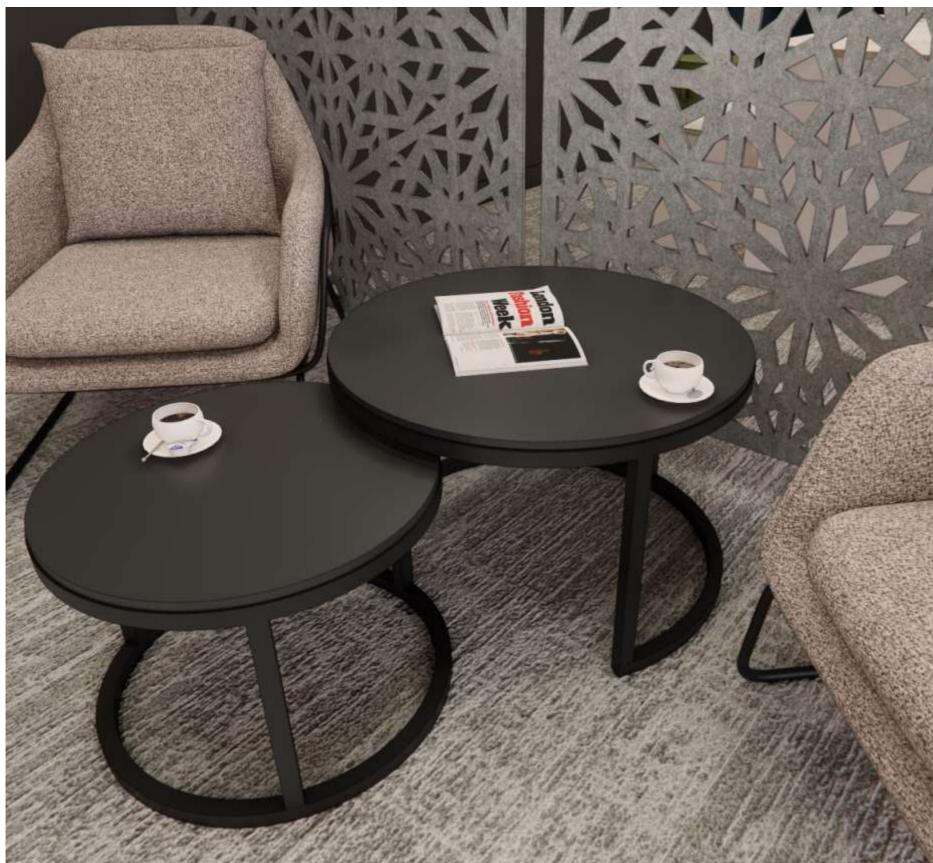

## SOBRINA

This stylish round nest of coffee tables is the perfect addition to any modern space, blending sleek design with functionality.

Built with a durable black powder-coated metal frame, these tables are made to last.

The larger table is 700mm wide and 400mm tall, offering ample surface space for decor or coffee with friends.

The smaller table, measuring 550mm wide and 350mm tall, conveniently slides under the larger one, saving floor space and fitting perfectly in cozy corners or smaller rooms.