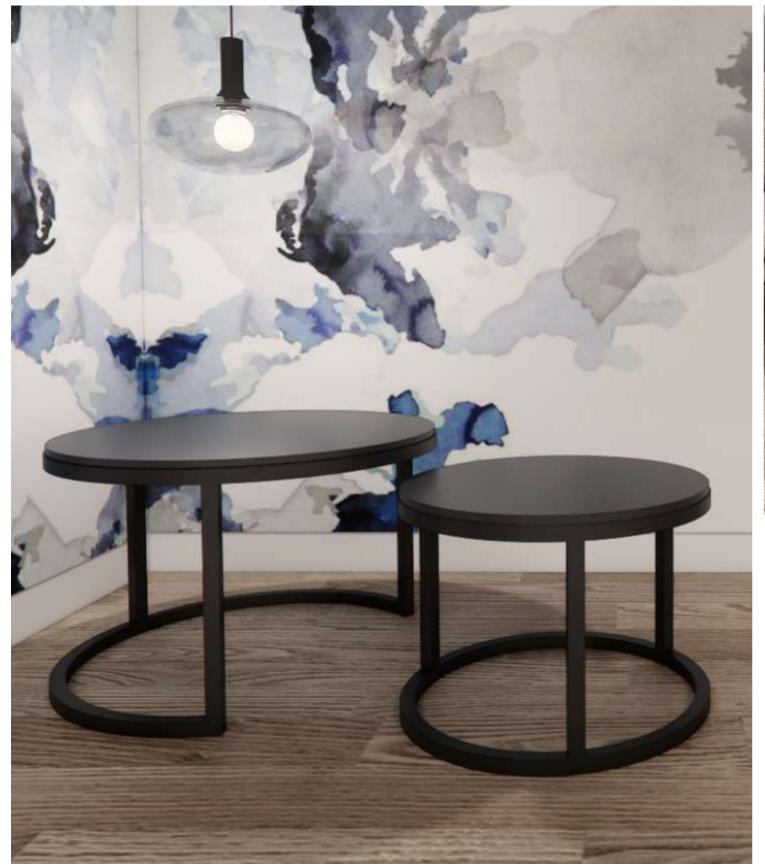

## SOBRINA

This stylish round nest of coffee tables is the perfect addition to any modern space, blending sleek design with functionality.

Built with a durable black powder-coated metal frame, these tables are made to last.

The larger table is 700mm wide and 400mm tall, offering ample surface space for decor or coffee with friends.

The smaller table, measuring 550mm wide and 350mm tall, conveniently slides under the larger one, saving floor space and fitting perfectly in cozy corners or smaller rooms.