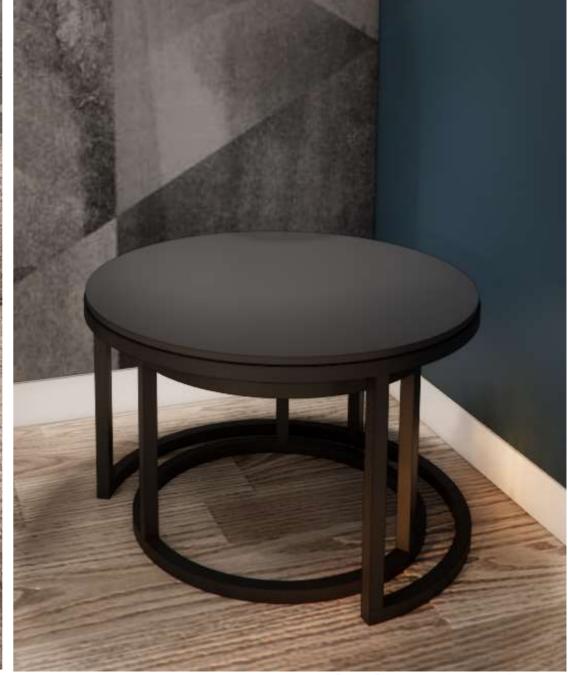

## SOBRINA

This stylish round nest of coffee tables is the perfect addition to any modern space, blending sleek design with functionality.

Built with a durable black powder-coated metal frame, these tables are made to last.

The larger table is 700mm wide and 400mm tall, offering ample surface space for decor or coffee with friends.

The smaller table, measuring 550mm wide and 350mm tall, conveniently slides under the larger one, saving floor space and fitting perfectly in cozy corners or smaller rooms.