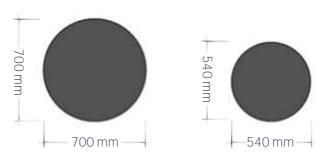

The larger table is 700mm wide and 400mm tall, offering ample surface space for decor or coffee with friends.

The smaller table, measuring 550mm wide and 350mm tall, conveniently slides under the larger one, saving floor space and fitting perfectly in cozy corners or smaller rooms.