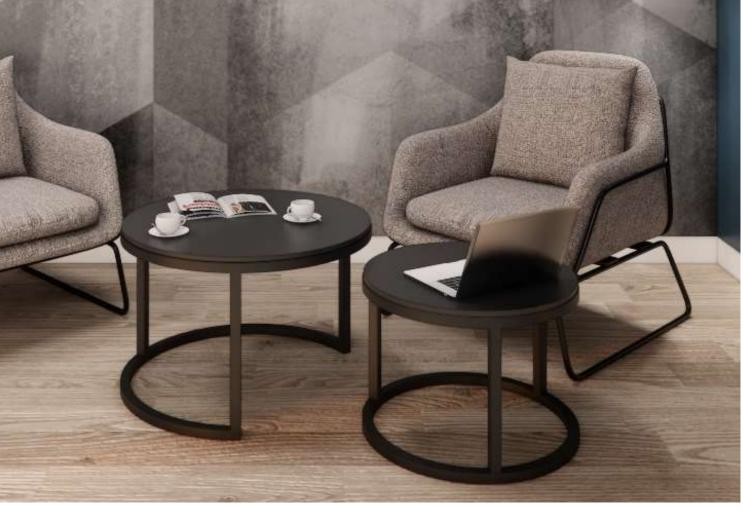

## SOBRINA

This stylish round nest of coffee tables is the perfect addition to any modern space, blending sleek design with functionality.

Built with a durable black powder-coated metal frame, these tables are made to last.

The larger table is 700mm wide and 400mm tall, offering ample surface space for decor or coffee with friends.

The smaller table, measuring 550mm wide and 350mm tall, conveniently slides under the larger one, saving floor space and fitting perfectly in cozy corners or smaller rooms.