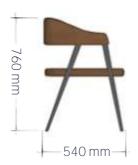

## PLUTO

Introducing the Pluto chair, a versatile seating solution that is perfect for any office, cafe, or touchdown area. Its simple yet elegant design allows it to seamlessly adapt to most tables, making it a flexible addition to any space.

Crafted from high-quality vegan leather, the Pluto chair adds a touch of luxury to any room. Its sleek and sophisticated appearance is sure to elevate the aesthetic of any environment.

The chair's curved back is designed to fit the contours of your body, providing optimal comfort and support. Making it an ideal choice for those who spend long hours sitting.

The Pluto chair's metal legs and skidproof feet help with the reduction of scratches to most floors.