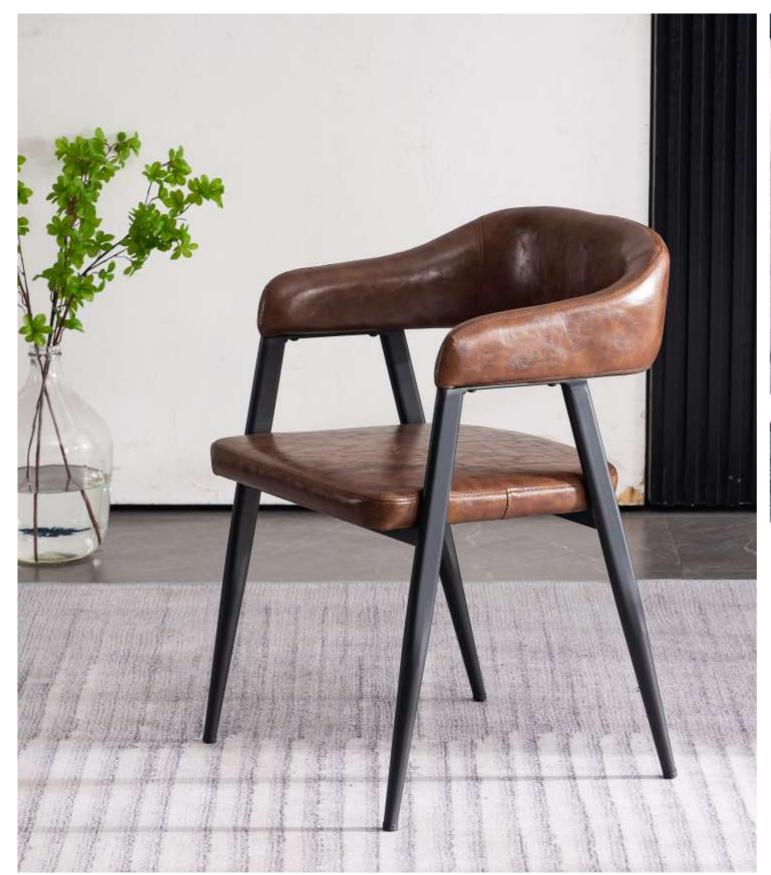

## PLUTO

Introducing the Pluto chair, a versatile seating solution that is perfect for any office, cafe, or touchdown area. Its simple yet elegant design allows it to seamlessly adapt to most tables, making it a flexible addition to any space.

Crafted from high-quality vegan leather, the Pluto chair adds a touch of luxury to any room. Its sleek and sophisticated appearance is sure to elevate the aesthetic of any environment.

The chair's curved back is designed to fit the contours of your body, providing optimal comfort and support. Making it an ideal choice for those who spend long hours sitting.

The Pluto chair's metal legs and skidproof feet help with the reduction of scratches to most floors.