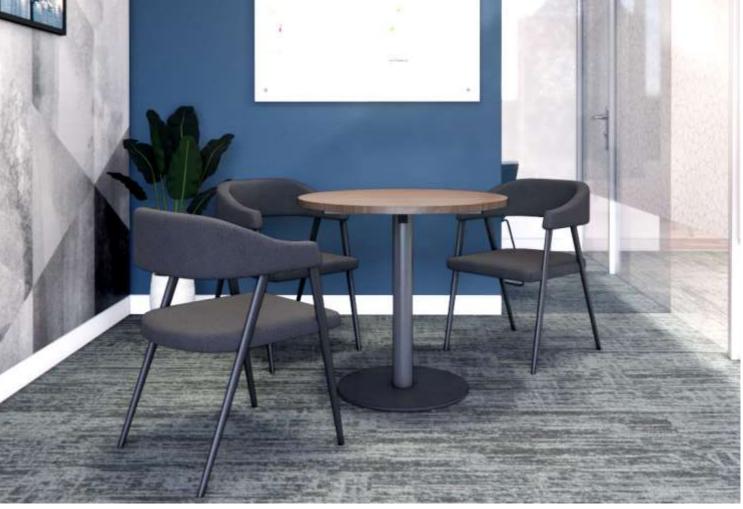

## PLUTO

Introducing the Pluto chair, a versatile seating solution that is perfect for any office, cafe, or touchdown area. Its simple yet elegant design allows it to seamlessly adapt to most tables, making it a flexible addition to any space.