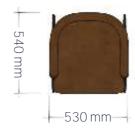

Crafted from high-quality vegan leather, the Pluto chair adds a touch of luxury to any room. Its sleek and sophisticated appearance is sure to elevate the aesthetic of any environment.

The chair's curved back is designed to fit the contours of your body, providing optimal comfort and support. Making it an ideal choice for those who spend long hours sitting.