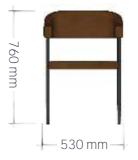

The Pluto chair's metal legs and skidproof feet help with the reduction of scratches to most floors.