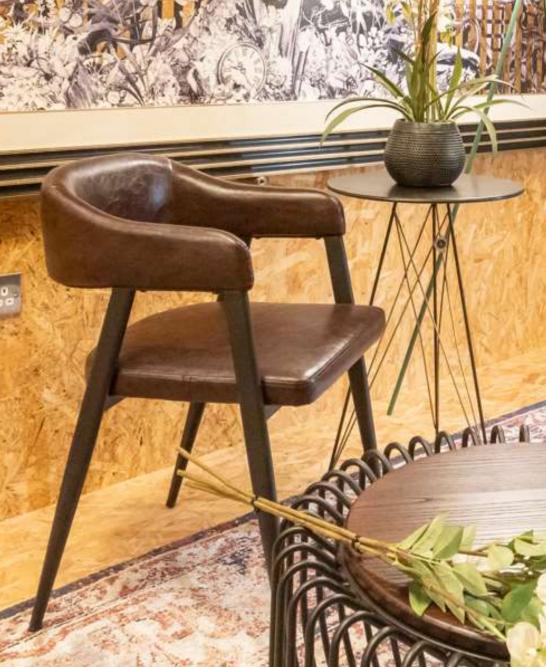

## PLUTO

Introducing the Pluto chair, a versatile seating solution that is perfect for any office, cafe, or touchdown area. Its simple yet elegant design allows it to seamlessly adapt to most tables, making it a flexible addition to any space.

Crafted from high-quality vegan leather, the Pluto chair adds a touch of luxury to any room. Its sleek and sophisticated appearance is sure to elevate the aesthetic of any environment.

The chair's curved back is designed to fit the contours of your body, providing optimal comfort and support. Making it an ideal choice for those who spend long hours sitting.

The Pluto chair's metal legs and skidproof feet help with the reduction of scratches to most floors.