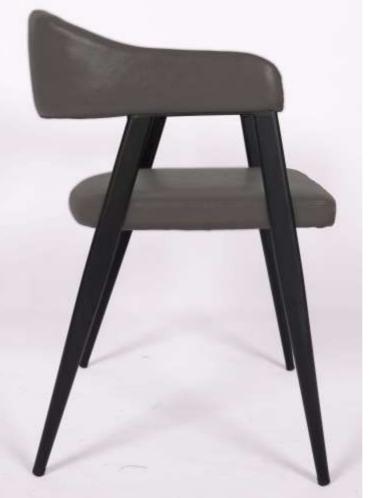

Crafted from high-quality vegan leather, the Pluto chair adds a touch of luxury to any room. Its sleek and sophisticated appearance is sure to elevate the aesthetic of any environment.

The chair's curved back is designed to fit the contours of your body, providing optimal comfort and support. Making it an ideal choice for those who spend long hours sitting.

The Pluto chair's metal legs and skidproof feet help with the reduction of scratches to most floors.