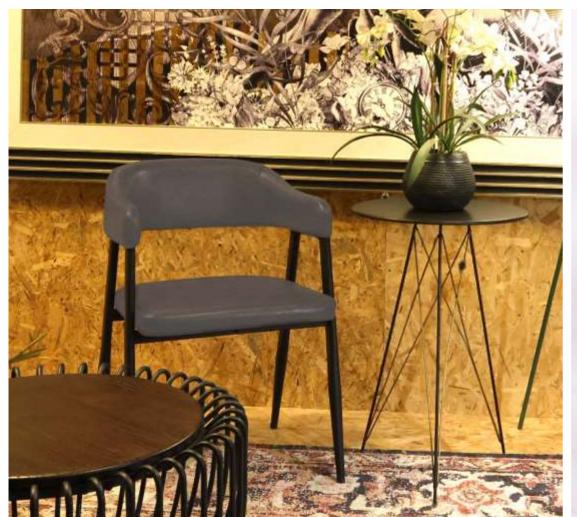

## PLUTO

Introducing the Pluto chair, a versatile seating solution that is perfect for any office, cafe, or touchdown area. Its simple yet elegant design allows it to seamlessly adapt to most tables, making it a flexible addition to any space.

Crafted from high-quality vegan leather, the Pluto chair adds a touch of luxury to any room. Its sleek and sophisticated appearance is sure to elevate the aesthetic of any environment.

The chair's curved back is designed to fit the contours of your body, providing optimal comfort and support. Making it an ideal choice for those who spend long hours sitting.

The Pluto chair's metal legs and skidproof feet help with the reduction of scratches to most floors.