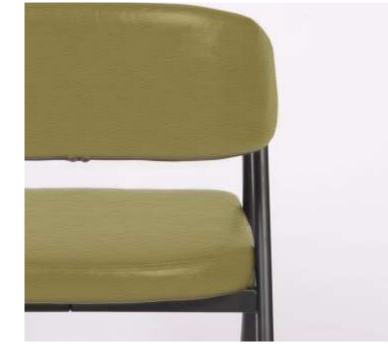

Crafted from high-quality vegan leather, the Pluto chair adds a touch of luxury to any room. Its sleek and sophisticated appearance is sure to elevate the aesthetic of any environment.

The chair's curved back is designed to fit the contours of your body, providing optimal comfort and support. Making it an ideal choice for those who spend long hours sitting.

The Pluto chair's metal legs and skidproof feet help with the reduction of scratches to most floors.