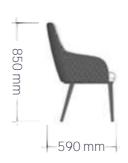

## MARS

Introducing Mars, an exquisite small armchair exuding vintage charm with its timeless design.

Boasting a quilted retro back panel, this chair exudes elegance and sophistication.

Crafted with utmost attention to detail, Mars is the epitome of refinement. The inclusion of moulded armrests ensures absolute comfort, making it an ideal choice for those seeking both style and relaxation.

Whether you're looking to add a touch of vintage charm to your reception or create a cozy space in your café area, Mars is the perfect choice.

Its timeless design and attention to detail make it a must-have for any office.