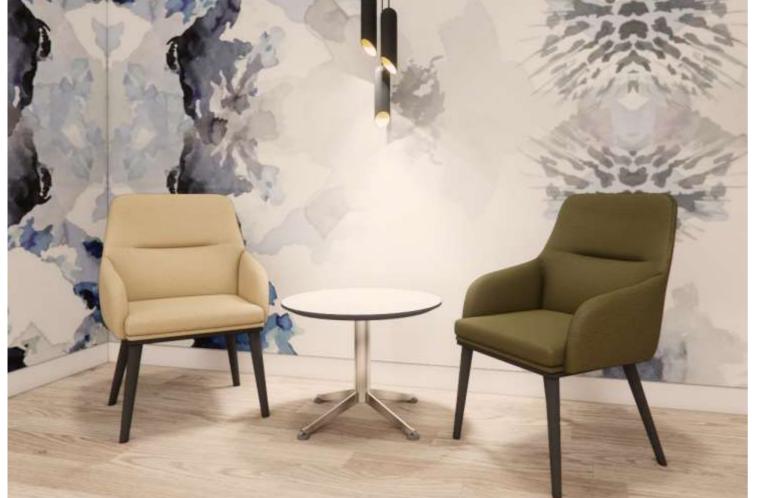

## MARS

Introducing Mars, an exquisite small armchair exuding vintage charm with its timeless design.

Boasting a quilted retro back panel, this chair exudes elegance and sophistication.

Crafted with utmost attention to detail, Mars is the epitome of refinement. The inclusion of moulded armrests ensures absolute comfort, making it an ideal choice for those seeking both style and relaxation.

Whether you're looking to add a touch of vintage charm to your reception or create a cozy space in your café area, Mars is the perfect choice.

Its timeless design and attention to detail make it a must-have for any office.