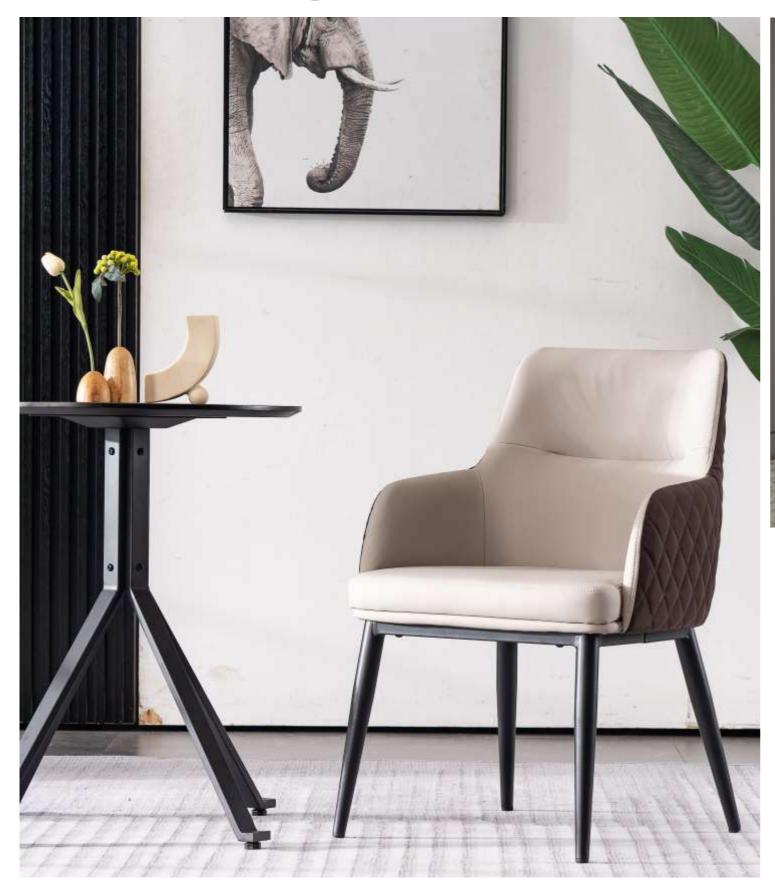

## MARS

Introducing Mars, an exquisite small armchair exuding vintage charm with its timeless design.

Boasting a quilted retro back panel, this chair exudes elegance and sophistication.

Crafted with utmost attention to detail, Mars is the epitome of refinement. The inclusion of moulded armrests ensures absolute comfort, making it an ideal choice for those seeking both style and relaxation.

Whether you're looking to add a touch of vintage charm to your reception or create a cozy space in your café area, Mars is the perfect choice.

Its timeless design and attention to detail make it a must-have for any office.