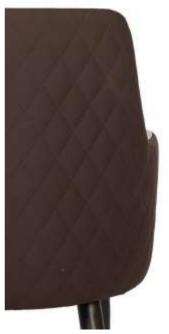

## MARS

Introducing Mars, an exquisite small armchair exuding vintage charm with its timeless design.

Boasting a quilted retro back panel, this chair exudes elegance and sophistication.

Crafted with utmost attention to detail, Mars is the epitome of refinement. The inclusion of moulded armrests ensures absolute comfort, making it an ideal choice for those seeking both style and relaxation.

Whether you're looking to add a touch of vintage charm to your reception or create a cozy space in your café area, Mars is the perfect choice.

Its timeless design and attention to detail make it a must-have for any office.