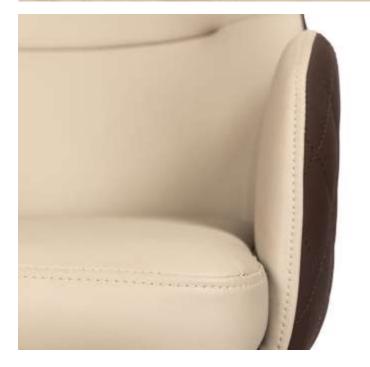

## MARS

Introducing Mars, an exquisite small armchair exuding vintage charm with its timeless design.

Boasting a quilted retro back panel, this chair exudes elegance and sophistication.

Crafted with utmost attention to detail, Mars is the epitome of refinement. The inclusion of moulded armrests ensures absolute comfort, making it an ideal choice for those seeking both style and relaxation.

Whether you're looking to add a touch of vintage charm to your reception or create a cozy space in your café area, Mars is the perfect choice.

Its timeless design and attention to detail make it a must-have for any office.