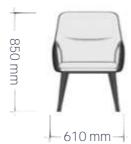

## MARS

Introducing Mars, an exquisite small armchair exuding vintage charm with its timeless design.

Boasting a quilted retro back panel, this chair exudes elegance and sophistication.

Crafted with utmost attention to detail, Mars is the epitome of refinement. The inclusion of moulded armrests ensures absolute comfort, making it an ideal choice for those seeking both style and relaxation.