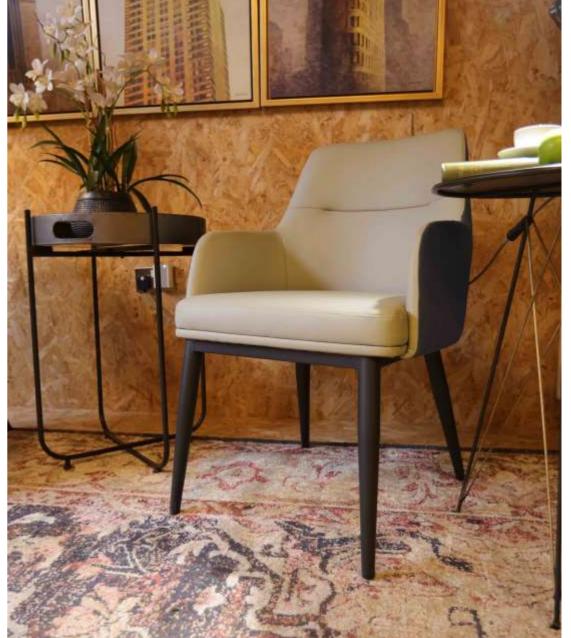

## MARS

Introducing Mars, an exquisite small armchair exuding vintage charm with its timeless design.

Boasting a quilted retro back panel, this chair exudes elegance and sophistication.

Crafted with utmost attention to detail, Mars is the epitome of refinement. The inclusion of moulded armrests ensures absolute comfort, making it an ideal choice for those seeking both style and relaxation.

Whether you're looking to add a touch of vintage charm to your reception or create a cozy space in your café area, Mars is the perfect choice.

Its timeless design and attention to detail make it a must-have for any office.