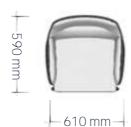

## MARS

Introducing Mars, an exquisite small armchair exuding vintage charm with its timeless design.

Boasting a quilted retro back panel, this chair exudes elegance and sophistication.

Crafted with utmost attention to detail, Mars is the epitome of refinement. The inclusion of moulded armrests ensures absolute comfort, making it an ideal choice for those seeking both style and relaxation.