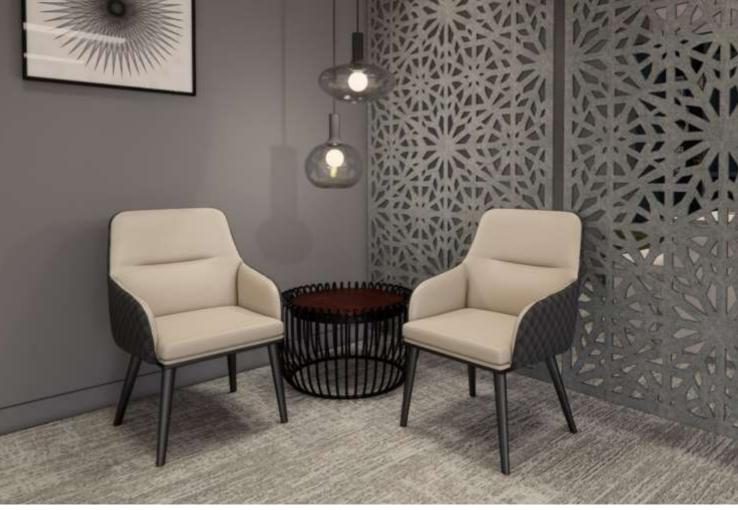

## MARS

Introducing Mars, an exquisite small armchair exuding vintage charm with its timeless design.

Boasting a quilted retro back panel, this chair exudes elegance and sophistication.

Crafted with utmost attention to detail, Mars is the epitome of refinement. The inclusion of moulded armrests ensures absolute comfort, making it an ideal choice for those seeking both style and relaxation.

Whether you're looking to add a touch of vintage charm to your reception or create a cozy space in your café area, Mars is the perfect choice.

Its timeless design and attention to detail make it a must-have for any office.