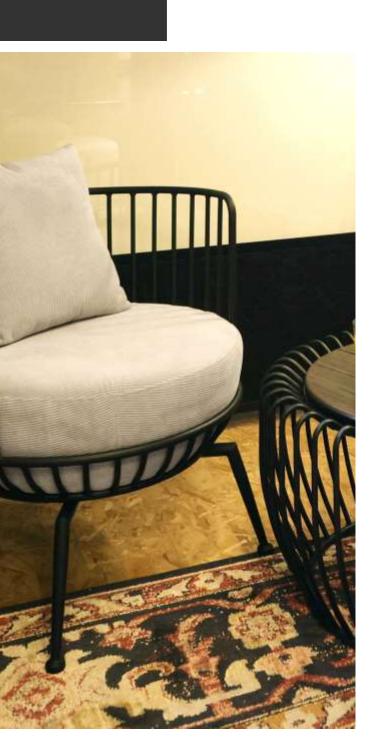

#### Edition | 2024

The Luna armchair is a visually striking piece that combines softness and volume within a formal framework. Its design showcases a contrasting tension that is both visually appealing and functional.

The external structure of the armchair is crafted from a robust steel wire-frame, a material known for its strength and durability. This ensures that the armchair is not only aesthetically pleasing but also built to last.

The Luna armchair features contoured cushions that are held within the frame. The cushions provide added comfort, making the armchair a cozy and an inviting seating option.

The armchair is designed to be lightweight and versatile, allowing it to easily adapt to the changing needs of a space. Whether it is used within a working or relaxation space, the Luna armchair effortlessly meets the demands of its users.