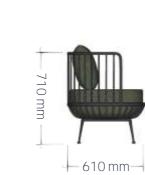

# LUNA





- 610 mm-



#### Edition | 2024

The Luna armchair is a visually striking piece that combines softness and volume within a formal framework. Its design showcases a contrasting tension that is both visually appealing and functional.

The external structure of the armchair is crafted from a robust steel wire-frame, a material known for its strength and durability. This ensures that the armchair is not only aesthetically pleasing but also built to last.

The Luna armchair features contoured cushions that are held within the frame. The cushions provide added comfort, making the armchair a cozy and an inviting seating option.

The armchair is designed to be lightweight and versatile, allowing it to easily adapt to the changing needs of a space. Whether it is used within a working or relaxation space, the