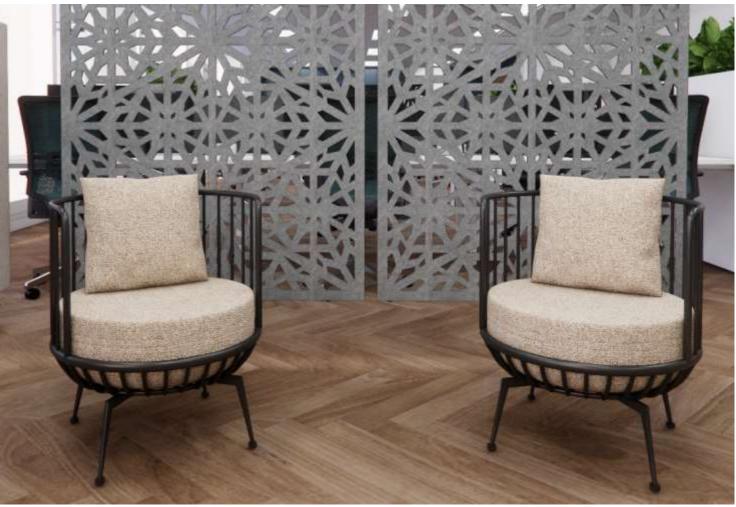

#### Edition | 2024

The Luna armchair is a visually striking piece that combines softness and volume within a formal framework. Its design showcases a contrasting tension that is both visually appealing and functional.

The Luna armchair features contoured cushions that are held within the frame. The cushions provide added comfort, making the armchair a cozy and an inviting seating option.

The armchair is designed to be lightweight and versatile, allowing it to easily adapt to the changing needs of a space. Whether it is used within a working or relaxation space, the Luna armchair effortlessly meets the demands of its users.

### Black metal frame