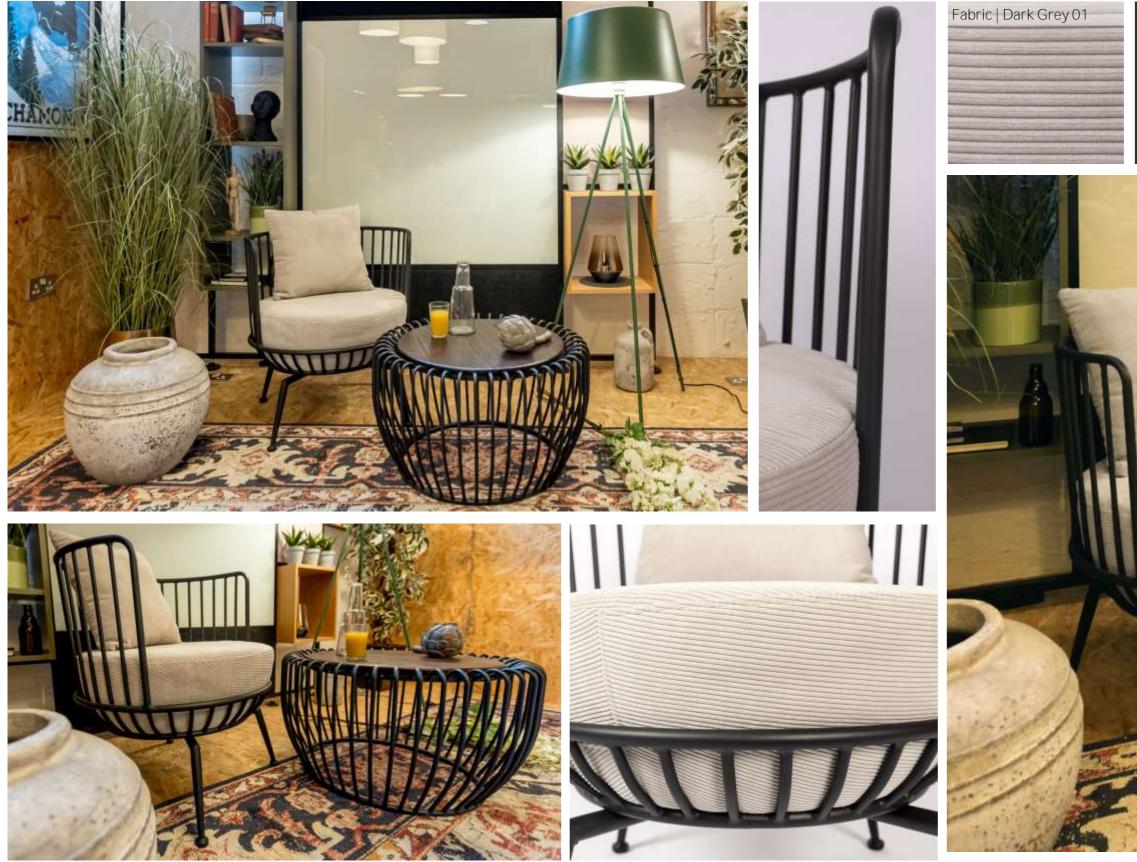

#### Edition | 2024

The Luna armchair is a visually striking piece that combines softness and volume within a formal framework. Its design showcases a contrasting tension that is both visually appealing and functional.

The Luna armchair features contoured cushions that are held within the frame. The cushions provide added comfort, making the armchair a cozy and an inviting seating option.

The armchair is designed to be lightweight and versatile, allowing it to easily adapt to the changing needs of a space. Whether it is used within a working or relaxation space, the Luna armchair effortlessly meets the demands of its users.

### Black metal frame