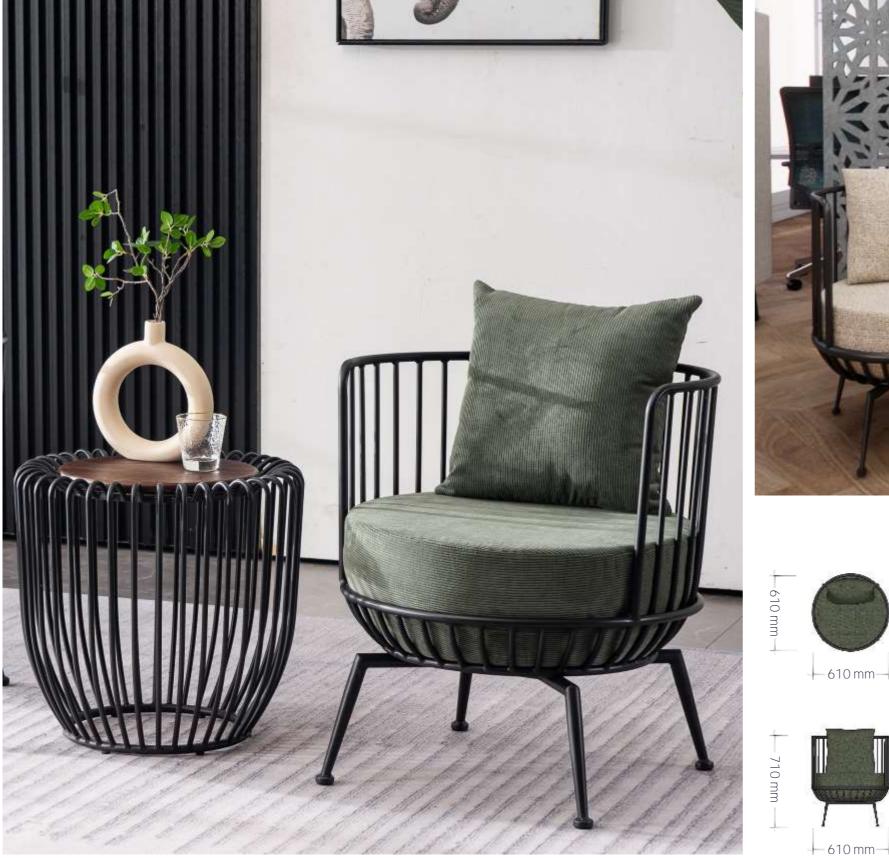

# LUNA

- 610 mm-

#### Edition | 2024

The Luna armchair is a visually striking piece that combines softness and volume within a formal framework. Its design showcases a contrasting tension that is both visually appealing and functional.

The external structure of the armchair is crafted from a robust steel wire-frame, a material known for its strength and durability. This ensures that the armchair is not only aesthetically pleasing but also built to last.

The Luna armchair features contoured cushions that are held within the frame. The cushions provide added comfort, making the armchair a cozy and an inviting seating option.

The armchair is designed to be lightweight and versatile, allowing it to easily adapt to the changing needs of a space. Whether it is used within a working or relaxation space, the Luna armchair effortlessly meets the demands of its users.

### Black metal frame