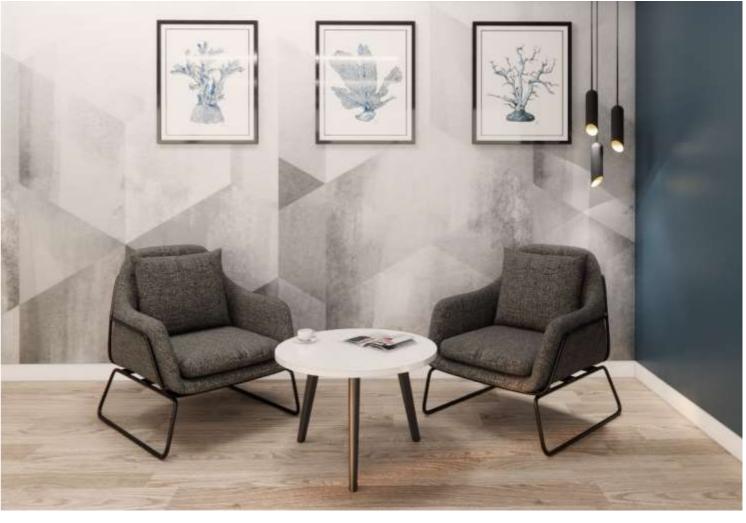

## JUPITER

Introducing the Jupiter lounge chair, a refined addition to our collection that exudes contemporary elegance, comfort, and functionality.

Crafted with a solid black metal framework, this chair boasts 2nr looped legs that provide a robust and sturdy base to its sleek design.

This medium-sized lounge chair offers both comfort and prestige to any environment, making it an ideal choice for those seeking a sophisticated seating option. With its refined aesthetic and superior construction, the Jupiter lounge chair is sure to elevate any space it occupies.

This armchair can be upholstered in a choice of fabrics, as well as vegan leather creating a chic atmosphere.