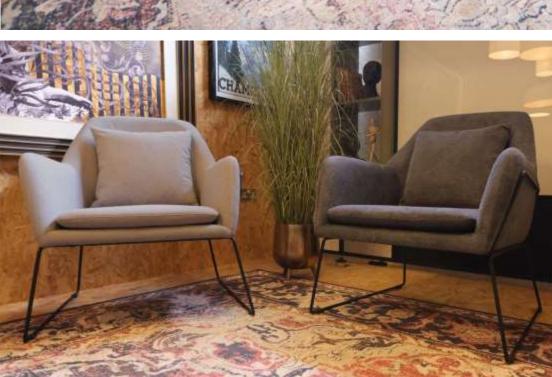

## JUPITER

Introducing the Jupiter lounge chair, a refined addition to our collection that exudes contemporary elegance, comfort, and functionality.

Crafted with a solid black metal framework, this chair boasts 2nr looped legs that provide a robust and sturdy base to its sleek design.

This medium-sized lounge chair offers both comfort and prestige to any environment, making it an ideal choice for those seeking a sophisticated seating option. With its refined aesthetic and superior construction, the Jupiter lounge chair is sure to elevate any space it occupies.

This armchair can be upholstered in a choice of fabrics, as well as vegan leather creating a chic atmosphere.