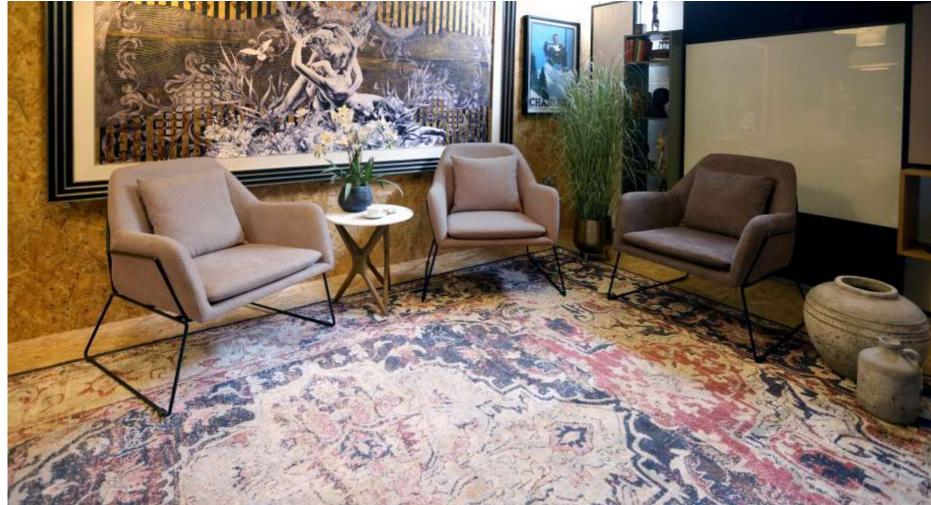

## JUPITER

Introducing the Jupiter lounge chair, a refined addition to our collection that exudes contemporary elegance, comfort, and functionality.

Crafted with a solid black metal framework, this chair boasts 2nr looped legs that provide a robust and sturdy base to its sleek design.

This medium-sized lounge chair offers both comfort and prestige to any environment, making it an ideal choice for those seeking a sophisticated seating option. With its refined aesthetic and superior construction, the Jupiter lounge chair is sure to elevate any space it occupies.

This armchair can be upholstered in a choice of fabrics, as well as vegan leather creating a chic atmosphere.