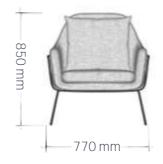

## JUPITER

Introducing the Jupiter lounge chair, a refined addition to our collection that exudes contemporary elegance, comfort, and functionality.

Crafted with a solid black metal framework, this chair boasts 2nr looped legs that provide a robust and sturdy base to its sleek design.

This medium-sized lounge chair offers both comfort and prestige to any environment, making it an ideal choice for those seeking a sophisticated seating option. With its refined aesthetic and superior construction, the Jupiter lounge chair is sure to elevate any space it occupies.