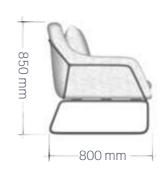

## JUPITER

Introducing the Jupiter lounge chair, a refined addition to our collection that exudes contemporary elegance, comfort, and functionality.

Crafted with a solid black metal framework, this chair boasts 2nr looped legs that provide a robust and sturdy base to its sleek design.

This medium-sized lounge chair offers both comfort and prestige to any environment, making it an ideal choice for those seeking a sophisticated seating option. With its refined aesthetic and superior construction, the Jupiter lounge chair is sure to elevate any space it occupies.