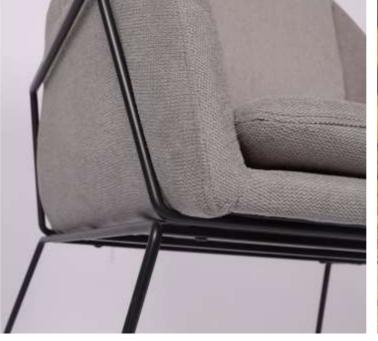

## JUPITER

Introducing the Jupiter lounge chair, a refined addition to our collection that exudes contemporary elegance, comfort, and functionality.

Crafted with a solid black metal framework, this chair boasts 2nr looped legs that provide a robust and sturdy base to its sleek design.