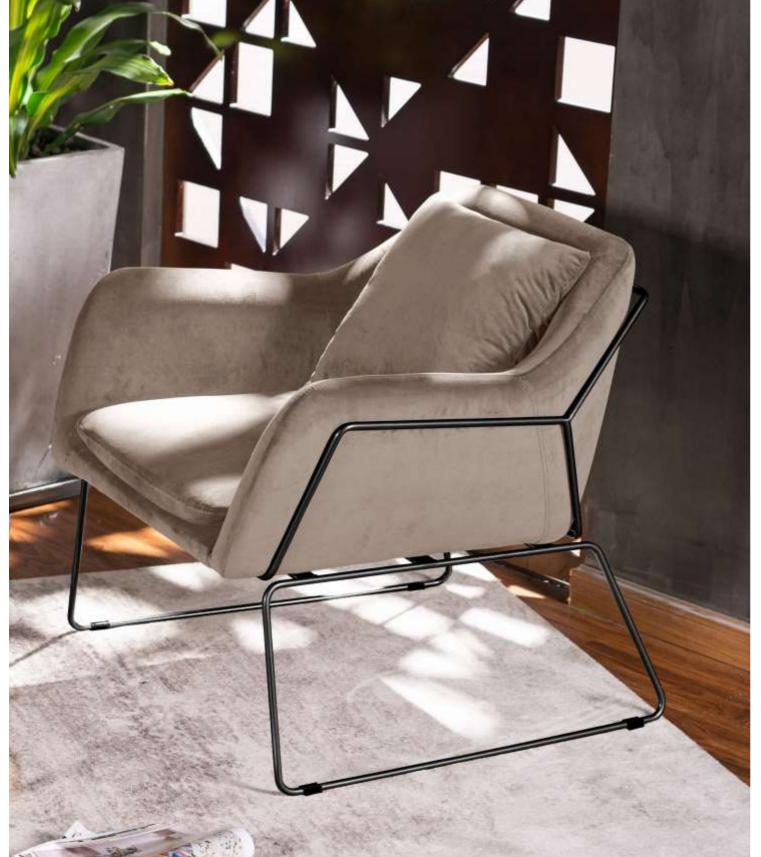

## JUPITER

Introducing the Jupiter lounge chair, a refined addition to our collection that exudes contemporary elegance, comfort, and functionality.

Crafted with a solid black metal framework, this chair boasts 2nr looped legs that provide a robust and sturdy base to its sleek design.

This medium-sized lounge chair offers both comfort and prestige to any environment, making it an ideal choice for those seeking a sophisticated seating option. With its refined aesthetic and superior construction, the Jupiter lounge chair is sure to elevate any space it occupies.

This armchair can be upholstered in a choice of fabrics, as well as vegan leather creating a chic atmosphere.