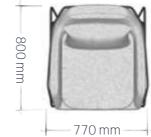

## JUPITER

Introducing the Jupiter lounge chair, a refined addition to our collection that exudes contemporary elegance, comfort, and functionality.

Crafted with a solid black metal framework, this chair boasts 2nr looped legs that provide a robust and sturdy base to its sleek design.

This medium-sized lounge chair offers both comfort and prestige to any environment, making it an ideal choice for those seeking a sophisticated seating option. With its refined aesthetic and superior construction, the Jupiter lounge chair is sure to elevate any space it occupies.