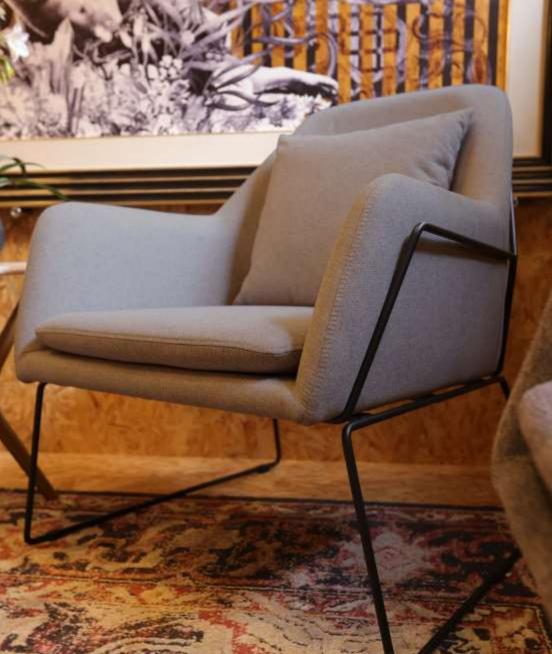

## JUPITER

Introducing the Jupiter lounge chair, a refined addition to our collection that exudes contemporary elegance, comfort, and functionality.

Crafted with a solid black metal framework, this chair boasts 2nr looped legs that provide a robust and sturdy base to its sleek design.

This medium-sized lounge chair offers both comfort and prestige to any environment, making it an ideal choice for those seeking a sophisticated seating option. With its refined aesthetic and superior construction, the Jupiter lounge chair is sure to elevate any space it occupies.

This armchair can be upholstered in a choice of fabrics, as well as vegan leather creating a chic atmosphere.